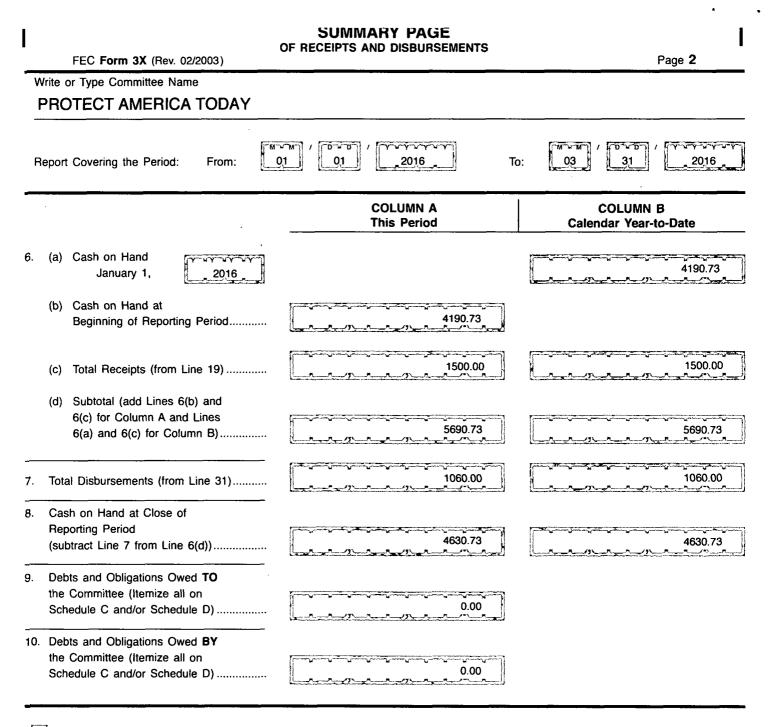

## **DETAILED SUMMARY PAGE**

of Receipts

FEC Form 3X (Rev. 06/2004)

Write or Type Committee Name PROTECT AMERICA TODAY MUM \_\_\_\_D\_\_\_D\_ V V V N V N w.c 03 2016 31 01 01 Report Covering the Period: From: 2016 To: **COLUMN A** COLUMN B I. Receipts **Total This Period Calendar Year-to-Date** 11. Contributions (other than loans) From: Individuals/Persons Other (a) Than Political Committees 1500.00 1500.00 (i) Itemized (use Schedule A)..... 0.00 (ii) Uniternized ..... 0.00 (iii) TOTAL (add 1500.00 1500.00 Lines 11(a)(i) and (ii)..... • 0.00 0.00 (b) Political Party Committees ..... (c) Other Political Committees 0.00 0.00 (such as PACs)..... (d) Total Contributions (add Lines 11(a)(iii), (b), and (c)) (Carry 1500.00 1500.00 Totals to Line 33, page 5) ...... 12. Transfers From Affiliated/Other 0.00 Party Committees..... 0.00 0.00 0.00 13. All Loans Received ..... 0.00 14. Loan Repayments Received..... 0.00 15. Offsets To Operating Expenditures (Refunds, Rebates, etc.) 0.00 0.00 (Carry Totals to Line 37, page 5)..... 16. Refunds of Contributions Made to Federal Candidates and Other Political Committees..... 0.00 0.00 17. Other Federal Receipts (Dividends, Interest, etc.)..... 0.00 0.00 18. Transfers from Non-Federal and Levin Funds (a) Non-Federal Account (from Schedule H3) ..... 0.00 0.00 0.00 (b) Levin Funds (from Schedule H5) ...... 0.00 (c) Total Transfers (add 18(a) and 18(b)) .. 0.00 0.00 19. Total Receipts (add Lines 11(d), 12, 13, 14, 15, 16, 17, and 18(c))...... 1500.00

20. Total Federal Receipts (subtract Line 18(c) from Line 19) ....... 1500.00

1500.00

1500.00

Page 3