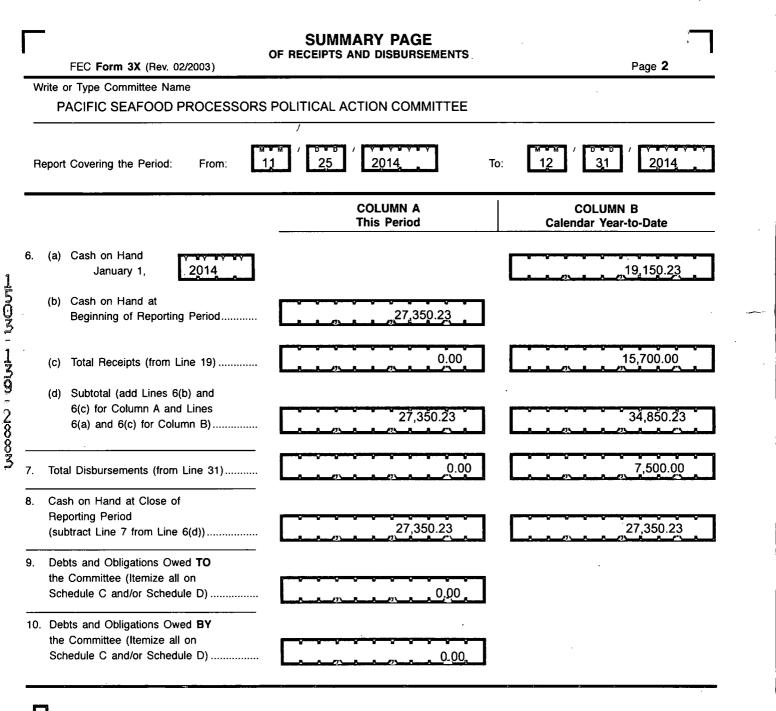

### For further information contact:

Federal Election Commission 999 E Street, NW Washington, DC 20463

Toll Free 800-424-9530 Local 202-694-1100

|     |                                                                                             |                                    | · · · · · · · · · · · · · · · · · · · |
|-----|---------------------------------------------------------------------------------------------|------------------------------------|---------------------------------------|
|     |                                                                                             | TAILED SUMMARY PAGE<br>of Receipts |                                       |
|     | FEC Form 3X (Rev. 06/2004)                                                                  | •                                  | Page 3                                |
| W   | rite or Type Committee Name                                                                 |                                    |                                       |
|     | PACIFIC SEAFOOD PROCESSOR                                                                   | S POLITICAL ACTION COMMITTEE       |                                       |
| R   | eport Covering the Period: From:                                                            | / 25 / 2014 To:                    | 12 / <u>31</u> / <u>2014</u>          |
|     | I. Receipts                                                                                 | COLUMN A<br>Total This Period      | COLUMN B<br>Calendar Year-to-Date     |
| 11. | Contributions (other than loans) From:                                                      |                                    |                                       |
|     | (a) Individuals/Persons Other                                                               |                                    |                                       |
|     | Than Political Committees                                                                   |                                    | 44,700,00                             |
|     | (i) Itemized (use Schedule A)                                                               | 0.00                               | 14,700.00                             |
|     | (ii) Unitemized                                                                             | 0.00                               |                                       |
|     | (iii) TOTAL (add                                                                            |                                    |                                       |
|     | Lines 11(a)(i) and (ii)                                                                     | 0.00                               | 14,700,00                             |
|     |                                                                                             |                                    |                                       |
|     | (b) Political Party Committees                                                              |                                    |                                       |
|     | (c) Other Political Committees                                                              |                                    |                                       |
|     | (such as PACs)                                                                              |                                    |                                       |
|     | <ul> <li>(d) Total Contributions (add Lines<br/>11(a)(iii), (b), and (c)) (Carry</li> </ul> |                                    | <b></b>                               |
|     | Totals to Line 33, page 5)                                                                  | 0.00                               | 14,700.00                             |
| 12. | Transfers From Affiliated/Other                                                             |                                    |                                       |
|     | Party Committees                                                                            |                                    |                                       |
|     | ř                                                                                           |                                    |                                       |
| 13. | All Loans Received                                                                          |                                    |                                       |
|     | r                                                                                           |                                    |                                       |
|     | Loan Repayments Received                                                                    |                                    |                                       |
| 15. | Offsets To Operating Expenditures                                                           |                                    |                                       |
|     | (Refunds, Rebates, etc.)                                                                    |                                    | <u> </u>                              |
| 16  | (Carry Totals to Line 37, page 5)                                                           |                                    |                                       |
|     | to Federal Candidates and Other                                                             |                                    |                                       |
|     | Political Committees                                                                        |                                    |                                       |
| 17. | Other Federal Receipts                                                                      |                                    |                                       |
|     | (Dividends, Interest, etc.)                                                                 |                                    | 1,000.00                              |
| 18. | Transfers from Non-Federal and Levin Funds (a) Non-Federal Account                          |                                    |                                       |
|     | (a) Non-Federal Account<br>(from Schedule H3)                                               |                                    |                                       |
|     |                                                                                             |                                    |                                       |
|     | (b) Levin Funds (from Schedule H5)                                                          |                                    |                                       |
|     | (b) Levin 1 unus (nom Schedule 115)                                                         |                                    |                                       |
|     | (c) Total Transfers (add 18(a) and 18(b))                                                   |                                    |                                       |
|     |                                                                                             | <u></u>                            |                                       |
| 19. | Total Receipts (add Lines 11(d),                                                            | <del></del>                        |                                       |
|     | 12, 13, 14, 15, 16, 17, and 18(c))▶                                                         | 0.00                               | 15,700.00                             |
| 20  | Total Enderal Respirite                                                                     |                                    |                                       |
| 20. | Total Federal Receipts<br>(subtract Line 18(c) from Line 19)▶                               | 0.00                               | 15,700.00                             |
|     |                                                                                             |                                    |                                       |