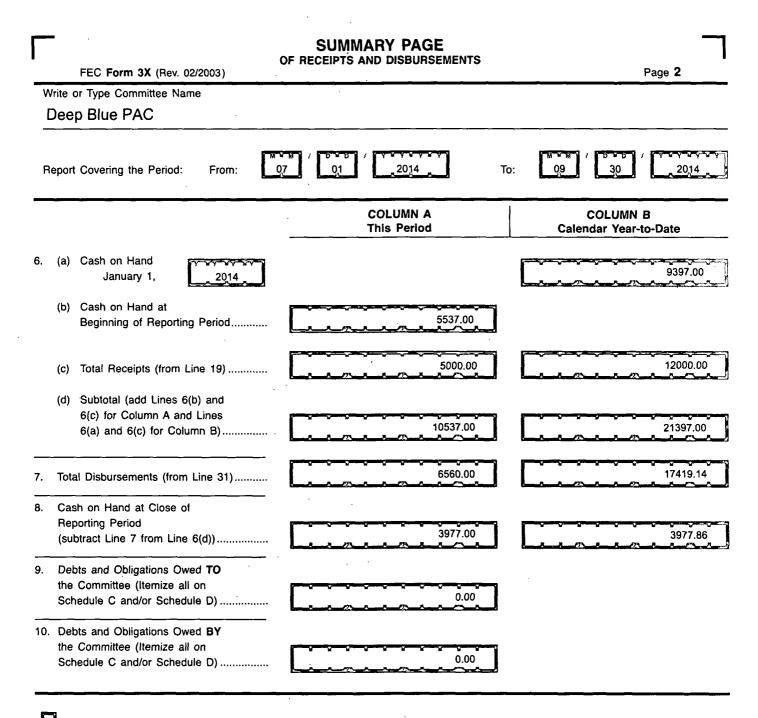

# DETAILED SUMMARY PAGE of Receipts

FEC Form 3X (Rev. 06/2004)

Page 3

| R          | eport Covering the Period: From:                                                        | 01 <u>2014</u> To:                       |                                   |
|------------|-----------------------------------------------------------------------------------------|------------------------------------------|-----------------------------------|
|            | I. Receipts                                                                             | COLUMN A<br>Total This Period            | COLUMN B<br>Calendar Year-to-Date |
| 1.         | Contributions (other than loans) From:                                                  |                                          | ,                                 |
|            | (a) Individuals/Persons Other<br>Than Political Committees                              |                                          |                                   |
|            | (i) Itemized (use Schedule A)                                                           | 5000.00                                  | 12000.00                          |
|            |                                                                                         |                                          |                                   |
|            | (ii) Unitemized<br>(iii) TOTAL (add                                                     |                                          | 0.00                              |
|            | Lines 11(a)(i) and (ii)                                                                 | 5000.00                                  | 12000.00                          |
|            |                                                                                         | 0.00                                     | 0.00                              |
|            | <ul><li>(b) Political Party Committees</li><li>(c) Other Political Committees</li></ul> |                                          |                                   |
|            | (such as PACs)                                                                          | 0.00                                     | 0.00                              |
|            | (d) Total Contributions (add Lines                                                      |                                          |                                   |
|            | 11(a)(iii), (b), and (c)) (Carry                                                        | 5000.00                                  | 12000.00                          |
|            | Totals to Line 33, page 5)                                                              |                                          |                                   |
|            | Party Committees                                                                        | 0.00                                     | 0.00                              |
|            | All Loans Received                                                                      | 0.00                                     | 0.00                              |
| ·.         |                                                                                         |                                          |                                   |
| ١.         | Loan Repayments Received                                                                | 0.00                                     | 0.00                              |
| <b>5</b> , | Offsets To Operating Expenditures                                                       |                                          |                                   |
|            | (Refunds, Rebates, etc.)<br>(Carry Totals to Line 37, page 5)                           | 0.00                                     | 0.00                              |
| 5.         | Refunds of Contributions Made                                                           | A MARA A A A A A A A A A A A A A A A A A |                                   |
|            | to Federal Candidates and Other                                                         |                                          | F                                 |
| _          | Political Committees                                                                    | 0.00                                     | 0.00                              |
| •          | Other Federal Receipts<br>(Dividends, Interest, etc.)                                   | 0.00                                     | 0.00                              |
| ١.         |                                                                                         |                                          |                                   |
|            | (a) Non-Federal Account                                                                 |                                          |                                   |
|            | (from Schedule H3)                                                                      | 0.00                                     | 0.00                              |
|            | (b) Levin Funds (from Schedule H5)                                                      | 0.00                                     | 0.00                              |
|            |                                                                                         |                                          |                                   |
|            | (c) Total Transfers (add 18(a) and 18(b))                                               | 0.00                                     | 0.00                              |
|            |                                                                                         |                                          |                                   |
|            | Total Receipts (add Lines 11(d),                                                        |                                          |                                   |
| •          | 12, 13, 14, 15, 16, 17, and 18(c))                                                      | 5000.00                                  | 12000.00                          |
|            |                                                                                         |                                          |                                   |
| ).         | Total Federal Receipts<br>(subtract Line 18(c) from Line 19)                            | 5000.00                                  | 12000.00                          |

### DETAILED SUMMARY PAGE

of Disbursements

Page 4

### II. Disbursements

FEC Form 3X (Rev. 02/2003)

# COLUMN A tal This Period

0.00

0.00

0.00

0.00

0.00

6560.00

6560.00

COLUMN B Calendar Year-to-Date

|     |             | II. Disbursements                                                                     | COLUM      |
|-----|-------------|---------------------------------------------------------------------------------------|------------|
| 21. | Ope<br>(a)  | erating Expenditures:<br>Allocated Federal/Non-Federal<br>Activity (from Schedule H4) | Total This |
|     |             | (i) Federal Share                                                                     |            |
|     |             | (ii) Non-Federal Share                                                                |            |
|     | (b)         | .,                                                                                    |            |
|     | • •         | Expenditures                                                                          |            |
|     | (c)         | Total Operating Expenditures                                                          |            |
|     | • •         | (add 21(a)(i), (a)(ii), and (b))                                                      |            |
| 22. | Trar        | nsfers to Affiliated/Other Party                                                      |            |
|     | Con         | nmittees                                                                              |            |
| 23. | Fed         | tributions to<br>leral Candidates/Committees<br>Other Political Committees            |            |
| 24. | Inde        | ependent Expenditures                                                                 |            |
| 25. | (use<br>Coc | e Schedule E)<br>ordinated Party Expenditures                                         |            |
|     |             | J.S.C. §441a(d))<br>s Schedule F)                                                     |            |
|     | •           | · · · · ·                                                                             |            |
| 26. | Loa         | n Repayments Made                                                                     |            |
|     |             |                                                                                       |            |
| 27. | Loa         | ns Made                                                                               |            |
| 28. | Ref<br>(a)  | unds of Contributions To:<br>Individuals/Persons Other                                |            |
|     | (a)         | Than Political Committees                                                             |            |
|     |             |                                                                                       |            |
|     | (b)         | Political Party Committees                                                            |            |
|     | (c)         | Other Political Committees                                                            |            |
|     |             | (such as PACs)                                                                        |            |
|     |             |                                                                                       |            |
|     | (d)         | Total Contribution Refunds                                                            |            |
|     |             | (add Lines 28(a), (b), and (c)) ►                                                     |            |
|     |             |                                                                                       |            |
| 29. | Oth         | er Disbursements                                                                      | <u> </u>   |
| 30. | Fed         | leral Election Activity (2 U.S.C. §431(20))                                           |            |
|     |             | Allocated Federal Election Activity                                                   |            |
|     | .,          | (from Schedule H6)                                                                    |            |
|     |             | (i) Federal Share                                                                     |            |
|     |             |                                                                                       |            |
|     |             | (ii) "Levin" Share                                                                    |            |
|     | (b)         | Federal Election Activity Paid Entirely                                               |            |
|     |             | With Federal Funds                                                                    |            |
|     | (c)         | Total Federal Election Activity (add                                                  |            |
|     |             | Lines 30(a)(i), 30(a)(ii) and 30(b))►                                                 |            |
| 04  | <b>T</b> -4 |                                                                                       |            |
| 31. |             | al Disbursements (add Lines 21(c), 22,                                                |            |
|     | 23,         | 24, 25, 26, 27, 28(d), 29 and 30(c))                                                  | L. marine  |
| ~~  | <b>T</b> -* | al Fadaral Diabura an anta                                                            |            |
| 32. |             | al Federal Disbursements                                                              |            |
|     |             | btract Line 21(a)(ii) and Line 30(a)(ii)                                              |            |
|     | TOT         | n Line 31) 🕨                                                                          | L <u></u>  |
|     |             |                                                                                       |            |