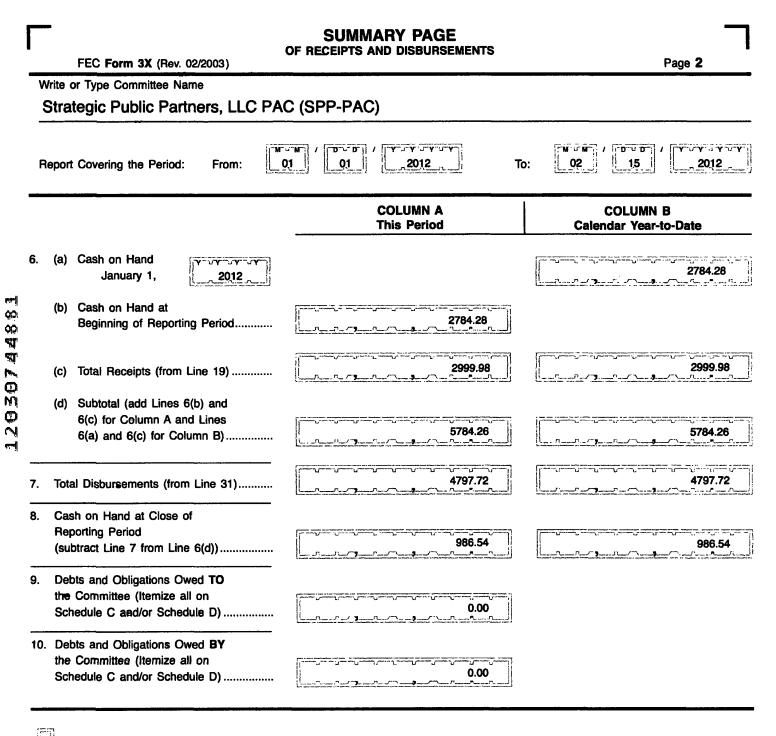

20. Total Federal Receipts (subtract Line 18(c) from Line 19) ......►

12030744882

ù, ~~ 2999.98 .....R...

2999.98

-

## his Period

Page 4 COLUMN B

Calendar Year-to-Date

|          |     |             |                |                                                                          | of Disburseme       |
|----------|-----|-------------|----------------|--------------------------------------------------------------------------|---------------------|
|          |     |             | FEC            | C Form 3X (Rev. 02/2003)                                                 |                     |
|          |     |             |                | II. Disbursements                                                        | COLUM<br>Total This |
|          | 21. | Ope<br>(a)  | Allo           | g Expenditures:<br>cated Federal/Non-Federal                             |                     |
|          |     |             | Acti<br>(i)    | vity (from Schedule H4)<br>Federal Share                                 |                     |
|          |     |             | /ii\           | Non-Federal Share                                                        |                     |
|          |     | (b)         | •••            | er Federal Operating                                                     |                     |
|          |     | (0)         |                | enditures                                                                |                     |
|          |     | (c)         |                | al Operating Expenditures                                                |                     |
|          |     | <b>\-</b> / |                | d 21(a)(i), (a)(ii), and (b)) I                                          |                     |
|          | 22. | Trar        | -              | s to Affiliated/Other Party                                              |                     |
|          |     |             |                | ęes                                                                      |                     |
| M        | 23. | Fed         | itribu<br>eral | tions to<br>Candidates/Committees<br>er Political Committees             |                     |
| 89<br>89 | 24. | Inde        | pen            | derit Expenditures                                                       |                     |
| а<br>2   | 25. | (use<br>Coo | e Scl          | nedule E)                                                                |                     |
| Q        |     |             |                | ). §441a(d))<br>nedule F)                                                |                     |
| M<br>C   | 26. | Loa         | n Re           | epayments Made                                                           |                     |
| N        | 27. |             |                | lade                                                                     | Ling                |
| (animi)  | 28. | (a)         | Indi           | of Contributions To:<br>viduals/Persons Other<br>In Political Committees |                     |
|          |     |             |                |                                                                          |                     |
|          |     | (b)         | Pol            | itical Party Committees                                                  |                     |
|          |     | (c)         | Oth            | er Political Committees                                                  |                     |
|          |     |             | (su            | ch as PACs)                                                              |                     |
|          |     | (d)         |                | al Contribution Refunds                                                  |                     |
|          |     |             | (ad            | d Lines 28(a), (b), and (c))                                             |                     |
|          | 29. | Oth         | er D           | isbursements                                                             |                     |
|          | 30. | Fed         | ierai          | Election Activity (2 U.S.C. §431(20                                      | )))                 |
|          | •   | (a)         | Allo           | cated Federal Election Activity                                          |                     |
|          |     |             | (fro           | m Schedule H6)                                                           |                     |
|          |     |             | (i) 1          | Federal Share                                                            |                     |
|          |     |             |                |                                                                          |                     |
|          |     |             | (ii)           | "Levin" Share                                                            |                     |
|          |     | (b)         | Fea            | teral Election Activity Pald Entirely                                    |                     |
|          |     |             | -              | With Federal Funds                                                       |                     |
|          |     | (c)         |                | al Federal Election Activity (add                                        |                     |
|          |     |             | LI             | nes 30(a)(i), 30(a)(ii) and 30(b))                                       |                     |
|          | 31. |             |                | sbursements (add Lines 21(c), 22,                                        | [                   |
|          |     | 23,         | 24,            | 25, 26, 27, 28(d), 29 and 30(c))                                         | Langer              |
|          | 00  | <b>T</b> -4 |                | derel Diskursemente                                                      |                     |

32. Total Federal Disbursements (subtract Line 21(a)(ii) and Line 30(a)(ii) from Line 31).....

|         |         | <u></u>    |         |          | -1-  |          | <u> </u> |                      |  |
|---------|---------|------------|---------|----------|------|----------|----------|----------------------|--|
|         |         |            | ~~~~~   |          |      |          |          | ·                    |  |
| <u></u> |         | 2-         |         | <u></u>  |      | <u> </u> |          | <u> </u>             |  |
| ~~~     |         |            |         |          |      | U        | ~~~~     | i                    |  |
|         |         | <u>_</u> _ |         | <u> </u> |      | ~        |          | 50.00                |  |
| 77      |         |            | ~~~~    |          |      | 2        |          |                      |  |
|         |         |            |         | _        |      | ~        |          | 0.00                 |  |
|         |         |            |         | <u> </u> |      | <u> </u> | =        |                      |  |
| ~~~~    | ~~~~~   |            |         |          |      |          |          | 0.00                 |  |
| <u></u> | <u></u> | 7-         | <u></u> |          | 2    | <u> </u> | <u> </u> |                      |  |
| ~~      |         |            |         |          | ÷.,÷ |          |          |                      |  |
| л       | n       | ~ <b>_</b> |         | ~        | 1    | ~        | _n_      | 0.00                 |  |
| ~       |         |            |         |          |      |          |          |                      |  |
|         |         | _          |         | _        | _    | -        | ~        | 0.00                 |  |
| <u></u> |         | / 3        |         |          |      |          |          |                      |  |
|         |         |            |         |          |      | ~~~~     |          |                      |  |
| ~~~     |         |            |         |          |      |          |          | <br>                 |  |
| -       | Ū       |            | -       | 2        | -    | -        | -        | 0.00                 |  |
| -       | Ū       |            | -       |          | -    | -        | -        | 0.00                 |  |
|         | <br>    |            |         |          | •    |          |          | 0.00                 |  |
|         | <br>    |            |         |          | •    |          |          | 0.00                 |  |
|         | <br>    |            |         |          | •    |          |          | 0.00                 |  |
|         | <br>    |            |         |          | •    |          |          | 0.00                 |  |
|         | <br>    |            |         |          | •    |          |          | 0.00                 |  |
|         | <br>    |            |         |          | •    |          |          | 0.00                 |  |
|         |         |            |         |          |      |          |          | 0.00                 |  |
|         |         |            |         |          | •    |          |          | 0.00<br>0.00<br>0.00 |  |
|         | <br>    |            |         |          |      |          |          | 0.00<br>0.00<br>0.00 |  |
|         |         |            |         |          |      |          |          | 0.00<br>0.00<br>0.00 |  |

### Page 5

÷

:

| III. Net Contributions/Operating Ex-<br>penditures                             | COLUMN A<br>Total This Period | COLUMN B<br>Calendar Year-to-Date |
|--------------------------------------------------------------------------------|-------------------------------|-----------------------------------|
| 3. Total Contributions (other than loans)<br>(from Ling: 11(d), page 3)        | 2999.98                       |                                   |
| 4. Total Contribution Refunds<br>(from Line 28(d))                             |                               |                                   |
| 5. Net Contributions (other than loans)<br>(subtract Line 34 from Line 33)     | 2999.98                       | 2999.98                           |
| 6. Total Federal Operating Expenditures<br>(add Line 21(a)(i) and Line 21(b))► | 47.72                         | 47.72                             |
| 7. Offsets to Operating Expenditures<br>(from Line 15, page 3)                 |                               |                                   |
| 3. Net Operating Expenditures<br>(subtract Line 37 from Line 36)               | 47.72                         | 47.72                             |