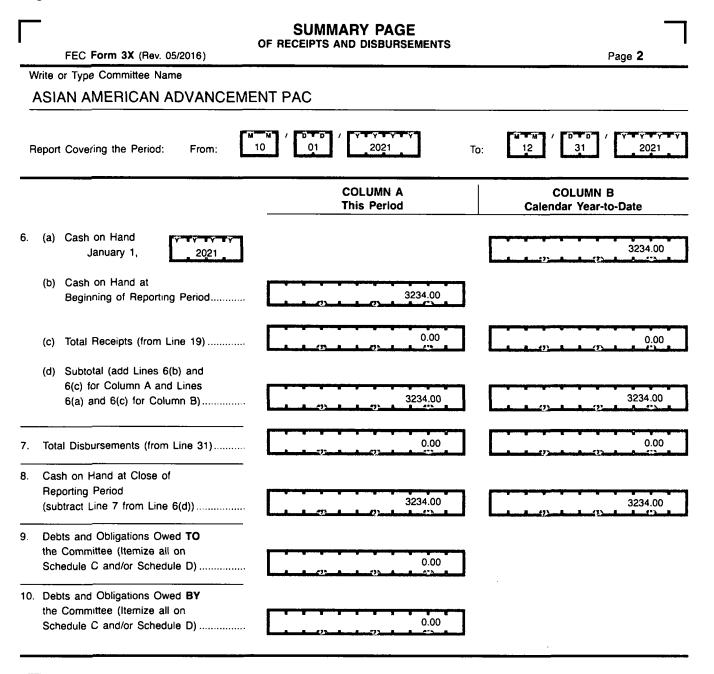

## For further information contact:

Federal Election Commission 999 E Street, NW Washington, DC 20463

Toll Free 800-424-9530 Local 202-694-1100

| Γ   | -<br>FEC Form 3X (Rev. 05/2016)                                                                      | Page <b>3</b>                 |                                   |
|-----|------------------------------------------------------------------------------------------------------|-------------------------------|-----------------------------------|
| -w  | rite or Type Committee Name                                                                          |                               |                                   |
|     | SIAN AMERICAN ADVANCEMEN                                                                             |                               |                                   |
| _   |                                                                                                      |                               |                                   |
| R(  | eport Covering the Period: From:                                                                     |                               | o: 12 / 31 / 2021                 |
|     | I. Receipts                                                                                          | COLUMN A<br>Total This Period | COLUMN B<br>Calendar Year-to-Date |
| 11. | Contributions (other than loans) From:<br>(a) Individuals/Persons Other<br>Than Political Committees |                               |                                   |
|     | (i) Itemized (use Schedule A)                                                                        | 0.00                          | 0.00                              |
|     | (ii) Unitemized<br>(iii) TOTAL (add                                                                  | 0.00                          | 0.00                              |
|     | Lines 11(a)(i) and (ii)                                                                              | 0.00                          | 0.00                              |
|     | <ul><li>(b) Political Party Committees</li><li>(c) Other Political Committees</li></ul>              | 0.00                          | 0.00                              |
|     | (such as PACs)                                                                                       | 0.00                          | 0.00                              |
|     | (d) Total Contributions (add Lines<br>11(a)(iii), (b), and (c)) (Carry                               | 0.00                          | 0.00                              |
| 12  | Totals to Line 33, page 5)                                                                           |                               |                                   |
|     | Party Committees                                                                                     | 0.00                          | 0.00                              |
| 13. | All Loans Received                                                                                   | 0.00                          | 0.00                              |
|     | Loan Repayments Received<br>Offsets To Operating Expenditures                                        | 0.00                          |                                   |
| 16  | (Refunds, Rebates, etc.)<br>(Carry Totals to Line 37, page 5)<br>Refunds of Contributions Made       | 0.00                          | 0.00                              |
| 10. | to Federal Candidates and Other<br>Political Committees                                              | 0.00                          | 0.00                              |
| 17. | Other Federal Receipts                                                                               |                               |                                   |
| 18. | (Dividends, Interest, etc.)<br>Transfers from Non-Federal and Levin Funds                            |                               |                                   |
|     | (a) Non-Federal Account<br>(from Schedule H3)                                                        | 0.00                          | 0.00                              |
|     |                                                                                                      |                               |                                   |
|     | (b) Levin Funds (from Schedule H5)                                                                   |                               |                                   |
|     | (c) Total Transfers (add 18(a) and 18(b))                                                            | 0.00                          | 0.00                              |
|     |                                                                                                      |                               |                                   |
| 19. | Total Receipts (add Lines 11(d),<br>12, 13, 14, 15, 16, 17, and 18(c))▶                              | 0.00                          | 0.00                              |
| 20. | Total Federal Receipts<br>(subtract Line 18(c) from Line 19)▶                                        | 0.00                          | 0.00                              |