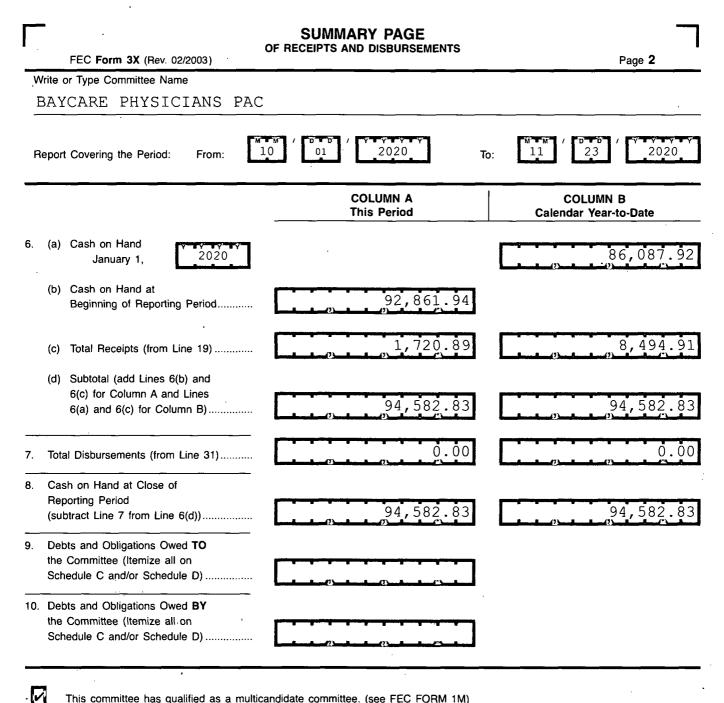

### For further information contact:

Federal Election Commission 999 E Street, NW Washington, DC 20463

> Toll Free 800-424-9530 Local 202-694-1100

| Γ   | FEC Form 3X (Rev. 06/2004)                                                                                                                                                                         | DETAILED SUMMARY PAGE<br>of Receipts | Page <b>3</b>                                                                                                                                                                                                          |
|-----|----------------------------------------------------------------------------------------------------------------------------------------------------------------------------------------------------|--------------------------------------|------------------------------------------------------------------------------------------------------------------------------------------------------------------------------------------------------------------------|
| W   | rite or Type Committee Name                                                                                                                                                                        |                                      | . 490 0                                                                                                                                                                                                                |
| E   | AYCARE PHYSICIANS PAC                                                                                                                                                                              |                                      |                                                                                                                                                                                                                        |
| R   | eport Covering the Period: From:                                                                                                                                                                   |                                      | o: $\begin{bmatrix} \mathbf{M}^{T}\mathbf{W}\\ 11 \end{bmatrix} \begin{pmatrix} \mathbf{D}^{T}\mathbf{D}\\ 23 \end{bmatrix} \begin{pmatrix} \mathbf{Y}^{T}\mathbf{Y}^{T}\mathbf{Y}^{T}\mathbf{Y}\\ 2020 \end{bmatrix}$ |
|     | I. Receipts                                                                                                                                                                                        | COLUMN A<br>Total This Period        | COLUMN B<br>Calendar Year-to-Date                                                                                                                                                                                      |
| 11. | <ul> <li>Contributions (other than loans) From:</li> <li>(a) Individuals/Persons Other<br/>Than Political Committees</li> <li>(i) Itemized (use Schedule A)</li> </ul>                             | 1, 392.93                            | 6,707.81                                                                                                                                                                                                               |
|     | (ii) Unitemized<br>(iii) TOTAL (add<br>Lines 11(a)(i) and (ii)▶                                                                                                                                    | <u>327.96</u><br><u>1,720.89</u>     | 1, 787.10<br>8, 494.91                                                                                                                                                                                                 |
|     | <ul> <li>(b) Political Party Committees</li> <li>(c) Other Political Committees (such as PACs)</li></ul>                                                                                           |                                      |                                                                                                                                                                                                                        |
| 12. | 11(a)(iii), (b), and (c)) (Carry<br>Totals to Line 33, page 5)                                                                                                                                     | 1,720.89                             |                                                                                                                                                                                                                        |
| 13. | All Loans Received                                                                                                                                                                                 |                                      |                                                                                                                                                                                                                        |
| 15. | Loan Repayments Received<br>Offsets To Operating Expenditures<br>(Refunds, Rebates, etc.)<br>(Carry Totals to Line 37, page 5)<br>Refunds of Contributions Made<br>to Federal Candidates and Other |                                      |                                                                                                                                                                                                                        |
| 17. | Political Committees<br>Other Federal Receipts                                                                                                                                                     |                                      |                                                                                                                                                                                                                        |
| 18. | (Dividends, Interest, etc.)<br>Transfers from Non-Federal and Levin Funds<br>(a) Non-Federal Account<br>(from Schedule H3)                                                                         |                                      |                                                                                                                                                                                                                        |
|     | (b) Levin Funds (from Schedule H5)<br>(c) Total Transfers (add 18(a) and 18(b))                                                                                                                    |                                      |                                                                                                                                                                                                                        |
|     | Total Receipts (add Lines 11(d),<br>12, 13, 14, 15, 16, 17, and 18(c))                                                                                                                             | 1,720.89                             | 8,494.91                                                                                                                                                                                                               |
| 20. | Total Federal Receipts<br>(subtract Line 18(c) from Line 19)►                                                                                                                                      | 1, 720.89                            | 8,494.91                                                                                                                                                                                                               |