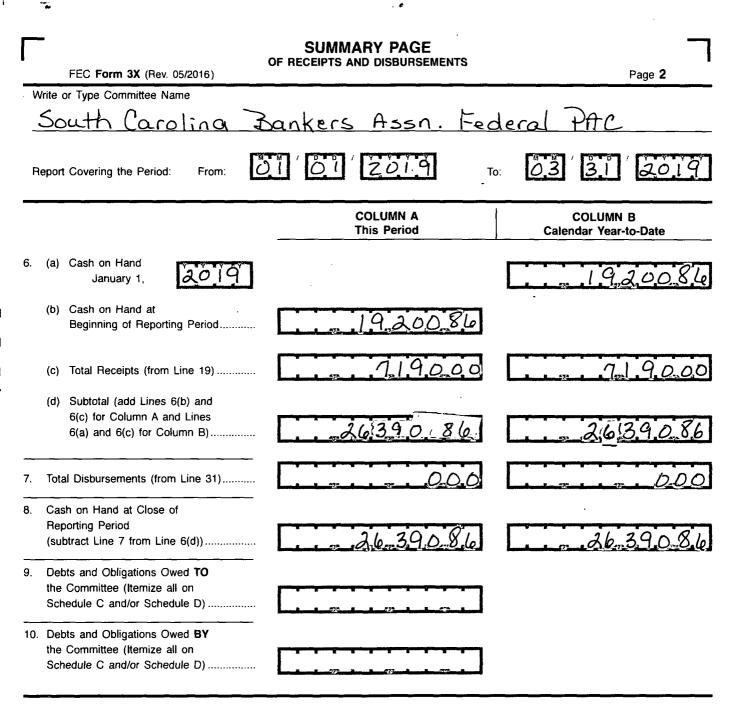

| COMMITTEE (in full)<br>COMMITTEE (in full)<br>SOUTH CAROLIN<br>ADDRESS (number and street)<br>Check if different<br>than previously<br>reported. (ACC)<br>Check if different<br>than previously<br>reported. (ACC)<br>COOLO386<br>COOLO386<br>COOLO386<br>(Choose One)<br>(a) Quarterly Reports:<br>April 15<br>Quarterly Report (Q1)<br>July 15<br>Quarterly Report (Q2)<br>October 15 | ber ▼                                                 | over ti                                                                         | ble:       If typing, the lines.         SA       FE         I       I         I       I         I       I         I       I         I       I         I       I         I       I         I       I         I       I         I       I         I       I         I       I         I       I         I       I         I       I         I       I         I       I         I       I         I       I         I       I         I       I         I       I         I       I         I       I         I       I         I       I         I       I         I       I         I       I         I       I         I       I         I       I         I       I         I       I         I       I         I       I     < |                    | L L L L L L L L L L L L L L L L L L L                       |                    |                                                                                                      |
|-----------------------------------------------------------------------------------------------------------------------------------------------------------------------------------------------------------------------------------------------------------------------------------------------------------------------------------------------------------------------------------------|-------------------------------------------------------|---------------------------------------------------------------------------------|------------------------------------------------------------------------------------------------------------------------------------------------------------------------------------------------------------------------------------------------------------------------------------------------------------------------------------------------------------------------------------------------------------------------------------------------------------------------------------------------------------------------------------------------------------------------------------------------------------------------------------------------------------------------------------------------------------------------------------|--------------------|-------------------------------------------------------------|--------------------|------------------------------------------------------------------------------------------------------|
| ADDRESS (number and street)<br>Check if different<br>than previously<br>reported. (ACC)<br>2. FEC IDENTIFICATION NUMB<br>COCIOS & CO<br>4. TYPE OF REPORT<br>(Choose One)<br>(a) Quarterly Reports:<br>April 15<br>Quarterly Report (Q1)<br>July 15<br>Quarterly Report (Q2)<br>October 15                                                                                              | ber ▼                                                 | 1 4 8 3<br>1 4 8 3<br>1 4 8 3<br>1 1 1 1 1<br>1 1 1 1 1<br>1 1 1 1 1<br>1 1 1 1 |                                                                                                                                                                                                                                                                                                                                                                                                                                                                                                                                                                                                                                                                                                                                    |                    | L L L L L L L L L L L L L L L L L L L                       |                    |                                                                                                      |
| Check if different<br>than previously<br>reported. (ACC)<br>2. FEC IDENTIFICATION NUMB<br>COCIOS 860<br>4. TYPE OF REPORT<br>(Choose One)<br>(a) Quarterly Reports:<br>April 15<br>Quarterly Report (Q1)<br>July 15<br>Quarterly Report (Q2)<br>October 15                                                                                                                              | C L (L M B I A<br>DER ▼<br>(b) Monthly Report Due On: | L I I I I I<br>CITY ▲<br>. IS THIS<br>REPORT<br>Feb 20 (M2)                     | (N)                                                                                                                                                                                                                                                                                                                                                                                                                                                                                                                                                                                                                                                                                                                                | OR                 | E ▲<br>AMENDED<br>(A)                                       |                    |                                                                                                      |
| Check if different<br>than previously<br>reported. (ACC)<br>2. FEC IDENTIFICATION NUMB<br>COCIOS 860<br>4. TYPE OF REPORT<br>(Choose One)<br>(a) Quarterly Reports:<br>April 15<br>Quarterly Report (Q1)<br>July 15<br>Quarterly Report (Q2)<br>October 15                                                                                                                              | C L (L M B I A<br>DER ▼<br>(b) Monthly Report Due On: | L I I I I I<br>CITY ▲<br>. IS THIS<br>REPORT<br>Feb 20 (M2)                     | (N)                                                                                                                                                                                                                                                                                                                                                                                                                                                                                                                                                                                                                                                                                                                                | OR                 | E ▲<br>AMENDED<br>(A)                                       |                    |                                                                                                      |
| <ul> <li>than previously reported. (ACC)</li> <li>2. FEC IDENTIFICATION NUMB</li> <li>COOLOSE(ACC)</li> <li>2. FEC IDENTIFICATION NUMB</li> <li>COOLOSE(ACC)</li> <li>4. TYPE OF REPORT (Choose One)</li> <li>(a) Quarterly Reports:</li> <li>(b) April 15<br/>Quarterly Report (Q1)</li> <li>July 15<br/>Quarterly Report (Q2)</li> <li>October 15</li> </ul>                          | ER ▼<br>3.<br>(b) Monthly<br>Report<br>Due On:        | CITY ▲<br>IS THIS<br>REPORT<br>Feb 20 (M2)                                      | (N)                                                                                                                                                                                                                                                                                                                                                                                                                                                                                                                                                                                                                                                                                                                                | OR                 | E ▲<br>AMENDED<br>(A)                                       |                    | ↓ ↓ ↓_<br>▲                                                                                          |
| <ul> <li>CODIO386</li> <li>CODIO386</li> <li>Choose One)</li> <li>(a) Quarterly Reports:</li> <li>April 15<br/>Quarterly Report (Q1)</li> <li>July 15<br/>Quarterly Report (Q2)</li> <li>October 15</li> </ul>                                                                                                                                                                          | (b) Monthly<br>Report<br>Due On:                      | . IS THIS<br>REPORT<br>Feb 20 (M2)                                              | (N)                                                                                                                                                                                                                                                                                                                                                                                                                                                                                                                                                                                                                                                                                                                                | OR                 | AMENDED<br>(A)                                              |                    | ▲                                                                                                    |
| <ul> <li>4. TYPE OF REPORT (Choose One)</li> <li>(a) Quarterly Reports:</li> <li>April 15<br/>Quarterly Report (Q1)</li> <li>July 15<br/>Quarterly Report (Q2)</li> <li>October 15</li> </ul>                                                                                                                                                                                           | (b) Monthly<br>Report<br>Due On:                      | REPORT<br>Feb 20 (M2)                                                           | (N)                                                                                                                                                                                                                                                                                                                                                                                                                                                                                                                                                                                                                                                                                                                                |                    | (A)                                                         |                    | <b>T.,</b>                                                                                           |
| (Choose One)<br>(a) Quarterly Reports:<br>April 15<br>Quarterly Report (Q1)<br>July 15<br>Quarterly Report (Q2)<br>October 15                                                                                                                                                                                                                                                           | Report L                                              |                                                                                 | Мау                                                                                                                                                                                                                                                                                                                                                                                                                                                                                                                                                                                                                                                                                                                                | 20 (M5)            |                                                             | <b>1</b> 744 1.1-  |                                                                                                      |
| Quarterly Report (Q2)                                                                                                                                                                                                                                                                                                                                                                   | (c) 12-Day                                            | Apr 20 (M4)                                                                     | inal<br>yesy                                                                                                                                                                                                                                                                                                                                                                                                                                                                                                                                                                                                                                                                                                                       | 20 (M6)<br>20 (M7) | Aug 20 (M8)<br>Sep 20 (M9)<br>Oct 20 (M10)<br>General (12G) |                    | v 20 (M11<br>n-Election<br>r Only)<br>ec 20 (M12<br>n-Election<br>r Only)<br>n 31 (YE)<br>noff (12R) |
| Quarterly Report (Q3)<br>January 31<br>Year-End Report (YE)<br>July 31 Mid-Year                                                                                                                                                                                                                                                                                                         | PRE-Election<br>Report for the<br>Ele                 |                                                                                 | onvention (12C                                                                                                                                                                                                                                                                                                                                                                                                                                                                                                                                                                                                                                                                                                                     |                    | Special (12S)                                               | in the<br>State of |                                                                                                      |
| <ul> <li>Report (Non-election<br/>Year Only) (MY)</li> <li>Termination Report<br/>(TER)</li> </ul>                                                                                                                                                                                                                                                                                      | POST-Election<br>Report for the                       |                                                                                 | eneral (30G)                                                                                                                                                                                                                                                                                                                                                                                                                                                                                                                                                                                                                                                                                                                       |                    | Runoff (30R)                                                | in the<br>State of | ecial (30S                                                                                           |
| 5. Covering Period                                                                                                                                                                                                                                                                                                                                                                      | 01/20                                                 | ĩq                                                                              | through                                                                                                                                                                                                                                                                                                                                                                                                                                                                                                                                                                                                                                                                                                                            | 03                 | 31 20                                                       | Îĝ                 |                                                                                                      |
| I certify that I have examined this R<br>Type or Print Name of Treasurer                                                                                                                                                                                                                                                                                                                | Donna                                                 | , —                                                                             | edge and belie                                                                                                                                                                                                                                                                                                                                                                                                                                                                                                                                                                                                                                                                                                                     | ef it is true, co  | prrect and comple                                           | ete.               |                                                                                                      |
| Signature of Treasurer                                                                                                                                                                                                                                                                                                                                                                  | mars.                                                 | Saylor                                                                          |                                                                                                                                                                                                                                                                                                                                                                                                                                                                                                                                                                                                                                                                                                                                    | Date               | 641                                                         |                    | 012                                                                                                  |
| NOTE: Submission of false, erroneous                                                                                                                                                                                                                                                                                                                                                    | s, or incomplete inform                               | Dauglok                                                                         | ect the person                                                                                                                                                                                                                                                                                                                                                                                                                                                                                                                                                                                                                                                                                                                     |                    | ·····                                                       | ties of 52 U.S     |                                                                                                      |