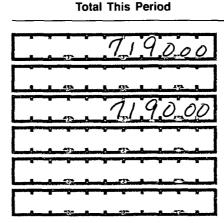

#### For further information contact:

Federal Election Commission 1050 First Street, N.E. Washington, DC 20463

> Toll Free 800-424-9530 Local 202-694-1100

|                                                                                                                                                                                                                       | ETAILED SUMMARY PAGE          | · 7                               |
|-----------------------------------------------------------------------------------------------------------------------------------------------------------------------------------------------------------------------|-------------------------------|-----------------------------------|
| FEC Form 3X (Rev. 05/2016)                                                                                                                                                                                            | of Receipts                   | Page <b>3</b>                     |
| Write or Type Committee Name                                                                                                                                                                                          |                               |                                   |
| South Carolina Bai                                                                                                                                                                                                    | nkers Assn. Feder             | al PAC                            |
| Report Covering the Period: From:                                                                                                                                                                                     |                               | 03312019                          |
| I. Receipts                                                                                                                                                                                                           | COLUMN A<br>Total This Period | COLUMN B<br>Calendar Year-to-Date |
| <ol> <li>Contributions (other than loans) From:         <ul> <li>(a) Individuals/Persons Other</li> <li>Than Political Committees</li> <li>(i) Itemized (use Schedule A)</li> <li>(ii) Unitemized</li></ul></li></ol> | 321500                        | 3,975.00                          |
| (iii) TOTAL (add<br>Lines 11(a)(i) and (ii)▶                                                                                                                                                                          | 7,190,00                      | 7,190.00                          |
| <ul> <li>(b) Political Party Committees</li> <li>(c) Other Political Committees (such as PACs)</li> <li>(d) Total Contributions (add Lines</li> </ul>                                                                 |                               |                                   |
| 11(a)(iiii), (b), and (c)) (Carry<br>Totals to Line 33, page 5)                                                                                                                                                       | 719000                        | 7,19,0,00                         |
| 13. All Loans Received                                                                                                                                                                                                |                               |                                   |
| <ol> <li>Loan Repayments Received</li> <li>Offsets To Operating Expenditures<br/>(Refunds, Rebates, etc.)<br/>(Carry Totals to Line 37, page 5)</li> </ol>                                                            |                               |                                   |
| 16. Refunds of Contributions Made<br>to Federal Candidates and Other<br>Political Committees                                                                                                                          |                               |                                   |
| 17. Other Federal Receipts<br>(Dividends, Interest, etc.)                                                                                                                                                             |                               |                                   |
| <ol> <li>Transfers from Non-Federal and Levin Funds         <ul> <li>(a) Non-Federal Account</li> <li>(from Schedule H3)</li> </ul> </li> </ol>                                                                       |                               |                                   |
| (b) Levin Funds (from Schedule H5)                                                                                                                                                                                    |                               | A CONTRACTOR OF THE ACCOUNT OF    |
| (c) Total Transfers (add 18(a) and 18(b))                                                                                                                                                                             |                               |                                   |
| 19. Total Receipts (add Lines 11(d),<br>12, 13, 14, 15, 16, 17, and 18(c))▶                                                                                                                                           | 7,190,00                      | 7,1.90.00                         |
| 20. Total Federal Receipts<br>(subtract Line 18(c) from Line 19)►                                                                                                                                                     | 7,19000                       | 7,190,00                          |