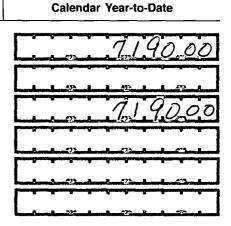

#### For further information contact:

Federal Election Commission 1050 First Street, N.E. Washington, DC 20463

> Toll Free 800-424-9530 Local 202-694-1100

|                                                                                                                                                                                                                       | ETAILED SUMMARY PAGE          | · 7                               |
|-----------------------------------------------------------------------------------------------------------------------------------------------------------------------------------------------------------------------|-------------------------------|-----------------------------------|
| FEC Form 3X (Rev. 05/2016)                                                                                                                                                                                            | of Receipts                   | Page <b>3</b>                     |
| Write or Type Committee Name                                                                                                                                                                                          |                               |                                   |
| South Carolina Bai                                                                                                                                                                                                    | nkers Assn. Feder             | al PAC                            |
| Report Covering the Period: From:                                                                                                                                                                                     |                               | 03312019                          |
| I. Receipts                                                                                                                                                                                                           | COLUMN A<br>Total This Period | COLUMN B<br>Calendar Year-to-Date |
| <ol> <li>Contributions (other than loans) From:         <ul> <li>(a) Individuals/Persons Other</li> <li>Than Political Committees</li> <li>(i) Itemized (use Schedule A)</li> <li>(ii) Unitemized</li></ul></li></ol> | 321500                        | 3,975.00                          |
| (iii) TOTAL (add<br>Lines 11(a)(i) and (ii)▶                                                                                                                                                                          | 7,190,00                      | 7,190.00                          |
| <ul> <li>(b) Political Party Committees</li> <li>(c) Other Political Committees (such as PACs)</li> <li>(d) Total Contributions (add Lines</li> </ul>                                                                 |                               |                                   |
| 11(a)(iiii), (b), and (c)) (Carry<br>Totals to Line 33, page 5)                                                                                                                                                       | 719000                        | 7,19,0,00                         |
| 13. All Loans Received                                                                                                                                                                                                |                               |                                   |
| <ol> <li>Loan Repayments Received</li> <li>Offsets To Operating Expenditures<br/>(Refunds, Rebates, etc.)<br/>(Carry Totals to Line 37, page 5)</li> </ol>                                                            |                               |                                   |
| 16. Refunds of Contributions Made<br>to Federal Candidates and Other<br>Political Committees                                                                                                                          |                               |                                   |
| 17. Other Federal Receipts<br>(Dividends, Interest, etc.)                                                                                                                                                             |                               |                                   |
| <ol> <li>Transfers from Non-Federal and Levin Funds         <ul> <li>(a) Non-Federal Account</li> <li>(from Schedule H3)</li> </ul> </li> </ol>                                                                       |                               |                                   |
| (b) Levin Funds (from Schedule H5)                                                                                                                                                                                    |                               | A CONTRACTOR OF THE ACCOUNT OF    |
| (c) Total Transfers (add 18(a) and 18(b))                                                                                                                                                                             |                               |                                   |
| 19. Total Receipts (add Lines 11(d),<br>12, 13, 14, 15, 16, 17, and 18(c))▶                                                                                                                                           | 7,190,00                      | 7,1.90.00                         |
| 20. Total Federal Receipts<br>(subtract Line 18(c) from Line 19)►                                                                                                                                                     | 7,19000                       | 7,190,00                          |