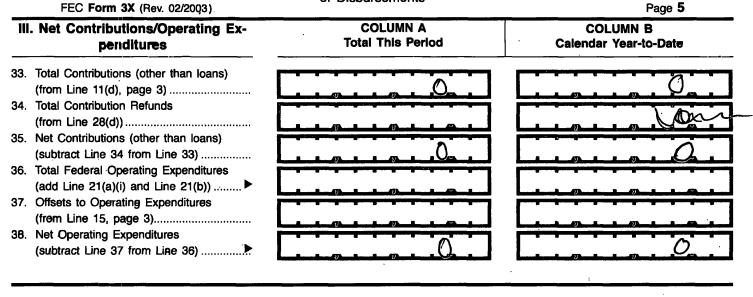

## DETAILED SUMMARY PAGE

Page 3

of Receipts

FEC Form 3X (Rev. 06/2004)

Write or Type Committee Name

30310518

Ρ.,

# Page 4