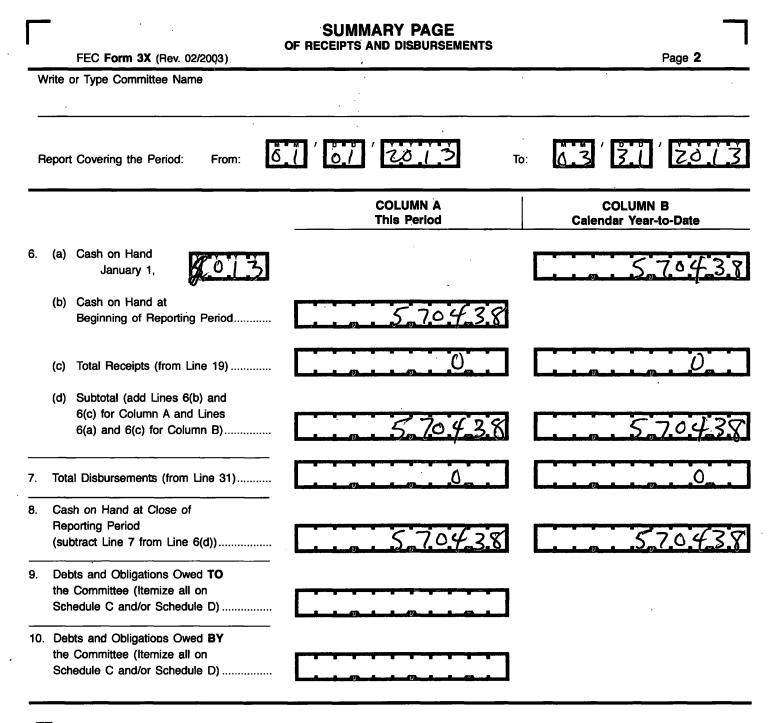

## DETAILED SUMMARY PAGE

Page 3

of Receipts

FEC Form 3X (Rev. 06/2004)

Write or Type Committee Name

30310518

Ρ.,