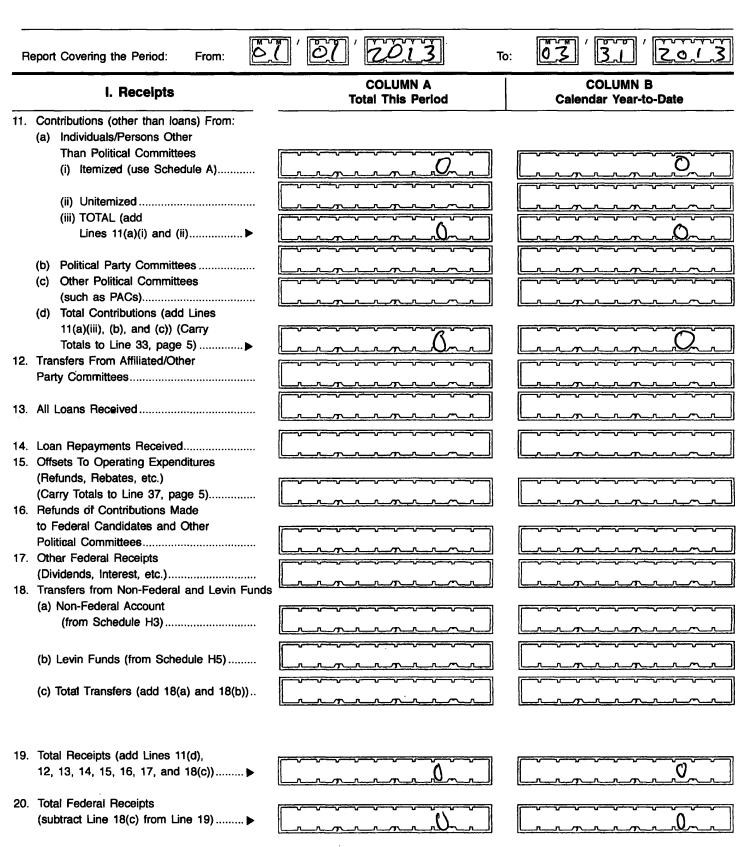

## DETAILED SUMMARY PAGE

Page 3

of Receipts

FEC Form 3X (Rev. 06/2004)

Write or Type Committee Name

30310518

Ρ.,