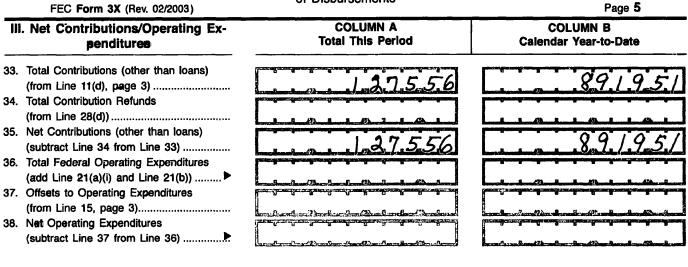

## For further information contact:

Federal Election Commission 999 E Street, NW Washington, DC 20463

Toll Free 800-424-9530 Local 202-694-1100

П

FE6AN026

М

| DETAILED SUMMARY PAGE                                   |                                                                                                                                                                                                                                                                                                                                                                                                                                                                                                                                                          |                                        |                                       |  |
|---------------------------------------------------------|----------------------------------------------------------------------------------------------------------------------------------------------------------------------------------------------------------------------------------------------------------------------------------------------------------------------------------------------------------------------------------------------------------------------------------------------------------------------------------------------------------------------------------------------------------|----------------------------------------|---------------------------------------|--|
| FEC Form 3X (Rev. (                                     | 06/2004)                                                                                                                                                                                                                                                                                                                                                                                                                                                                                                                                                 | of Receipts                            | Page 3                                |  |
| Write or Type Committee Na                              |                                                                                                                                                                                                                                                                                                                                                                                                                                                                                                                                                          |                                        |                                       |  |
| First Hor                                               |                                                                                                                                                                                                                                                                                                                                                                                                                                                                                                                                                          | nal Corporation                        | Eden   PAC                            |  |
| 1-162-1101                                              |                                                                                                                                                                                                                                                                                                                                                                                                                                                                                                                                                          |                                        |                                       |  |
| Report Covering the Period:                             | From:                                                                                                                                                                                                                                                                                                                                                                                                                                                                                                                                                    | 8 2012                                 | To: 11/26/2012                        |  |
| I. Receipts                                             | \$                                                                                                                                                                                                                                                                                                                                                                                                                                                                                                                                                       | COLUMN A<br>Total This Period          | COLUMN B<br>Calendar Year-to-Date     |  |
| 11. Contributions (other than                           | loans) From:                                                                                                                                                                                                                                                                                                                                                                                                                                                                                                                                             |                                        |                                       |  |
| (a) Individuals/Persons C                               |                                                                                                                                                                                                                                                                                                                                                                                                                                                                                                                                                          |                                        |                                       |  |
| Than Politica) Commi                                    |                                                                                                                                                                                                                                                                                                                                                                                                                                                                                                                                                          | 100591                                 | FF3I3n                                |  |
| (i) Itemized (use Sch                                   | nedule A)                                                                                                                                                                                                                                                                                                                                                                                                                                                                                                                                                | 1.0.8.5.2.                             |                                       |  |
| (ii) Unitemized                                         |                                                                                                                                                                                                                                                                                                                                                                                                                                                                                                                                                          | 19035                                  | 3388/4                                |  |
| (iii) TOTAL (add                                        | line de la company |                                        |                                       |  |
| Lines 11(a)(i) and                                      | l (ii)▶                                                                                                                                                                                                                                                                                                                                                                                                                                                                                                                                                  | 1,27.5.5.6                             | 8.9.1.9.5.1                           |  |
|                                                         |                                                                                                                                                                                                                                                                                                                                                                                                                                                                                                                                                          | <del></del>                            |                                       |  |
| (b) Political Party Commi                               |                                                                                                                                                                                                                                                                                                                                                                                                                                                                                                                                                          | 1 12 1 1 1 1 1 1 1 1 1 1 1 1 1 1 1 1 1 |                                       |  |
| (c) Other Political Comm<br>(such as PACs)              |                                                                                                                                                                                                                                                                                                                                                                                                                                                                                                                                                          |                                        |                                       |  |
| (d) Total Contributions (a                              |                                                                                                                                                                                                                                                                                                                                                                                                                                                                                                                                                          |                                        |                                       |  |
| 11(a)(iii), (b), and (c))                               |                                                                                                                                                                                                                                                                                                                                                                                                                                                                                                                                                          |                                        |                                       |  |
| Totale to Line 33, pag                                  | ge 5)                                                                                                                                                                                                                                                                                                                                                                                                                                                                                                                                                    | 2.7556                                 | 8.9.1.9.5./                           |  |
| 12. Transfers From Affiliated/C                         |                                                                                                                                                                                                                                                                                                                                                                                                                                                                                                                                                          | *****                                  |                                       |  |
| Party Committees                                        |                                                                                                                                                                                                                                                                                                                                                                                                                                                                                                                                                          |                                        |                                       |  |
| 13. All Loans Received                                  |                                                                                                                                                                                                                                                                                                                                                                                                                                                                                                                                                          |                                        |                                       |  |
|                                                         |                                                                                                                                                                                                                                                                                                                                                                                                                                                                                                                                                          |                                        |                                       |  |
| 14. Loan Repayments Receiv                              | ed                                                                                                                                                                                                                                                                                                                                                                                                                                                                                                                                                       |                                        |                                       |  |
| 15. Offsets To Operating Expe                           |                                                                                                                                                                                                                                                                                                                                                                                                                                                                                                                                                          |                                        |                                       |  |
| (Refunds, Rebates, etc.)                                | r                                                                                                                                                                                                                                                                                                                                                                                                                                                                                                                                                        | <del> </del>                           | ·····                                 |  |
| (Carry Totals to Line 37, )                             |                                                                                                                                                                                                                                                                                                                                                                                                                                                                                                                                                          |                                        |                                       |  |
| 16. Refunds of Contributions                            |                                                                                                                                                                                                                                                                                                                                                                                                                                                                                                                                                          |                                        |                                       |  |
| to Federal Candidates and<br>Political Committees       |                                                                                                                                                                                                                                                                                                                                                                                                                                                                                                                                                          |                                        |                                       |  |
| 17. Other Federal Receipts                              |                                                                                                                                                                                                                                                                                                                                                                                                                                                                                                                                                          |                                        |                                       |  |
| (Dividends, Interest, etc.).                            |                                                                                                                                                                                                                                                                                                                                                                                                                                                                                                                                                          |                                        |                                       |  |
| 18. Transfers from Non-Feder                            | al and Levin Funds                                                                                                                                                                                                                                                                                                                                                                                                                                                                                                                                       |                                        |                                       |  |
| (a) Non-Federal Account                                 |                                                                                                                                                                                                                                                                                                                                                                                                                                                                                                                                                          | ····                                   | · · · · · · · · · · · · · · · · · · · |  |
| (from Schedule H3)                                      |                                                                                                                                                                                                                                                                                                                                                                                                                                                                                                                                                          |                                        |                                       |  |
|                                                         |                                                                                                                                                                                                                                                                                                                                                                                                                                                                                                                                                          | ·····                                  |                                       |  |
| (b) Levin Funds (from Scl                               |                                                                                                                                                                                                                                                                                                                                                                                                                                                                                                                                                          |                                        |                                       |  |
| (c) Total Transfers (add 1)                             | 8(a) and 18(b))                                                                                                                                                                                                                                                                                                                                                                                                                                                                                                                                          |                                        |                                       |  |
|                                                         |                                                                                                                                                                                                                                                                                                                                                                                                                                                                                                                                                          |                                        |                                       |  |
|                                                         |                                                                                                                                                                                                                                                                                                                                                                                                                                                                                                                                                          |                                        |                                       |  |
| 19. Total Receipts (add Lines                           | 11(d),                                                                                                                                                                                                                                                                                                                                                                                                                                                                                                                                                   |                                        |                                       |  |
| 12, 13, 14, 15, 16, 17, ar                              | nd 18(c)) ▶                                                                                                                                                                                                                                                                                                                                                                                                                                                                                                                                              | 127556                                 | 891951                                |  |
|                                                         |                                                                                                                                                                                                                                                                                                                                                                                                                                                                                                                                                          |                                        |                                       |  |
| 20. Total Federal Receipts<br>(subtract Line 18(c) from | Line 19)                                                                                                                                                                                                                                                                                                                                                                                                                                                                                                                                                 | 127556                                 | 891951                                |  |
| (SUDITALL LINE TO(C) ITOM                               |                                                                                                                                                                                                                                                                                                                                                                                                                                                                                                                                                          | 1, 1, 2, 5, 6                          | L                                     |  |