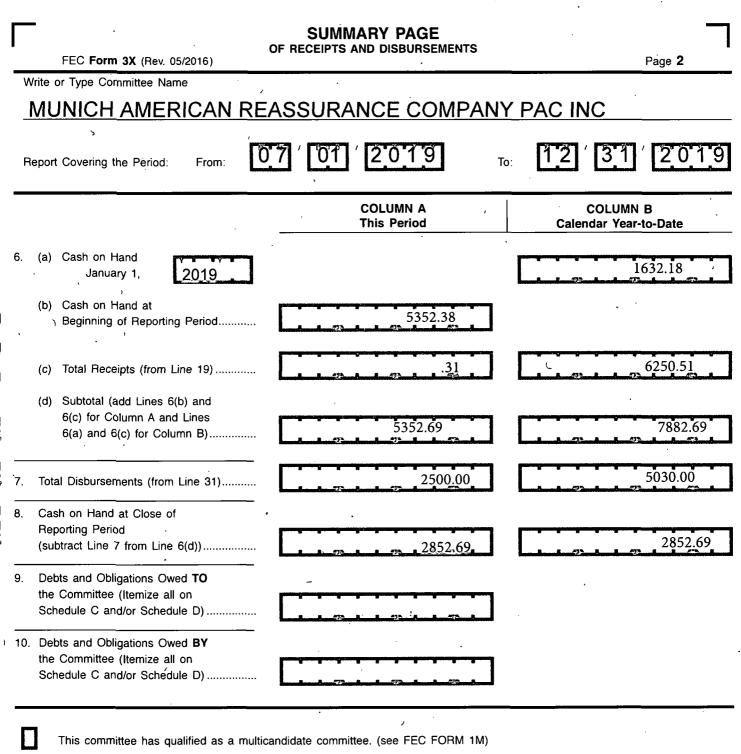

## For further information contact:

Federal Election Commission 1050 First Street, N.E. Washington, DC 20463

> Toll Free 800-424-9530 Local 202-694-1100

NOND I DN I DM I DM I DDMHHWNN

|                    | FEC Form 3X (Rev. 05/2016)                                                                                                            | TAILED SUMMARY PAGE<br>of Receipts    | Page <b>3</b>                     |
|--------------------|---------------------------------------------------------------------------------------------------------------------------------------|---------------------------------------|-----------------------------------|
| <u> </u>           | MUNICH AMERICAN REAS                                                                                                                  | SURANCE COMPAN                        | Y PAC INC                         |
| R                  | eport Covering the Period: From:                                                                                                      | ΄ <u>01</u> ΄ <u>2019</u> τα          | 12/31/2019                        |
|                    | I. Receipts                                                                                                                           | COLUMN A<br>Total This Period         | COLUMN B<br>Calendar Year-to-Date |
| 11.                | Contributions (other than loans) From:<br>(a) Individuals/Persons Other<br>Than Political Committees<br>(i) Itemized (use Schedule A) |                                       | , 6250.00                         |
|                    | (ii) Unitemized<br>(iii) TOTAL (add<br>Lines 11(a)(i) and (ii)▶                                                                       |                                       |                                   |
|                    | <ul> <li>(b) Political Party Committees</li></ul>                                                                                     |                                       |                                   |
| 12.                | <ul> <li>(d) Total Contributions (add Lines<br/>11(a)(iii), (b), and (c)) (Carry<br/>Totals to Line 33, page 5)</li></ul>             |                                       |                                   |
| 13.                | All Loans Received                                                                                                                    |                                       |                                   |
|                    | Loan Repayments Received<br>Offsets To Operating Expenditures<br>(Refunds, Rebates, etc.)                                             |                                       |                                   |
| 16.                | (Carry Totals to Line 37, page 5)<br>Refunds of Contributions Made                                                                    | <u> </u>                              |                                   |
| •                  | to Federal Candidates and Other<br>Political Committees                                                                               | · · · · · · · · · · · · · · · · · · · |                                   |
| 17.                | Other Federal Receipts<br>(Dividends, Interest, etc.)                                                                                 | .31                                   | .51                               |
| , <sup>-</sup> 18. | Transfers from Non-Federal and Levin Funds         (a) Non-Federal Account         (from Schedule H3)                                 |                                       |                                   |
| r.                 | (b) Levin Funds (from Schedule H5)                                                                                                    | \<br>                                 |                                   |
|                    | (c) Total Transfers (add 18(a) and 18(b)).                                                                                            |                                       |                                   |
| -                  | Total Receipts (add Lines 11(d),<br>12, 13, 14, 15, 16, 17, and 18(c))▶                                                               | .31                                   | 6250 .51                          |
| 20.                | Total Federal Receipts<br>(subtract Line 18(c) from Line 19)▶                                                                         | .31                                   |                                   |

## III. Net Contributions/ Operating Expenditures

COLUMN A Total This Period Page 5

COLUMN B Calendar Year-to-Date

|                | •        |         |   |   | ¥     |   | ).Q( |          |     |
|----------------|----------|---------|---|---|-------|---|------|----------|-----|
| Lundaria and   | <u>ک</u> | -71-    | - |   | -673- |   |      | <u></u>  |     |
|                | _        |         | _ | _ |       | _ | -    |          |     |
| land and       | ÷        | 2/3     | ÷ | - | -23   | - |      |          |     |
| Ι.             |          | -       |   |   |       |   | 500  | 00       |     |
| lundan paratas |          |         | - |   |       |   |      |          | -   |
|                |          | <i></i> |   |   |       |   |      |          |     |
|                | <b>.</b> | ~       | Ŵ |   |       | v |      | <b>V</b> | - V |
|                |          | 223     | - |   | 23    |   |      |          |     |
|                | <b>.</b> |         | V | v |       |   | - Q- | v        |     |
|                |          |         |   |   |       |   |      |          |     |