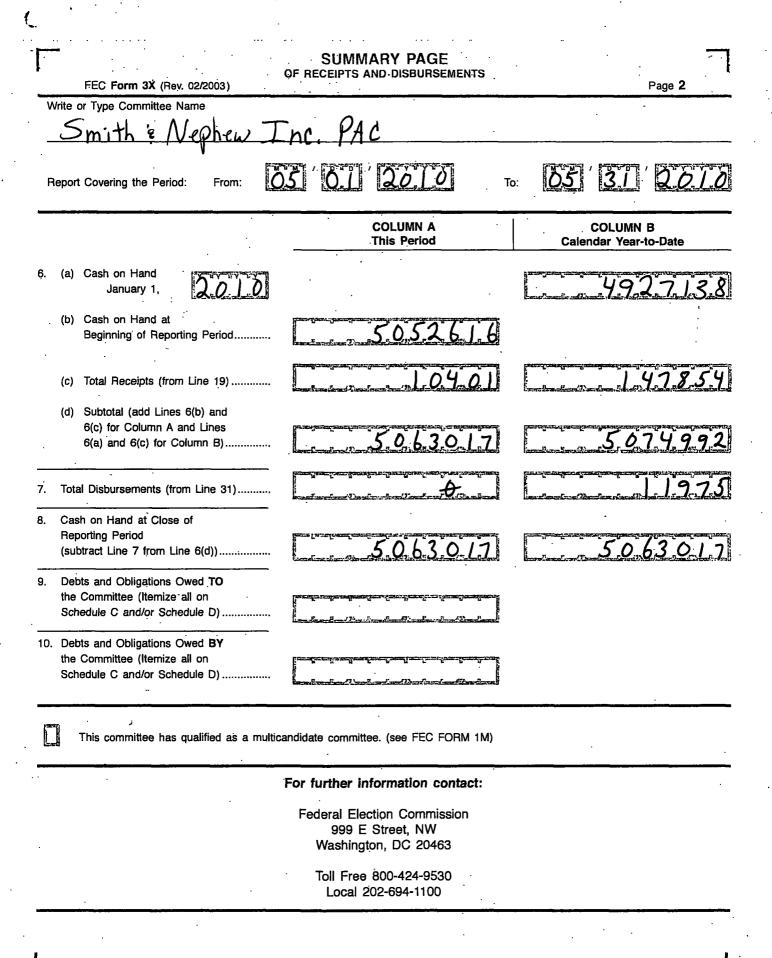

FE6AN026

ČÔ

Ø

| Γ                                      | FEC Form 3X (Rev. 06/2004)                                                                                                                                                      | DETAILED SUMMARY PAGE<br>of Receipts | Page <b>3</b>                     |
|----------------------------------------|---------------------------------------------------------------------------------------------------------------------------------------------------------------------------------|--------------------------------------|-----------------------------------|
| v                                      | Vrite or Type Committee Name                                                                                                                                                    | T, OM                                |                                   |
| _                                      | Smith & Nephew.                                                                                                                                                                 | LAC. PAC                             |                                   |
| Ŕ                                      | eport Covering the Period: From:                                                                                                                                                | <u>25 01 2010</u> T                  | 05312010                          |
|                                        | I. Receipts                                                                                                                                                                     | COLUMN A<br>Total This Period        | COLUMN B<br>Calendar Year-to-Date |
| 12.<br>13.<br>14.<br>15.<br>16.<br>17. | <ul> <li>Contributions (other than loans) From:</li> <li>(a) Individuals/Persons Other<br/>Than Political Committees <ul> <li>(i) Itemized (use Schedule A)</li></ul></li></ul> | ds                                   | $\frac{14577.3}{14577.3}$         |
|                                        | <ul><li>(b) Levin Funds (from Schedule H5)</li><li>(c) Total Transfers (add 18(a) and 18(b))</li></ul>                                                                          |                                      |                                   |
|                                        | Total Receipts (add Lines 11(d),<br>12, 13, 14, 15, 16, 17, and 18(c))                                                                                                          | 10401                                | 1.47.8.5.4                        |