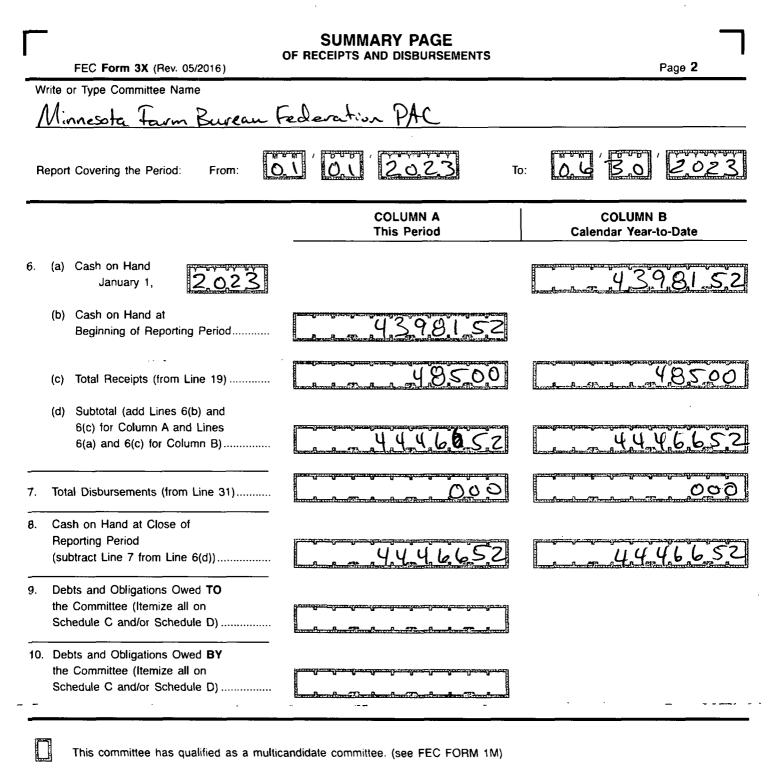

## For further information contact:

Federal Election Commission 1050 First Street, N.E. Washington, DC 20463

> Toll Free 800-424-9530 Local 202-694-1100

| DETAILED SUMMARY PAGE                                       |                                                                                                                                       |                                                                                                                                                                                                                                                                                                                                                                                                                                                                                                                                                                                                                                                                                                                                                                                                                                                                                                                                                                                                                                                                                                                                                                                                                                                          |                                                                                                                                                                                                                                                                                                                                                         |  |  |  |  |  |
|-------------------------------------------------------------|---------------------------------------------------------------------------------------------------------------------------------------|----------------------------------------------------------------------------------------------------------------------------------------------------------------------------------------------------------------------------------------------------------------------------------------------------------------------------------------------------------------------------------------------------------------------------------------------------------------------------------------------------------------------------------------------------------------------------------------------------------------------------------------------------------------------------------------------------------------------------------------------------------------------------------------------------------------------------------------------------------------------------------------------------------------------------------------------------------------------------------------------------------------------------------------------------------------------------------------------------------------------------------------------------------------------------------------------------------------------------------------------------------|---------------------------------------------------------------------------------------------------------------------------------------------------------------------------------------------------------------------------------------------------------------------------------------------------------------------------------------------------------|--|--|--|--|--|
|                                                             | FEC Form 3X (Rev. 05/2016)                                                                                                            | of Receipts                                                                                                                                                                                                                                                                                                                                                                                                                                                                                                                                                                                                                                                                                                                                                                                                                                                                                                                                                                                                                                                                                                                                                                                                                                              | Page <b>3</b>                                                                                                                                                                                                                                                                                                                                           |  |  |  |  |  |
|                                                             | rite or Type Committee Name                                                                                                           |                                                                                                                                                                                                                                                                                                                                                                                                                                                                                                                                                                                                                                                                                                                                                                                                                                                                                                                                                                                                                                                                                                                                                                                                                                                          | ,                                                                                                                                                                                                                                                                                                                                                       |  |  |  |  |  |
| Minnesota Farm Bureau Federation PAC                        |                                                                                                                                       |                                                                                                                                                                                                                                                                                                                                                                                                                                                                                                                                                                                                                                                                                                                                                                                                                                                                                                                                                                                                                                                                                                                                                                                                                                                          |                                                                                                                                                                                                                                                                                                                                                         |  |  |  |  |  |
| Report Covering the Period: From: 01 01 2023 To: 06 30 2023 |                                                                                                                                       |                                                                                                                                                                                                                                                                                                                                                                                                                                                                                                                                                                                                                                                                                                                                                                                                                                                                                                                                                                                                                                                                                                                                                                                                                                                          |                                                                                                                                                                                                                                                                                                                                                         |  |  |  |  |  |
| I. Receipts                                                 |                                                                                                                                       | COLUMN A<br>Total This Period                                                                                                                                                                                                                                                                                                                                                                                                                                                                                                                                                                                                                                                                                                                                                                                                                                                                                                                                                                                                                                                                                                                                                                                                                            | COLUMN B<br>Calendar Year-to-Date                                                                                                                                                                                                                                                                                                                       |  |  |  |  |  |
| 11.                                                         | Contributions (other than loans) From:<br>(a) Individuals/Persons Other<br>Than Political Committees<br>(i) Itemized (use Schedule A) |                                                                                                                                                                                                                                                                                                                                                                                                                                                                                                                                                                                                                                                                                                                                                                                                                                                                                                                                                                                                                                                                                                                                                                                                                                                          |                                                                                                                                                                                                                                                                                                                                                         |  |  |  |  |  |
|                                                             | (ii) Unitemized                                                                                                                       | 00,2,8,9,                                                                                                                                                                                                                                                                                                                                                                                                                                                                                                                                                                                                                                                                                                                                                                                                                                                                                                                                                                                                                                                                                                                                                                                                                                                | 4.85.00                                                                                                                                                                                                                                                                                                                                                 |  |  |  |  |  |
|                                                             | (iii) TOTAL (add<br>Lines 11(a)(i) and (ii)▶                                                                                          | 48200                                                                                                                                                                                                                                                                                                                                                                                                                                                                                                                                                                                                                                                                                                                                                                                                                                                                                                                                                                                                                                                                                                                                                                                                                                                    | CO2CH Low                                                                                                                                                                                                                                                                                                                                               |  |  |  |  |  |
|                                                             | <ul> <li>(b) Political Party Committees</li> <li>(c) Other Political Committees (such as PACs)</li> </ul>                             |                                                                                                                                                                                                                                                                                                                                                                                                                                                                                                                                                                                                                                                                                                                                                                                                                                                                                                                                                                                                                                                                                                                                                                                                                                                          |                                                                                                                                                                                                                                                                                                                                                         |  |  |  |  |  |
|                                                             | (d) Total Contributions (add Lines                                                                                                    |                                                                                                                                                                                                                                                                                                                                                                                                                                                                                                                                                                                                                                                                                                                                                                                                                                                                                                                                                                                                                                                                                                                                                                                                                                                          |                                                                                                                                                                                                                                                                                                                                                         |  |  |  |  |  |
| 12.                                                         | 11(a)(iiii), (b), and (c)) (Carry<br>Totals to Line 33, page 5)                                                                       | <u>60,28,4,85,00</u>                                                                                                                                                                                                                                                                                                                                                                                                                                                                                                                                                                                                                                                                                                                                                                                                                                                                                                                                                                                                                                                                                                                                                                                                                                     | <u>60284</u>                                                                                                                                                                                                                                                                                                                                            |  |  |  |  |  |
|                                                             | Party Committees                                                                                                                      | Sandanno Sandana (Sandana Baradana Sandana                                                                                                                                                                                                                                                                                                                                                                                                                                                                                                                                                                                                                                                                                                                                                                                                                                                                                                                                                                                                                                                                                                                                                                                                               | and and the share front for the second second second second                                                                                                                                                                                                                                                                                             |  |  |  |  |  |
| 13.                                                         | All Loans Received                                                                                                                    | <u></u>                                                                                                                                                                                                                                                                                                                                                                                                                                                                                                                                                                                                                                                                                                                                                                                                                                                                                                                                                                                                                                                                                                                                                                                                                                                  |                                                                                                                                                                                                                                                                                                                                                         |  |  |  |  |  |
|                                                             | Loan Repayments Received<br>Offsets To Operating Expenditures<br>(Refunds, Rebates, etc.)                                             | an fam fra Thursday fra Thursday fra Street Area                                                                                                                                                                                                                                                                                                                                                                                                                                                                                                                                                                                                                                                                                                                                                                                                                                                                                                                                                                                                                                                                                                                                                                                                         |                                                                                                                                                                                                                                                                                                                                                         |  |  |  |  |  |
| 16.                                                         | (Carry Totals to Line 37, page 5)<br>Refunds of Contributions Made                                                                    | angranjangangangangrangrangrangrangrang                                                                                                                                                                                                                                                                                                                                                                                                                                                                                                                                                                                                                                                                                                                                                                                                                                                                                                                                                                                                                                                                                                                                                                                                                  | การสาราราชาวิทยาสาราราราราชาวิทยาสาราชาวิทยาสาราชาวิทยาสาราชาวิทยาสาราชาวิทยาสาราชาวิทยาสาราชาวิทยาสาราชาวิทยาส<br>เมายาสาราชาวิทยาสาราชาวิทยาสาราชาวิทยาสาราชาวิทยาสาราชาวิทยาสาราชาวิทยาสาราชาวิทยาสาราชาวิทยาสาราชาวิทยาสาราชาวิ<br>เมายาสาราชาวิทยาสาราชาวิทยาสาราชาวิทยาสาราชาวิทยาสาราชาวิทยาสาราชาวิทยาสาราชาวิทยาสาราชาวิทยาสาราชาวิทยาสาราชาวิ |  |  |  |  |  |
|                                                             | to Federal Candidates and Other<br>Political Committees                                                                               |                                                                                                                                                                                                                                                                                                                                                                                                                                                                                                                                                                                                                                                                                                                                                                                                                                                                                                                                                                                                                                                                                                                                                                                                                                                          |                                                                                                                                                                                                                                                                                                                                                         |  |  |  |  |  |
| 17.                                                         | Other Federal Receipts                                                                                                                | and the second second<br>Research second                                                                                                                                                                                                                                                                                                                                                                                                                                                                                                                                                                                                                                                                                                                                                                                                                                                                                                                                                                                                                    | มีสารแก้มากร้างสารให้สารมีการสารแกรมในการสารแก้ได้เหลา<br>มีสารแก้มากร้างสารให้สารมีการสารมากร้างสารมีการสารมาก<br>มีสารแก้มากร้างสารได้สารมีการสารมากสารมีการสารมีการมีการสาร                                                                                                                                                                          |  |  |  |  |  |
| 18.                                                         | (Dividends, Interest, etc.)<br>Transfers from Non-Federal and Levin Funds<br>(a) Non-Federal Account                                  | Landandon Chinadana Canadana Chinadana | ไม่การเรื่องเป็นการเรื่องเรียงเรื่องเรื่องเรื่องเรื่องเรื่องเรื่องเรื่องเรื่องเรื่องเรื่องเรื่องเรื่องเรื่องเร                                                                                                                                                                                                                                          |  |  |  |  |  |
|                                                             | (from Schedule H3)                                                                                                                    |                                                                                                                                                                                                                                                                                                                                                                                                                                                                                                                                                                                                                                                                                                                                                                                                                                                                                                                                                                                                                                                                                                                                                                                                                                                          | การการการการการการการการการการการการการก                                                                                                                                                                                                                                                                                                                |  |  |  |  |  |
|                                                             | (b) Levin Funds (from Schedule H5)                                                                                                    |                                                                                                                                                                                                                                                                                                                                                                                                                                                                                                                                                                                                                                                                                                                                                                                                                                                                                                                                                                                                                                                                                                                                                                                                                                                          |                                                                                                                                                                                                                                                                                                                                                         |  |  |  |  |  |
|                                                             | (c) Total Transfers (add 18(a) and 18(b))                                                                                             |                                                                                                                                                                                                                                                                                                                                                                                                                                                                                                                                                                                                                                                                                                                                                                                                                                                                                                                                                                                                                                                                                                                                                                                                                                                          | an al and and Back and Back and Back                                                                                                                                                                                                                                                                                                                    |  |  |  |  |  |
| 19.                                                         | Total Receipts (add Lines 11(d),<br>12, 13, 14, 15, 16, 17, and 18(c))▶                                                               | 6028Y                                                                                                                                                                                                                                                                                                                                                                                                                                                                                                                                                                                                                                                                                                                                                                                                                                                                                                                                                                                                                                                                                                                                                                                                                                                    | 60,28, J.                                                                                                                                                                                                                                                                                                                                               |  |  |  |  |  |
| 20.                                                         | Total Federal Receipts<br>(subtract Line 18(c) from Line 19)▶                                                                         | 4,8500                                                                                                                                                                                                                                                                                                                                                                                                                                                                                                                                                                                                                                                                                                                                                                                                                                                                                                                                                                                                                                                                                                                                                                                                                                                   | 4.8500                                                                                                                                                                                                                                                                                                                                                  |  |  |  |  |  |