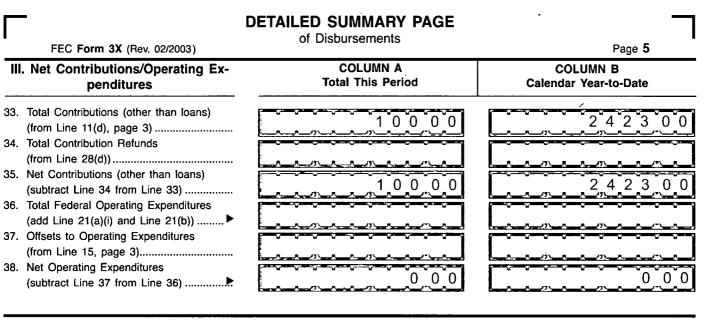

## II. Disbursements

FE7AN014

COLUMN A Total This Period COLUMN B -to-Date

|         |     | II. Disbursements                                                                                | COLUMN A                                        | COLUMN B              |
|---------|-----|--------------------------------------------------------------------------------------------------|-------------------------------------------------|-----------------------|
|         | 21. | Operating Expenditures: –<br>(a) Allocated Federal/Non-Federal<br>Activity (from Schedule H4)    | Total This Period                               | Calendar Year-to-Date |
|         |     | (i) Federal Share                                                                                | <u>, , 42, , , 42, , , 42, , , 42, , , , , </u> |                       |
|         |     | (ii) Non-Federal Share                                                                           | · · · · · · · · · · · · · · · · · · ·           |                       |
|         |     | (b) Other Federal Operating                                                                      | - <u> </u>                                      |                       |
|         |     | Expenditures                                                                                     |                                                 |                       |
|         |     | (c) Total Operating Expenditures                                                                 | <u></u>                                         |                       |
|         |     | (add 21(a)(i), (a)(ii), and (b))                                                                 | 0_0_0                                           | 0_0_0                 |
|         | 22. | Transfers to Affiliated/Other Party                                                              |                                                 |                       |
|         | 23  | Committees                                                                                       |                                                 |                       |
| 2       |     | Federal Candidates/Committees<br>and Other Political Committees                                  |                                                 |                       |
| 2<br>0  | 24  | Independent Expenditures                                                                         |                                                 |                       |
| 1       |     |                                                                                                  | 0.00                                            | 0 0 0                 |
| ē       | 25. | (use Schedule E)<br>Coordinated Party Expenditures<br>(52 U.S.C. § 30116(d))<br>(use Schedule F) |                                                 |                       |
| 2<br>0  | 26. | Loan Repayments Made                                                                             |                                                 |                       |
| ž       |     | Loans Made                                                                                       |                                                 |                       |
| -       | 20. | Refunds of Contributions To:<br>(a) Individuals/Persons Other                                    | ·········                                       |                       |
| g       |     | Than Political Committees                                                                        | <u>, , , , , , , , , , , , , , , , , , , </u>   |                       |
| 2       |     | (b) Political Party Committees                                                                   | ·····                                           |                       |
| Ō       |     | (c) Other Political Committees                                                                   |                                                 |                       |
|         |     | (such as PACs)                                                                                   |                                                 |                       |
| ŏ       |     |                                                                                                  | ~~~~~~~~~~~~~~~~~~~~~~~~~~~~~~~~~~~~~~          |                       |
| Ą       |     | (d) Total Contribution Refunds                                                                   |                                                 |                       |
| ĕ       |     | (add Lines 28(a), (b), and (c))►                                                                 |                                                 |                       |
| ğ       | ~~  |                                                                                                  | 176500                                          |                       |
| 0076000 | 29. | Other Disbursements                                                                              |                                                 |                       |
| ¢,      | 30. | Federal Election Activity (52 U.S.C. § 30101(20)                                                 | ))                                              |                       |
|         |     | (a) Allocated Federal Election Activity                                                          |                                                 |                       |
|         |     | (from Schedule H6)                                                                               | <del></del>                                     |                       |
|         |     | (i) Federal Share                                                                                | <u>, , , , , , , , , , , , , , , , , , , </u>   |                       |
|         |     |                                                                                                  | · · · · · · · · · · · · · · · · · · ·           |                       |
|         |     | (ii) "Levin" Share<br>(b) Federal Election Activity Paid Entirely                                | <u> </u>                                        |                       |
|         |     | With Federal Funds                                                                               |                                                 |                       |
|         |     | (c) Total Federal Election Activity (add                                                         |                                                 |                       |
|         |     | Lines 30(a)(i), 30(a)(ii) and 30(b))▶                                                            |                                                 |                       |
|         |     |                                                                                                  | • • • • • • • • • • • • • • • • • • •           |                       |
|         | 31. | Total Disbursements (add Lines 21(c), 22,                                                        |                                                 |                       |
|         |     | 23, 24, 25, 26, 27, 28(d), 29 and 30(c))                                                         | 1 7 6 5 0 0                                     | 200300                |
|         | 30  | Total Federal Disbursements                                                                      |                                                 |                       |
|         | 02. | (subtract Line 21(a)(ii) and Line 30(a)(ii)                                                      |                                                 |                       |
|         |     | from Line 31)                                                                                    | 176500                                          | 200300                |
|         |     |                                                                                                  |                                                 |                       |
|         |     |                                                                                                  |                                                 |                       |