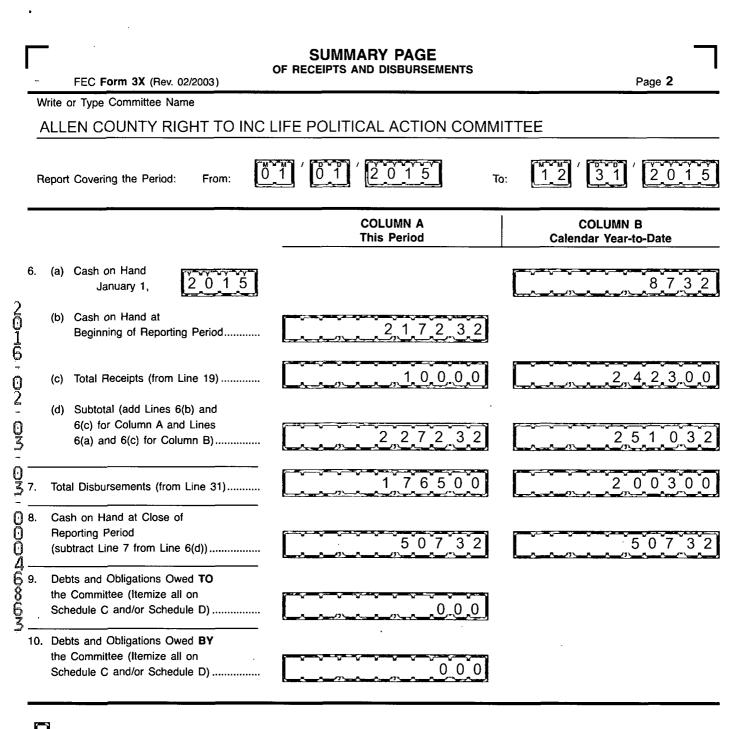

## For further information contact:

Federal Election Commission 999 E Street, NW Washington, DC 20463

Toll Free 800-424-9530 Local 202-694-1100

| Γ                                            |                                                                                                                                                                                 | ETAILED SUMMARY PAGE<br>of Receipts      | Page <b>3</b>                                            |
|----------------------------------------------|---------------------------------------------------------------------------------------------------------------------------------------------------------------------------------|------------------------------------------|----------------------------------------------------------|
| W                                            | Vrite or Type Committee Name                                                                                                                                                    |                                          |                                                          |
| –<br>R                                       | eport Covering the Period: From:                                                                                                                                                | 1 ′ <mark>0 1</mark> ′ 2 <u>0 1 5</u> ⊤₀ |                                                          |
|                                              | I. Receipts                                                                                                                                                                     | COLUMN A<br>Total This Period            | COLUMN B<br>Calendar Year-to-Date                        |
| 20-6-02-03-03-00046864<br>13. 14.15. 16. 17. | <ul> <li>Contributions (other than loans) From: <ul> <li>(a) Individuals/Persons Other<br/>Than Political Committees</li> <li>(i) Itemized (use Schedule A)</li></ul></li></ul> |                                          | $\begin{array}{c} & & & & & & & & & & & & & & & & & & &$ |
| 19.                                          | Total Receipts (add Lines 11(d),<br>12, 13, 14, 15, 16, 17, and 18(c))►                                                                                                         |                                          | 2,423,00                                                 |
| 20.                                          | Total Federal Receipts<br>(subtract Line 18(c) from Line 19)►                                                                                                                   | 10000                                    | 2,423,00                                                 |