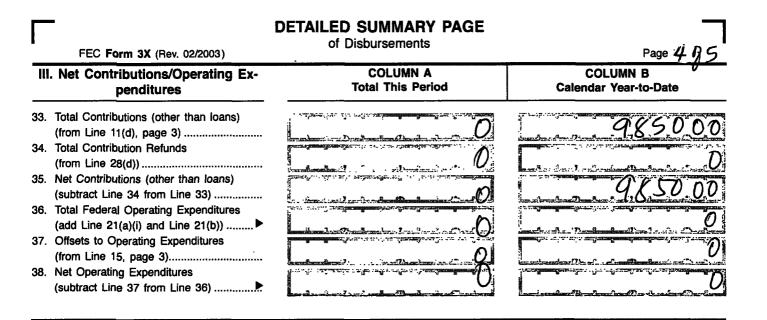

## For further information contact:

Federal Election Commission 999 E Street, NW Washington, DC 20463

> Toll Free 800-424-9530 Local 202-694-1100

|     | -<br>FEC Form 3X (Rev. 02/2003)                                                                                                                               | DETAILED SUMMARY PAGE<br>of Disbursements | Page!' 3 \$5                                                                                                    |
|-----|---------------------------------------------------------------------------------------------------------------------------------------------------------------|-------------------------------------------|-----------------------------------------------------------------------------------------------------------------|
|     | II. Disbursements                                                                                                                                             | COLUMN A<br>Total This Period             | COLUMN B                                                                                                        |
| 21. | Operating Expenditures:<br>(a) Allocated Federal/Non-Federal<br>Activity (from Schedule H4)<br>(i) Federal Share                                              |                                           | Calendar Year-to-Date                                                                                           |
|     | <ul> <li>(ii) Non-Federal Share</li> <li>(b) Other Federal Operating<br/>Expenditures</li> </ul>                                                              |                                           | 00                                                                                                              |
| 22. | <ul> <li>(c) Total Operating Expenditures         <ul> <li>(add 21(a)(i), (a)(ii), and (b))</li> <li>(add 21(a)(i), (a)(ii), and (b))</li> </ul> </li> </ul>  |                                           |                                                                                                                 |
|     | Committees<br>Contributions to<br>Federal Candidates/Committees<br>and Other Political Committees                                                             | 200000                                    | 0.0<br>450000                                                                                                   |
|     | Independent Expenditures<br>(use Schedule E)<br>Coordinated Party Expenditures<br>(2 U.S.C. §441a(d))<br>(use Schedule F)                                     | <u>00</u>                                 | <u> </u>                                                                                                        |
| 26. | Loan Repayments Made                                                                                                                                          | 0.0                                       |                                                                                                                 |
|     | Loans Made<br>Refunds of Contributions To:<br>(a) Individuals/Persons Other<br>Than Political Committees                                                      |                                           |                                                                                                                 |
|     | <ul> <li>(b) Political Party Committees</li> <li>(c) Other Political Committees (such as PACs)</li> </ul>                                                     | 00<br>00                                  | 0.<br>0.                                                                                                        |
|     | (d) Total Contribution Refunds<br>(add Lines 28(a), (b), and (c))                                                                                             |                                           |                                                                                                                 |
|     | Other Disbursements<br>Federal Election Activity (2 U.S.C. §431(20))<br>(a) Allocated Federal Election Activity<br>(from Schedule H6)                         | <u>. 0.0</u>                              |                                                                                                                 |
|     | <ul> <li>(i) Federal Share</li></ul>                                                                                                                          |                                           | Contraction for the start of the second s |
|     | <ul> <li>(c) Total Federal Election Activity (add</li> <li>(c) Total Federal Election Activity (add</li> <li>Lines 30(a)(i), 30(a)(ii) and 30(b))▶</li> </ul> |                                           |                                                                                                                 |
| 31. | Total Disbursements (add Lines 21(c), 22, 23, 24, 25, 26, 27, 28(d), 29 and 30(c))                                                                            | 200.00                                    | 450 <u>0.0</u> 0                                                                                                |
| 32. | Total Federal Disbursements<br>(subtract Line 21(a)(ii) and Line 30(a)(ii)<br>from Line 31)                                                                   | 200000                                    | <u>4.5.000</u> C                                                                                                |