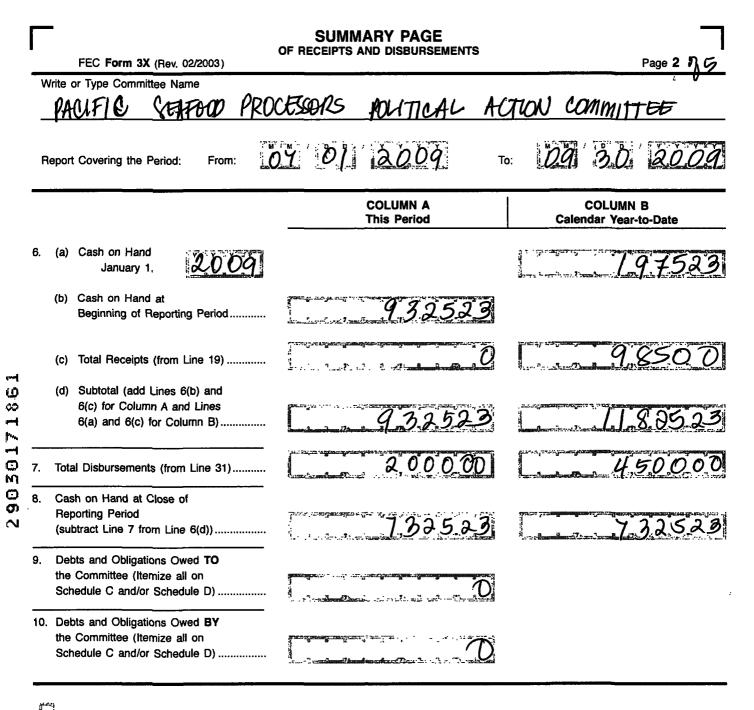

## For further information contact:

Federal Election Commission 999 E Street, NW Washington, DC 20463

> Toll Free 800-424-9530 Local 202-694-1100

|     | -<br>FEC Form 3X (Rev. 02/2003)                                                                                                                               | DETAILED SUMMARY PAGE<br>of Disbursements | Page!' 3 \$5                                                                                                    |
|-----|---------------------------------------------------------------------------------------------------------------------------------------------------------------|-------------------------------------------|-----------------------------------------------------------------------------------------------------------------|
|     | II. Disbursements                                                                                                                                             | COLUMN A<br>Total This Period             | COLUMN B                                                                                                        |
| 21. | Operating Expenditures:<br>(a) Allocated Federal/Non-Federal<br>Activity (from Schedule H4)<br>(i) Federal Share                                              |                                           | Calendar Year-to-Date                                                                                           |
|     | <ul> <li>(ii) Non-Federal Share</li> <li>(b) Other Federal Operating<br/>Expenditures</li> </ul>                                                              |                                           | 00                                                                                                              |
| 22. | <ul> <li>(c) Total Operating Expenditures         <ul> <li>(add 21(a)(i), (a)(ii), and (b))</li> <li>(add 21(a)(i), (a)(ii), and (b))</li> </ul> </li> </ul>  |                                           |                                                                                                                 |
|     | Committees<br>Contributions to<br>Federal Candidates/Committees<br>and Other Political Committees                                                             | 200000                                    | 0.0<br>450000                                                                                                   |
|     | Independent Expenditures<br>(use Schedule E)<br>Coordinated Party Expenditures<br>(2 U.S.C. §441a(d))<br>(use Schedule F)                                     | <u>00</u>                                 | <u> </u>                                                                                                        |
| 26. | Loan Repayments Made                                                                                                                                          | 0.0                                       |                                                                                                                 |
|     | Loans Made<br>Refunds of Contributions To:<br>(a) Individuals/Persons Other<br>Than Political Committees                                                      |                                           |                                                                                                                 |
|     | <ul> <li>(b) Political Party Committees</li> <li>(c) Other Political Committees (such as PACs)</li> </ul>                                                     | 00<br>00                                  | 0.<br>0.                                                                                                        |
|     | (d) Total Contribution Refunds<br>(add Lines 28(a), (b), and (c))                                                                                             |                                           |                                                                                                                 |
|     | Other Disbursements<br>Federal Election Activity (2 U.S.C. §431(20))<br>(a) Allocated Federal Election Activity<br>(from Schedule H6)                         | <u>. 0.0</u>                              |                                                                                                                 |
|     | <ul> <li>(i) Federal Share</li></ul>                                                                                                                          |                                           | Contraction for the start of the second s |
|     | <ul> <li>(c) Total Federal Election Activity (add</li> <li>(c) Total Federal Election Activity (add</li> <li>Lines 30(a)(i), 30(a)(ii) and 30(b))▶</li> </ul> |                                           |                                                                                                                 |
| 31. | Total Disbursements (add Lines 21(c), 22, 23, 24, 25, 26, 27, 28(d), 29 and 30(c))                                                                            | 200.00                                    | 450 <u>0.0</u> 0                                                                                                |
| 32. | Total Federal Disbursements<br>(subtract Line 21(a)(ii) and Line 30(a)(ii)<br>from Line 31)                                                                   | 200000                                    | <u>4.5.000</u> C                                                                                                |