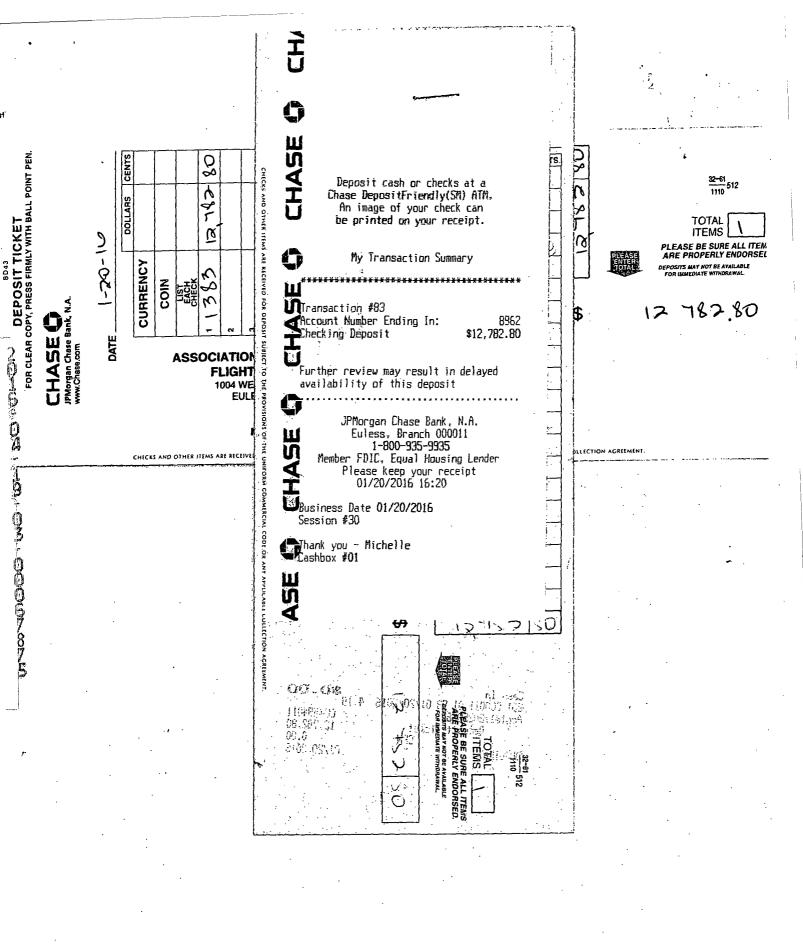

On December 3, 2015 American Airlines electronically deposited \$12,782.80 in error to APFA PAC bank account

The \$12,782.80 payment should have been deposited to APFA Bank Account

The error was realized on January 20, 2016 and corrected by APFA PAC issuing a check to APFA and deposited into the correct bank account.

Please see the supporting documentation provided.

Thank you,

Robert Gunter

APFA National President

Enclosure(s)