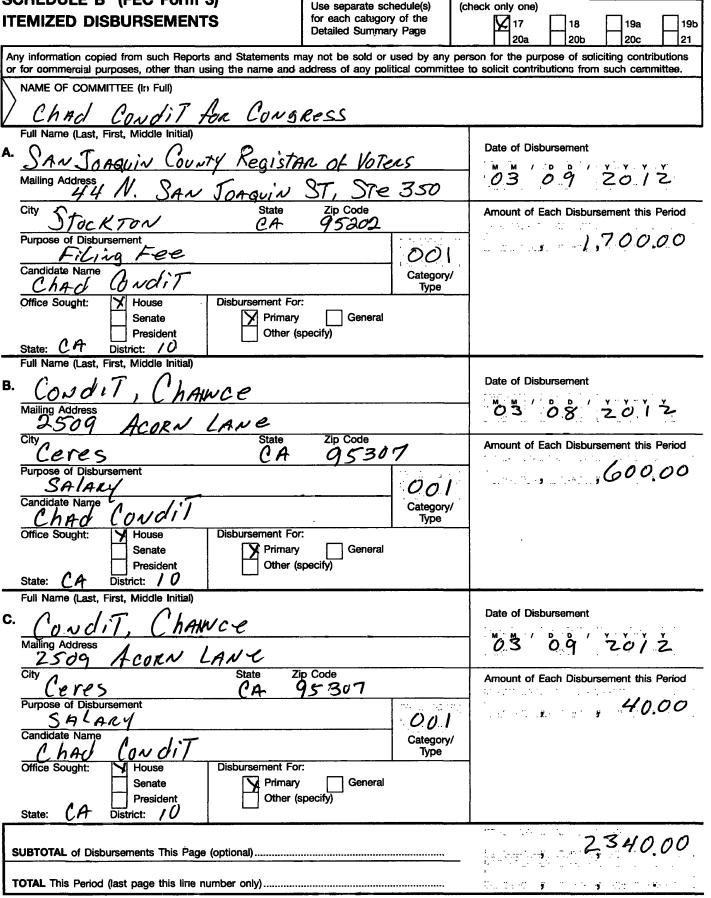

| General                                                                  |                                                  |  |
| SUBTOTAL of Disbursements This Page (optional)                                                                                                                                      |                                                                          | 5,87440                                          |  |
| TOTAL This Period (last page this line number only)                                                                                                                                 |                                                                          | an a         |  |

.

ı

.....



Use separate schedule(s)



FEC Schedule B (Form 3) (Revised 02/2009)

PAGE 2

FOR LINE NUMBER:

OF

| SCHEDULE B (FEC Form 3)<br>ITEMIZED DISBURSEMENTS                                                                        | Use separate schedule(s)<br>for each category of the<br>Detailed Summary Page | FOR LINE NUMBER:     PAGE 3     OF 3       (check only one)     17     18     19a     19b       20a     20b     20c     21