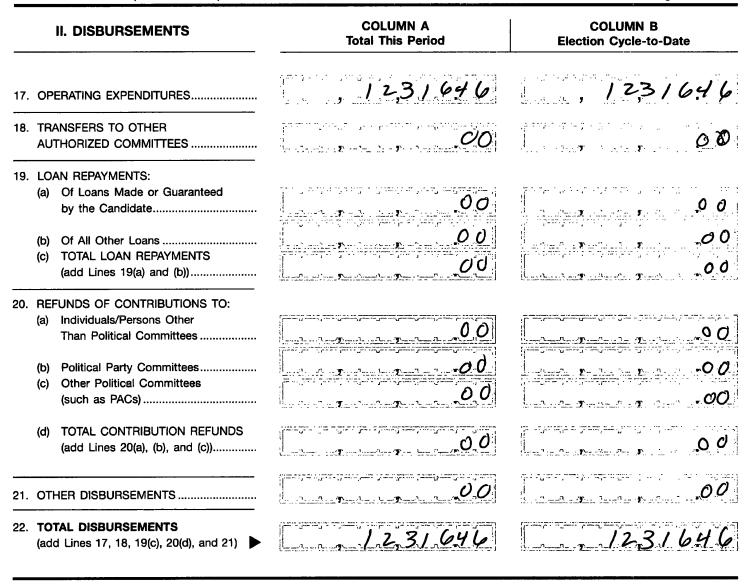

•

٩

-

| DETAILED | SUMMARY | PAGE |
|----------|---------|------|
|----------|---------|------|

FEC Form 3 (Revised 02/2003)

of Disbursements

Page 4

## III. CASH SUMMARY

| 23. | Cash on hand at beginning of reporting period                                | , <i>OD</i> |
|-----|------------------------------------------------------------------------------|-------------|
| 24  | TOTAL RECEIPTS THIS PERIOD (from Line 16, page 3)                            | , 19,440,53 |
| 25. | SUBTOTAL (add Line 23 and Line 24)                                           | 19,44053    |
| 26. | TOTAL DISBURSEMENTS THIS PERIOD (from Line 22)                               | , 12,316.46 |
| 27. | CASH ON HAND AT CLOSE OF REPORTING PERIOD<br>(subtract Line 26 from Line 25) | 7,124.07    |
|     |                                                                              |             |