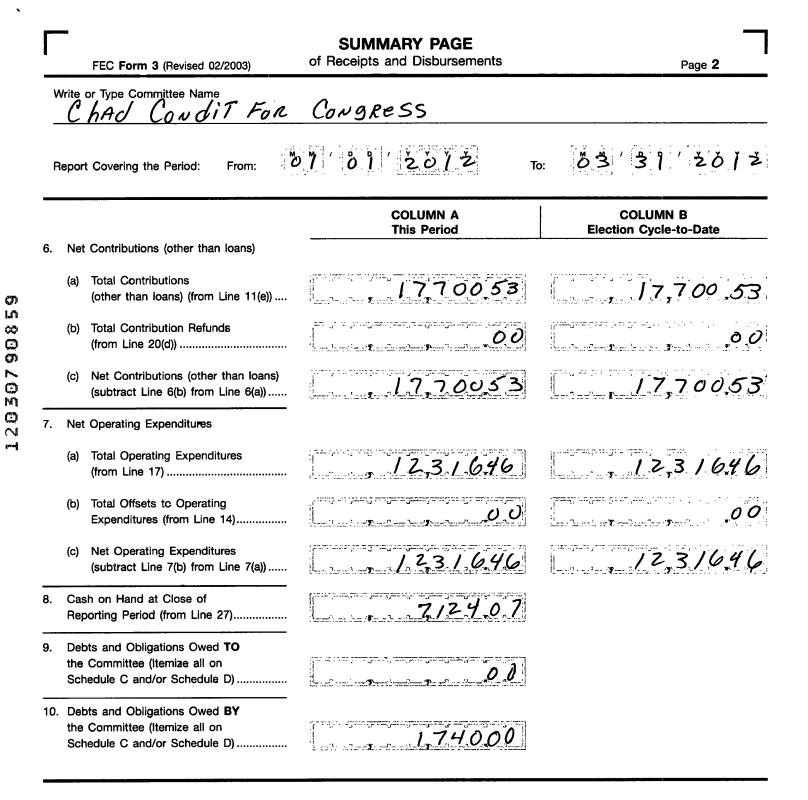

•

٩

-

| DETAILED | SUMMARY | PAGE |
|----------|---------|------|
|----------|---------|------|

FEC Form 3 (Revised 02/2003)

of Disbursements

Page 4

## III. CASH SUMMARY

| 23. | Cash on hand at beginning of reporting period                                | , <i>OD</i> |
|-----|------------------------------------------------------------------------------|-------------|
| 24  | TOTAL RECEIPTS THIS PERIOD (from Line 16, page 3)                            | , 19,440,53 |
| 25. | SUBTOTAL (add Line 23 and Line 24)                                           | 19,44053    |
| 26. | TOTAL DISBURSEMENTS THIS PERIOD (from Line 22)                               | , 12,316.46 |
| 27. | CASH ON HAND AT CLOSE OF REPORTING PERIOD<br>(subtract Line 26 from Line 25) | 7,124.07    |
|     |                                                                              |             |