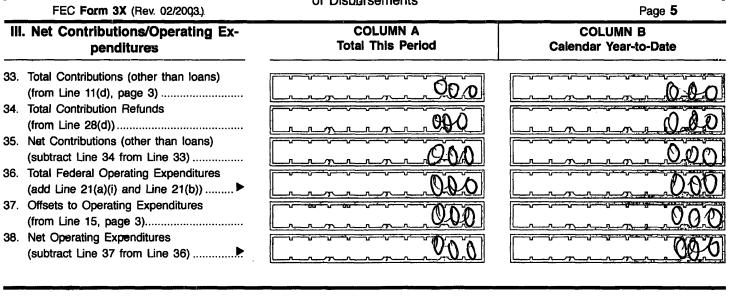

Page 4

COLUMN B

|     |             | II. Disbursements                                             | COLUMN A<br>Total This Period         |
|-----|-------------|---------------------------------------------------------------|---------------------------------------|
| 21. | Ope         | erating Expenditures:                                         |                                       |
|     | (a)         | Allocated Federal/Non-Federal<br>Activity (from Schedule H4)  |                                       |
|     |             | (i) Federal Share                                             |                                       |
|     |             |                                                               |                                       |
|     |             | (ii) Non-Federal Share                                        |                                       |
|     | (b)         | Other Federal Operating                                       |                                       |
|     |             | Expenditures                                                  |                                       |
|     | (c)         | Total Operating Expenditures                                  |                                       |
|     |             | (add 21(a)(i), (a)(ii), and (b))                              |                                       |
| 22. |             | nsfers to Affiliated/Other Party                              |                                       |
| 23  | Con         | nmittees<br>Itributions to                                    |                                       |
|     | Fed         | eral Candidates/Committees                                    |                                       |
| 24  |             | Other Political Committees                                    |                                       |
| 24. |             | ependent Expenditures                                         |                                       |
| 25. | Coo         | e Schedule E)<br>ordinated Party Expenditures                 |                                       |
|     | 121         | J.S.C. §441a(d))<br>Schedule F)                               |                                       |
|     | (           |                                                               |                                       |
| 26. | Loa         | n Repayments Made                                             |                                       |
|     |             |                                                               |                                       |
| 27. | Loa         | ns Made                                                       |                                       |
| 28. |             | unds of Contributions To:<br>Individuals/Persons Other        |                                       |
|     | <b>x</b> -7 | Than Political Committees                                     |                                       |
|     |             |                                                               |                                       |
|     |             | Political Party Committees                                    |                                       |
|     | (c)         |                                                               | · · · · · · · · · · · · · · · · · · · |
|     |             | (such as PACs)                                                |                                       |
|     | (d)         | Total Contribution Refunds                                    |                                       |
|     | (0)         | (add Lines 28(a), (b), and (c))                               |                                       |
|     |             |                                                               |                                       |
| 29. | Oth         | er Disbursements                                              |                                       |
|     |             |                                                               |                                       |
| 30. |             | leral Election Activity (2 U.S.C. §431(20))                   |                                       |
|     | (a)         | Allocated Federal Election Activity                           |                                       |
|     |             | (from Schedule H6)                                            |                                       |
|     |             | (i) Federal Share                                             |                                       |
|     |             | (ii) "I ovin" Shara                                           | N                                     |
|     | (b)         | (ii) "Levin" Share<br>Federal Election Activity Paid Entirely |                                       |
|     | (0)         | With Federal Funds                                            | <b></b>                               |
|     | (c)         | Total Federal Election Activity (add                          |                                       |
|     | (-7         | Lines 30(a)(i), 30(a)(ii) and 30(b)) ►                        | 9                                     |
|     |             |                                                               |                                       |
| 31. |             | al Disbursements (add Lines 21(c), 22,                        |                                       |
|     | 23,         | 24, 25, 26, 27, 28(d), 29 and 30(c))                          | 9                                     |
| 32. | Tota        | al Federal Disbursements                                      |                                       |
| 02. |             | btract Line 21(a)(ii) and Line 30(a)(ii)                      |                                       |
|     | (oui        |                                                               |                                       |
|     | fron        | n Line 31) 🕨                                                  |                                       |

FEC Form 3X (Rev. 02/2003)

|        | Calendar Year-to-Date |  |  |
|--------|-----------------------|--|--|
| 1      | 19.00                 |  |  |
| ]<br>] |                       |  |  |
| ]<br>1 |                       |  |  |
|        |                       |  |  |
| ļ      | 0.000                 |  |  |
|        | 0.01                  |  |  |
|        | 6.0-0                 |  |  |
|        | 000                   |  |  |
|        | 0.00                  |  |  |
|        |                       |  |  |
| ]      | 0.00                  |  |  |
|        | 00.0                  |  |  |
| Ī      | 0.00                  |  |  |
| İ      | 000                   |  |  |
| 4      |                       |  |  |
|        |                       |  |  |
|        | 0.00                  |  |  |
|        |                       |  |  |
| I      |                       |  |  |
|        |                       |  |  |
| )      | 6.00                  |  |  |
|        | 000                   |  |  |
|        | 000                   |  |  |
|        |                       |  |  |