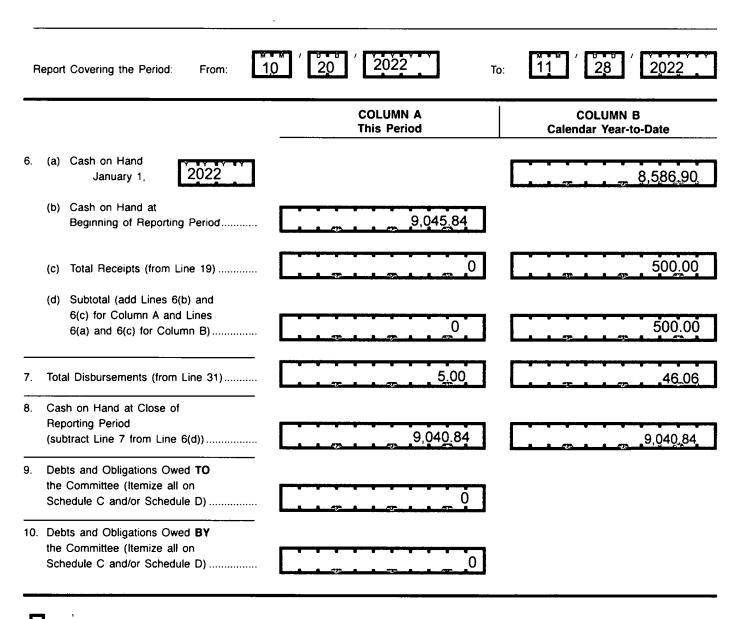

# DETAILED SUMMARY PAGE of Receipts

FEC Form 3X (Rev. 05/2016)

Write or Type Committee Name

| Re  | eport Covering the Period. From:                                                                     | 29 2022 To                            | 12 <sup>(131)</sup> <sup>(12022)</sup>                                                                                                                                                                                                                                                                                                                                                                                                                                                                                                                                                                                                                                                                                                                                                                                                                                                                                                                                                                                                                                                                                                                                                                                                                                                                                                                                                                                                                                                                                                                                                                                                                                                                                                                                                                                                                                             |
|-----|------------------------------------------------------------------------------------------------------|---------------------------------------|------------------------------------------------------------------------------------------------------------------------------------------------------------------------------------------------------------------------------------------------------------------------------------------------------------------------------------------------------------------------------------------------------------------------------------------------------------------------------------------------------------------------------------------------------------------------------------------------------------------------------------------------------------------------------------------------------------------------------------------------------------------------------------------------------------------------------------------------------------------------------------------------------------------------------------------------------------------------------------------------------------------------------------------------------------------------------------------------------------------------------------------------------------------------------------------------------------------------------------------------------------------------------------------------------------------------------------------------------------------------------------------------------------------------------------------------------------------------------------------------------------------------------------------------------------------------------------------------------------------------------------------------------------------------------------------------------------------------------------------------------------------------------------------------------------------------------------------------------------------------------------|
|     | I. Receipts                                                                                          | COLUMN A<br>Total This Period         | COLUMN B<br>Calendar Year-to-Date                                                                                                                                                                                                                                                                                                                                                                                                                                                                                                                                                                                                                                                                                                                                                                                                                                                                                                                                                                                                                                                                                                                                                                                                                                                                                                                                                                                                                                                                                                                                                                                                                                                                                                                                                                                                                                                  |
|     | Contributions (other than loans) From:<br>(a) Individuals/Persons Other<br>Than Political Committees | · · · · · · · · · · · · · · · · · · · |                                                                                                                                                                                                                                                                                                                                                                                                                                                                                                                                                                                                                                                                                                                                                                                                                                                                                                                                                                                                                                                                                                                                                                                                                                                                                                                                                                                                                                                                                                                                                                                                                                                                                                                                                                                                                                                                                    |
|     | (i) Itemized (use Schedule A)                                                                        | 0                                     | 500.00                                                                                                                                                                                                                                                                                                                                                                                                                                                                                                                                                                                                                                                                                                                                                                                                                                                                                                                                                                                                                                                                                                                                                                                                                                                                                                                                                                                                                                                                                                                                                                                                                                                                                                                                                                                                                                                                             |
|     | (ii) Uniternized<br>(iii) TOTAL (add                                                                 | 0                                     | 0                                                                                                                                                                                                                                                                                                                                                                                                                                                                                                                                                                                                                                                                                                                                                                                                                                                                                                                                                                                                                                                                                                                                                                                                                                                                                                                                                                                                                                                                                                                                                                                                                                                                                                                                                                                                                                                                                  |
|     | Lines 11(a)(i) and (ii)▶                                                                             | 0                                     | 500.00                                                                                                                                                                                                                                                                                                                                                                                                                                                                                                                                                                                                                                                                                                                                                                                                                                                                                                                                                                                                                                                                                                                                                                                                                                                                                                                                                                                                                                                                                                                                                                                                                                                                                                                                                                                                                                                                             |
|     | (b) Political Party Committees                                                                       | 0                                     |                                                                                                                                                                                                                                                                                                                                                                                                                                                                                                                                                                                                                                                                                                                                                                                                                                                                                                                                                                                                                                                                                                                                                                                                                                                                                                                                                                                                                                                                                                                                                                                                                                                                                                                                                                                                                                                                                    |
|     | (c) Other Political Committees<br>(such as PACs)                                                     | 0                                     | 500_00                                                                                                                                                                                                                                                                                                                                                                                                                                                                                                                                                                                                                                                                                                                                                                                                                                                                                                                                                                                                                                                                                                                                                                                                                                                                                                                                                                                                                                                                                                                                                                                                                                                                                                                                                                                                                                                                             |
|     | (d) Total Contributions (add Lines                                                                   |                                       |                                                                                                                                                                                                                                                                                                                                                                                                                                                                                                                                                                                                                                                                                                                                                                                                                                                                                                                                                                                                                                                                                                                                                                                                                                                                                                                                                                                                                                                                                                                                                                                                                                                                                                                                                                                                                                                                                    |
|     | 11(a)(iii), (b), and (c)) (Carry<br>Totals to Line 33, page 5)                                       | 0                                     | 0                                                                                                                                                                                                                                                                                                                                                                                                                                                                                                                                                                                                                                                                                                                                                                                                                                                                                                                                                                                                                                                                                                                                                                                                                                                                                                                                                                                                                                                                                                                                                                                                                                                                                                                                                                                                                                                                                  |
| 12. | Transfers From Affiliated/Other                                                                      |                                       |                                                                                                                                                                                                                                                                                                                                                                                                                                                                                                                                                                                                                                                                                                                                                                                                                                                                                                                                                                                                                                                                                                                                                                                                                                                                                                                                                                                                                                                                                                                                                                                                                                                                                                                                                                                                                                                                                    |
|     | Party Committees                                                                                     |                                       | U Contraction of the second seco |
| 13. | All Loans Received                                                                                   | 0                                     | 0                                                                                                                                                                                                                                                                                                                                                                                                                                                                                                                                                                                                                                                                                                                                                                                                                                                                                                                                                                                                                                                                                                                                                                                                                                                                                                                                                                                                                                                                                                                                                                                                                                                                                                                                                                                                                                                                                  |
|     | Loan Repayments Received                                                                             | 0                                     | 0                                                                                                                                                                                                                                                                                                                                                                                                                                                                                                                                                                                                                                                                                                                                                                                                                                                                                                                                                                                                                                                                                                                                                                                                                                                                                                                                                                                                                                                                                                                                                                                                                                                                                                                                                                                                                                                                                  |
|     | Offsets To Operating Expenditures<br>(Refunds, Rebates, etc.)                                        |                                       |                                                                                                                                                                                                                                                                                                                                                                                                                                                                                                                                                                                                                                                                                                                                                                                                                                                                                                                                                                                                                                                                                                                                                                                                                                                                                                                                                                                                                                                                                                                                                                                                                                                                                                                                                                                                                                                                                    |
|     | (Carry Totals to Line 37, page 5)                                                                    | 0                                     | 0                                                                                                                                                                                                                                                                                                                                                                                                                                                                                                                                                                                                                                                                                                                                                                                                                                                                                                                                                                                                                                                                                                                                                                                                                                                                                                                                                                                                                                                                                                                                                                                                                                                                                                                                                                                                                                                                                  |
| 16. | Refunds of Contributions Made<br>to Federal Candidates and Other                                     |                                       |                                                                                                                                                                                                                                                                                                                                                                                                                                                                                                                                                                                                                                                                                                                                                                                                                                                                                                                                                                                                                                                                                                                                                                                                                                                                                                                                                                                                                                                                                                                                                                                                                                                                                                                                                                                                                                                                                    |
|     | Political Committees                                                                                 | 0                                     | 0                                                                                                                                                                                                                                                                                                                                                                                                                                                                                                                                                                                                                                                                                                                                                                                                                                                                                                                                                                                                                                                                                                                                                                                                                                                                                                                                                                                                                                                                                                                                                                                                                                                                                                                                                                                                                                                                                  |
|     | Other Federal Receipts                                                                               |                                       |                                                                                                                                                                                                                                                                                                                                                                                                                                                                                                                                                                                                                                                                                                                                                                                                                                                                                                                                                                                                                                                                                                                                                                                                                                                                                                                                                                                                                                                                                                                                                                                                                                                                                                                                                                                                                                                                                    |
|     | (Dividends, Interest, etc.)<br>Transfers from Non-Federal and Levin Funds                            |                                       |                                                                                                                                                                                                                                                                                                                                                                                                                                                                                                                                                                                                                                                                                                                                                                                                                                                                                                                                                                                                                                                                                                                                                                                                                                                                                                                                                                                                                                                                                                                                                                                                                                                                                                                                                                                                                                                                                    |
|     | (a) Non-Federal Account                                                                              |                                       |                                                                                                                                                                                                                                                                                                                                                                                                                                                                                                                                                                                                                                                                                                                                                                                                                                                                                                                                                                                                                                                                                                                                                                                                                                                                                                                                                                                                                                                                                                                                                                                                                                                                                                                                                                                                                                                                                    |
|     | (from Schedule H3)                                                                                   |                                       | 0                                                                                                                                                                                                                                                                                                                                                                                                                                                                                                                                                                                                                                                                                                                                                                                                                                                                                                                                                                                                                                                                                                                                                                                                                                                                                                                                                                                                                                                                                                                                                                                                                                                                                                                                                                                                                                                                                  |
|     | (b) Levin Funds (from Schedule H5)                                                                   | 0                                     | 0                                                                                                                                                                                                                                                                                                                                                                                                                                                                                                                                                                                                                                                                                                                                                                                                                                                                                                                                                                                                                                                                                                                                                                                                                                                                                                                                                                                                                                                                                                                                                                                                                                                                                                                                                                                                                                                                                  |
|     | (c) Total Transfers (add 18(a) and 18(b))                                                            | 0                                     | 0                                                                                                                                                                                                                                                                                                                                                                                                                                                                                                                                                                                                                                                                                                                                                                                                                                                                                                                                                                                                                                                                                                                                                                                                                                                                                                                                                                                                                                                                                                                                                                                                                                                                                                                                                                                                                                                                                  |
| 19. | Total Receipts (add Lines 11(d),                                                                     |                                       | ·····                                                                                                                                                                                                                                                                                                                                                                                                                                                                                                                                                                                                                                                                                                                                                                                                                                                                                                                                                                                                                                                                                                                                                                                                                                                                                                                                                                                                                                                                                                                                                                                                                                                                                                                                                                                                                                                                              |
|     | 12, 13, 14, 15, 16, 17, and 18(c))▶                                                                  | 0                                     | 500,00                                                                                                                                                                                                                                                                                                                                                                                                                                                                                                                                                                                                                                                                                                                                                                                                                                                                                                                                                                                                                                                                                                                                                                                                                                                                                                                                                                                                                                                                                                                                                                                                                                                                                                                                                                                                                                                                             |
| 20. | Total Federal Receipts<br>(subtract Line 18(c) from Line 19)▶                                        | 0                                     | 500.00                                                                                                                                                                                                                                                                                                                                                                                                                                                                                                                                                                                                                                                                                                                                                                                                                                                                                                                                                                                                                                                                                                                                                                                                                                                                                                                                                                                                                                                                                                                                                                                                                                                                                                                                                                                                                                                                             |

Page 3

of Disbursements

COLUMN A

**Total This Period** 

5 .00

5.00

0

5.00

#### II. Disbursements 21. Operating Expenditures: (a) Allocated Federal/Non-Federal Activity (from Schedule H4) (i) Federal Share .....

(ii) Non-Federal Share.....

FEC Form 3X (Rev. 05/2016)

- (b) Other Federal Operating Expenditures ..... (c) Total Operating Expenditures
- 22. Transfers to Affiliated/Other Party
- Committees..... Contributions to 23. Federal Candidates/Committees
- and Other Political Committees..... 24. Independent Expenditures (use Schedule E)...... Coordinated Party Expenditures (52 U.S.C. § 30116(d)) (use Schedule F)..... 25.
- 26. Loan Repayments Made .....
- 27. 28. Loans Made ..... Refunds of Contributions To:
   (a) Individuals/Persons Other Than Political Committees .....
  - (b) Political Party Committees ..... (c) Other Political Committees
  - (such as PACs)..... (d) Total Contribution Refunds (add Lines 28(a), (b), and (c))...........
- 29. Other Disbursements (Including Non-Federal Donations).....
- 30. Federal Election Activity (52 U.S.C. § 30101(20
  - (a) Allocated Federal Election Activity (from Schedule H6) (i) Federal Share .....
    - (ii) "Levin" Share.....
  - (b) Federal Election Activity Paid Entirely With Federal Funds .....
  - (c) Total Federal Election Activity (add Lines 30(a)(i), 30(a)(ii) and 30(b)) .....
- 31. Total Disbursements (add Lines 21(c), 22, 23, 24, 25, 26, 27, 28(d), 29 and 30(c)) ..
- 32. Total Federal Disbursements (subtract Line 21(a)(ii) and Line 30(a)(ii) from Line 31).....

| <u></u> |       |
|---------|-------|
|         | 0     |
|         | 0     |
|         |       |
|         | 46.06 |
|         | 46.06 |
|         | 0     |
|         | 0     |
|         | 0     |
|         |       |
|         | 0     |
|         | 0     |
|         | 0     |
|         | 0     |
|         | 0     |
|         | 0     |
|         | 0     |
|         |       |
|         | 0     |

|  |  |   | - | .4 | 16_06 | 3        |  |
|--|--|---|---|----|-------|----------|--|
|  |  | _ |   |    | _     | <u> </u> |  |

NONM: OH : HO: OM : OONMNOLD

Page 4