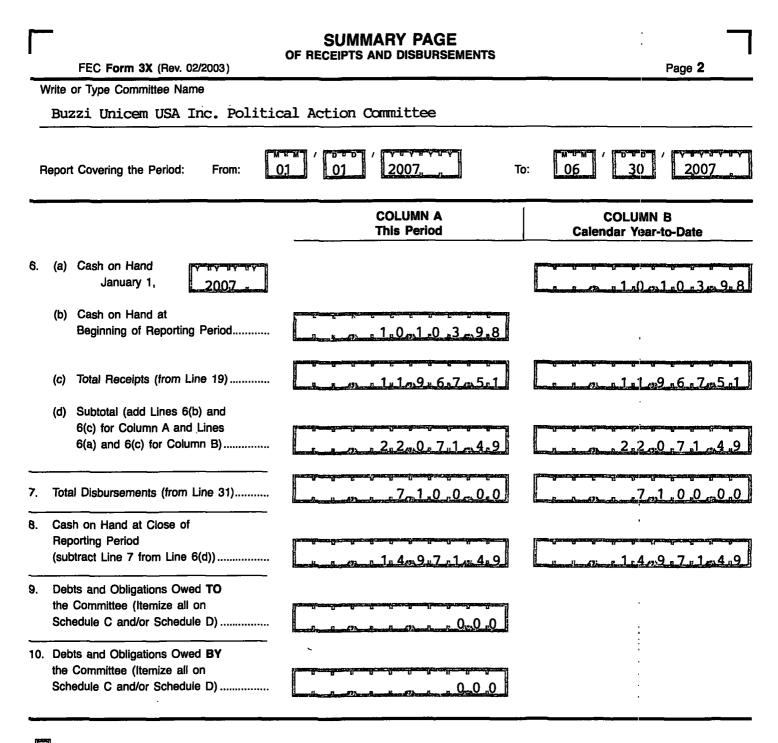

| lse, erroneous, or i | ncomplete inform                            | ation may sul              | bject the pe                | erson signing t              | his Report to                     |                             |                         |                                                             |
| FETAN014                                                                                                                |                      |                                             |                            |                             |                              |                                   |                             | FORI<br>v. 12/20        |                                                             |

- \* N

.

·

1

.

t

·



This committee has qualified as a multicandidate committee. (see FEC FORM 1M)

#### For further information contact:

Federal Election Commission 999 E Street, NW Washington, DC 20463

Toll Free 800-424-9530 Local 202-694-1100

Ø

x

| DETAILED SUMMARY PAGE                                                                                                        |                                                                                                                                                                                                                                                                                                                                                      |