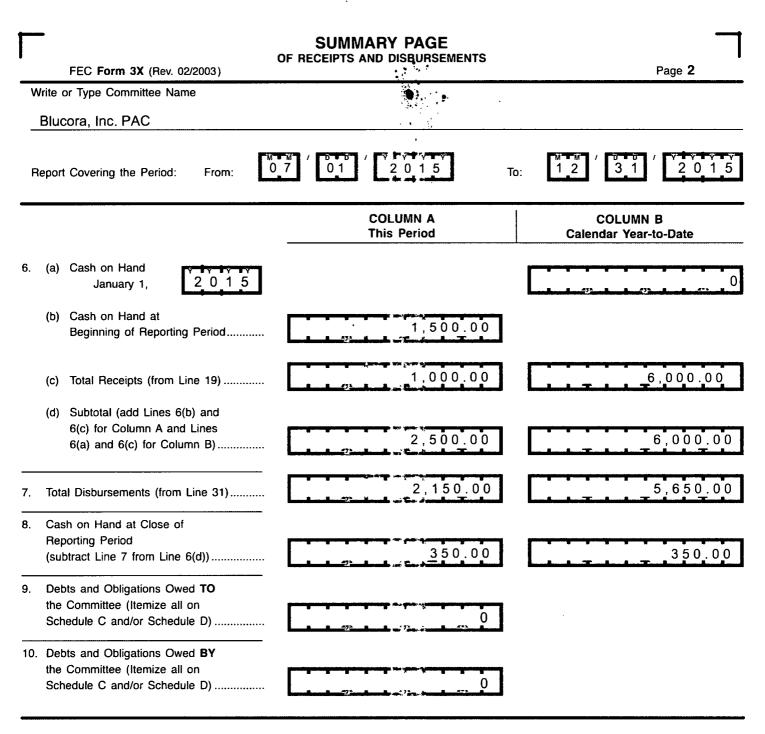

## REFERENCE: YEAR-END REPORT (01/14/2015 – 12/31/2015)

To Whom It May Concern:

Enclosed please find Blucora, Inc. PAC's Form 3X Year-End Report amended per your instructions in the letter, dated May 31, 2016.