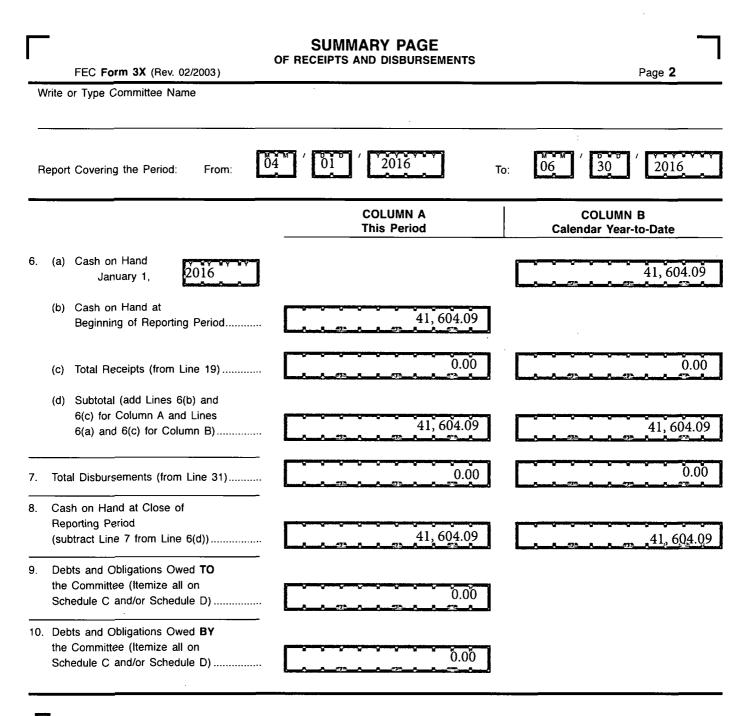

## DETAILED SUMMARY PAGE

of Receipts

FEC Form 3X (Rev. 02/2003)

Page 3

Write or Type Committee Name