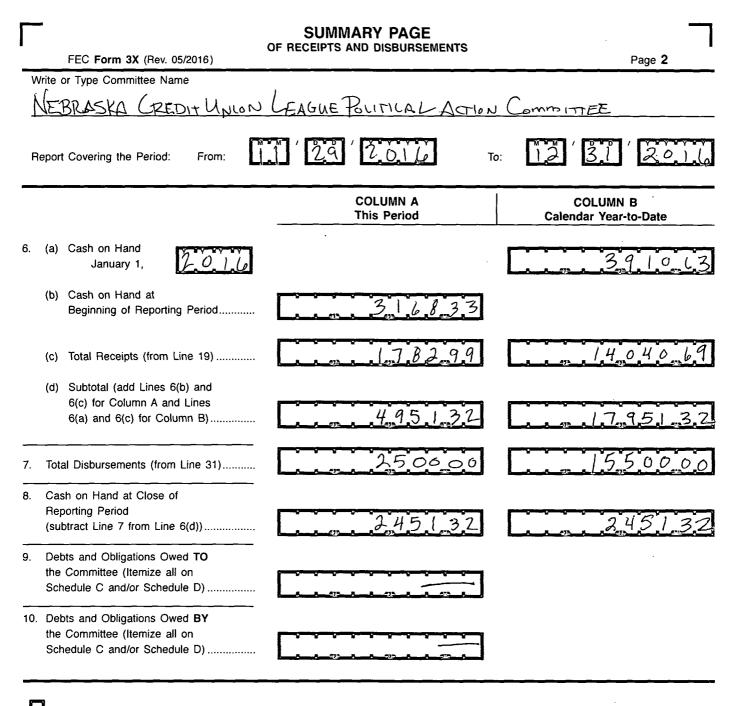

### For further information contact:

Federal Election Commission 999 E Street, NW Washington, DC 20463

Toll Free 800-424-9530 Local 202-694-1100

\_\_\_

| Γ                                                       |                                                 | 7            |                               |                                                          |  |  |  |
|---------------------------------------------------------|-------------------------------------------------|--------------|-------------------------------|----------------------------------------------------------|--|--|--|
| FEC                                                     | Form 3X (Rev. 05/2016)                          |              | of Receipts                   | Page 3                                                   |  |  |  |
| 1                                                       | be Committee Name                               |              |                               |                                                          |  |  |  |
| NEBRASKA CREDIT UNION LEAGUE POLITICAL ACTION COMMITTEE |                                                 |              |                               |                                                          |  |  |  |
| Report Cov                                              | ering the Period: From:                         | <u>/</u> /   | 29 2016                       | $fo: \frac{1}{2} \frac{3}{3} \frac{1}{2} \frac{2016}{5}$ |  |  |  |
|                                                         | I. Receipts                                     |              | COLUMN A<br>Total This Period | COLUMN B<br>Calendar Year-to-Date                        |  |  |  |
|                                                         | ions (other than loans) From:                   |              |                               |                                                          |  |  |  |
| • •                                                     | viduals/Persons Other                           |              |                               |                                                          |  |  |  |
|                                                         | temized (use Schedule A)                        |              | 28500                         | 740300                                                   |  |  |  |
| .,                                                      |                                                 |              |                               |                                                          |  |  |  |
| • •                                                     | Jnitemized                                      | ···· L       |                               | 1,631,92                                                 |  |  |  |
|                                                         | FOTAL (add<br>Lines 11(a)(i) and (ii)           |              | 178231                        | 1403492                                                  |  |  |  |
|                                                         |                                                 |              |                               |                                                          |  |  |  |
|                                                         | ical Party Committees                           | L_           |                               |                                                          |  |  |  |
| •                                                       | er Political Committees h as PACs)              | Г            |                               |                                                          |  |  |  |
|                                                         | Contributions (add Lines                        | ···· <b></b> |                               |                                                          |  |  |  |
| 11(a                                                    | )(iii), (b), and (c)) (Carry                    | <b></b>      | 170021                        |                                                          |  |  |  |
|                                                         | Is to Line 33, page 5)                          | ► L          | 1,782,31                      | 19.034.9.2                                               |  |  |  |
|                                                         | From Affiliated/Other                           | Г            |                               |                                                          |  |  |  |
| Tury oc                                                 |                                                 |              |                               |                                                          |  |  |  |
| 13. All Loans                                           | Received                                        |              |                               |                                                          |  |  |  |
|                                                         |                                                 |              |                               | [                                                        |  |  |  |
|                                                         | payments Received<br>o Operating Expenditures   | L            |                               |                                                          |  |  |  |
|                                                         | , Rebates, etc.)                                | _            |                               |                                                          |  |  |  |
| •                                                       | otals to Line 37, page 5)                       |              |                               |                                                          |  |  |  |
|                                                         | of Contributions Made                           |              |                               |                                                          |  |  |  |
|                                                         | al Candidates and Other<br>Committees           |              |                               |                                                          |  |  |  |
|                                                         | deral Receipts                                  |              |                               |                                                          |  |  |  |
|                                                         | ls, Interest, etc.)                             |              | 0.68                          | 577                                                      |  |  |  |
|                                                         | from Non-Federal and Levin f<br>Federal Account | -unds        |                               |                                                          |  |  |  |
|                                                         | n Schedule H3)                                  |              | ·····                         |                                                          |  |  |  |
| ,                                                       | ,                                               |              |                               |                                                          |  |  |  |
| (b) Levin                                               | Funds (from Schedule H5)                        |              |                               |                                                          |  |  |  |
| (-) <b>T</b> -1-1                                       |                                                 |              |                               |                                                          |  |  |  |
| (C) Total                                               | Transfers (add 18(a) and 18(b)                  | )            |                               |                                                          |  |  |  |
|                                                         |                                                 |              |                               |                                                          |  |  |  |
| 19. Total Re                                            | ceipts (add Lines 11(d),                        |              |                               |                                                          |  |  |  |
|                                                         | 4, 15, 16, 17, and 18(c))                       | ▶ []         | 178299                        | 14.040.69                                                |  |  |  |
| 00 T-1 -                                                | level Dessive                                   | Based.       |                               |                                                          |  |  |  |
|                                                         | leral Receipts<br>Line 18(c) from Line 19)      |              | 178299                        | 14,040,69                                                |  |  |  |
| 100001001                                               |                                                 |              |                               | 17,010,09                                                |  |  |  |
|                                                         |                                                 |              |                               |                                                          |  |  |  |