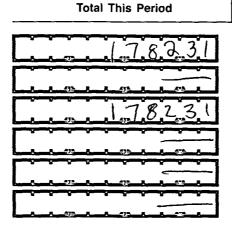

### For further information contact:

Federal Election Commission 999 E Street, NW Washington, DC 20463

Toll Free 800-424-9530 Local 202-694-1100

\_\_\_

| Γ                                                       |                                                 | 7            |                               |                                                          |  |  |  |
|---------------------------------------------------------|-------------------------------------------------|--------------|-------------------------------|----------------------------------------------------------|--|--|--|
| FEC                                                     | Form 3X (Rev. 05/2016)                          |              | of Receipts                   | Page 3                                                   |  |  |  |
| 1                                                       | be Committee Name                               |              |                               |                                                          |  |  |  |
| NEBRASKA CREDIT UNION LEAGUE POLITICAL ACTION COMMITTEE |                                                 |              |                               |                                                          |  |  |  |
| Report Cov                                              | ering the Period: From:                         | <u>/</u> /   | 29 2016                       | $fo: \frac{1}{2} \frac{3}{3} \frac{1}{2} \frac{2016}{5}$ |  |  |  |
|                                                         | I. Receipts                                     |              | COLUMN A<br>Total This Period | COLUMN B<br>Calendar Year-to-Date                        |  |  |  |
|                                                         | ions (other than loans) From:                   |              |                               |                                                          |  |  |  |
| • •                                                     | viduals/Persons Other                           |              |                               |                                                          |  |  |  |
|                                                         | temized (use Schedule A)                        |              | 28500                         | 740300                                                   |  |  |  |
| .,                                                      |                                                 |              |                               |                                                          |  |  |  |
| • •                                                     | Jnitemized                                      | ···· L       |                               | 1,631,92                                                 |  |  |  |
|                                                         | FOTAL (add<br>Lines 11(a)(i) and (ii)           |              | 178231                        | 1403492                                                  |  |  |  |
|                                                         |                                                 |              |                               |                                                          |  |  |  |
|                                                         | ical Party Committees                           | L_           |                               |                                                          |  |  |  |
| •                                                       | er Political Committees h as PACs)              | Г            |                               |                                                          |  |  |  |
|                                                         | Contributions (add Lines                        | ···· <b></b> |                               |                                                          |  |  |  |
| 11(a                                                    | )(iii), (b), and (c)) (Carry                    | <b></b>      | 170021                        |                                                          |  |  |  |
|                                                         | Is to Line 33, page 5)                          | ► L          | 1,782,31                      | 19.034.9.2                                               |  |  |  |
|                                                         | From Affiliated/Other                           | Г            |                               |                                                          |  |  |  |
| Tury oc                                                 |                                                 |              |                               |                                                          |  |  |  |
| 13. All Loans                                           | Received                                        |              |                               |                                                          |  |  |  |
|                                                         |                                                 |              |                               | [                                                        |  |  |  |
|                                                         | payments Received<br>o Operating Expenditures   | L            |                               |                                                          |  |  |  |
|                                                         | , Rebates, etc.)                                | _            |                               |                                                          |  |  |  |
| •                                                       | otals to Line 37, page 5)                       |              |                               |                                                          |  |  |  |
|                                                         | of Contributions Made                           |              |                               |                                                          |  |  |  |
|                                                         | al Candidates and Other<br>Committees           |              |                               |                                                          |  |  |  |
|                                                         | deral Receipts                                  |              |                               |                                                          |  |  |  |
|                                                         | ls, Interest, etc.)                             |              | 0.68                          | 577                                                      |  |  |  |
|                                                         | from Non-Federal and Levin f<br>Federal Account | -unds        |                               |                                                          |  |  |  |
|                                                         | n Schedule H3)                                  |              | ·····                         |                                                          |  |  |  |
| ,                                                       | ,                                               |              |                               |                                                          |  |  |  |
| (b) Levin                                               | Funds (from Schedule H5)                        |              |                               |                                                          |  |  |  |
| (-) <b>T</b> -1-1                                       |                                                 |              |                               |                                                          |  |  |  |
| (C) Total                                               | Transfers (add 18(a) and 18(b)                  | )            |                               |                                                          |  |  |  |
|                                                         |                                                 |              |                               |                                                          |  |  |  |
| 19. Total Re                                            | ceipts (add Lines 11(d),                        |              |                               |                                                          |  |  |  |
|                                                         | 4, 15, 16, 17, and 18(c))                       | ▶ []         | 178299                        | 14.040.69                                                |  |  |  |
| 00 T-1 -                                                | level Dessive                                   | Based.       |                               |                                                          |  |  |  |
|                                                         | leral Receipts<br>Line 18(c) from Line 19)      |              | 178299                        | 14,040,69                                                |  |  |  |
| 100001001                                               |                                                 |              |                               | 17,010,09                                                |  |  |  |
|                                                         |                                                 |              |                               |                                                          |  |  |  |