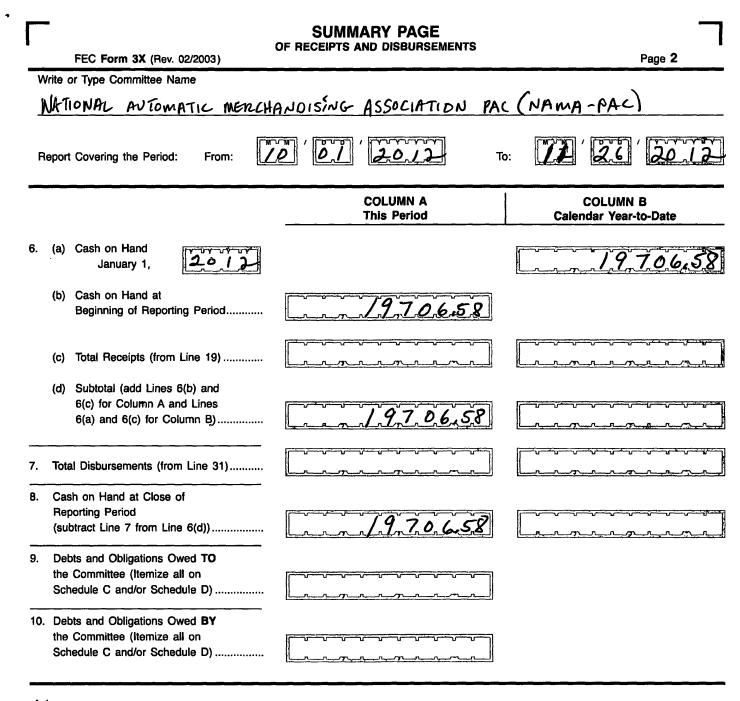

| ٠                                                   |                              |                                       |                              |                            |                        |                     |                                                                                            |  |
|-----------------------------------------------------|------------------------------|---------------------------------------|------------------------------|----------------------------|------------------------|---------------------|--------------------------------------------------------------------------------------------|--|
| FEC<br>FORM 3X                                      | AND DIS                      | GOF REC<br>SBURSEN<br>n An Authorized | IENTS                        | S                          |                        | CEIVED              | <b>ل</b><br>ا                                                                              |  |
| 1. NAME OF<br>COMMITTEE (in 1                       | TYPE OR PRINT                |                                       | nple: If typin<br>the lines. | ng, type                   |                        | AIL CENT            |                                                                                            |  |
| NATIONAL AUTOMATIC MERCHANDISING ASSOCIATION        |                              |                                       |                              |                            |                        |                     |                                                                                            |  |
| POLITIC                                             | AL ACTION                    | Commit.                               |                              | NAMA-                      | <i>P</i> AC)           |                     |                                                                                            |  |
| ADDRESS (number and street)                         |                              |                                       |                              |                            |                        |                     |                                                                                            |  |
| Check if diffe                                      |                              | 3500                                  | <u>    i i  </u>             |                            | . <u>I I I I</u>       |                     |                                                                                            |  |
| than previous reported. (AC                         |                              | G-0                                   |                              |                            | <u><u> </u></u>        | 60606               | -                                                                                          |  |
| 2. FEC IDENTIFICA                                   | ATION NUMBER <b>V</b>        | CITY A                                |                              | S                          |                        | ZIP CO              |                                                                                            |  |
| C0023                                               | 5.7.6.2                      | 3. IS THIS<br>REPORT                  | n 8                          | NEW<br>N) <b>OR</b>        |                        | IENDED              |                                                                                            |  |
| 4. TYPE OF REP<br>(Choose One)<br>(a) Quarterly Rep | Report<br>  Due On:          | Feb 20 (M2)                           | for a                        | May 20 (M5)<br>Jun 20 (M6) | Email:                 | 20 (M8)             | Nov 20 (M11)<br>(Non-Election<br>Year Only)<br>Dec 20 (M12)<br>(Non-Election<br>Year Only) |  |
| April 15                                            |                              | Apr 20 (M4)                           |                              | Jul 20 (M7)                | Oct                    | 20 (M10)            | Jan 31 (YE)                                                                                |  |
| July 15                                             | Report (Q2)                  | Election                              | Primary (12P<br>Convention ( | Erent<br>Frank             | General<br>Special (   | . Saad              | Runoff (12R)                                                                               |  |
| January                                             | 15<br>Report (Q3)<br>31      | Election on                           | -M • M • /                   |                            | ╤ <del>╝╝┿╤╼╝┈╱═</del> | in the              |                                                                                            |  |
| July 31                                             | Non-election                 | ay 🔥                                  | General (300                 | G)                         | Runoff (3              | State               | Special (30S)                                                                              |  |
| Terminati<br>(TER)                                  | on Report                    | Election on                           | <u>[].</u> []                | 0,6 <sup>′</sup>           | 2012                   | in the State        | 8// <b>N</b> B                                                                             |  |
| 5. Covering Period                                  | 1.0 0.1                      | 2017                                  | through                      | 77                         | 26                     | 20.12               |                                                                                            |  |
| I certify that I have ex<br>Type or Print Name o    | amined this Report and to    | the best of my know<br>H. MATHEWS     |                              | belief it is true          | e, correct and         | d complete.         |                                                                                            |  |
| Signature of Treasure                               | _ On A h                     | Jank                                  |                              | Da                         | ate 0                  | 3.0                 | 2013                                                                                       |  |
|                                                     | alse, erroneous. or incomple | te information may su                 | bject the per                | son signing thi            | is Report to th        | r                   | ······                                                                                     |  |
| Office<br>Use<br>Only                               |                              |                                       |                              |                            |                        | FEC FOI<br>Rev. 12/ |                                                                                            |  |