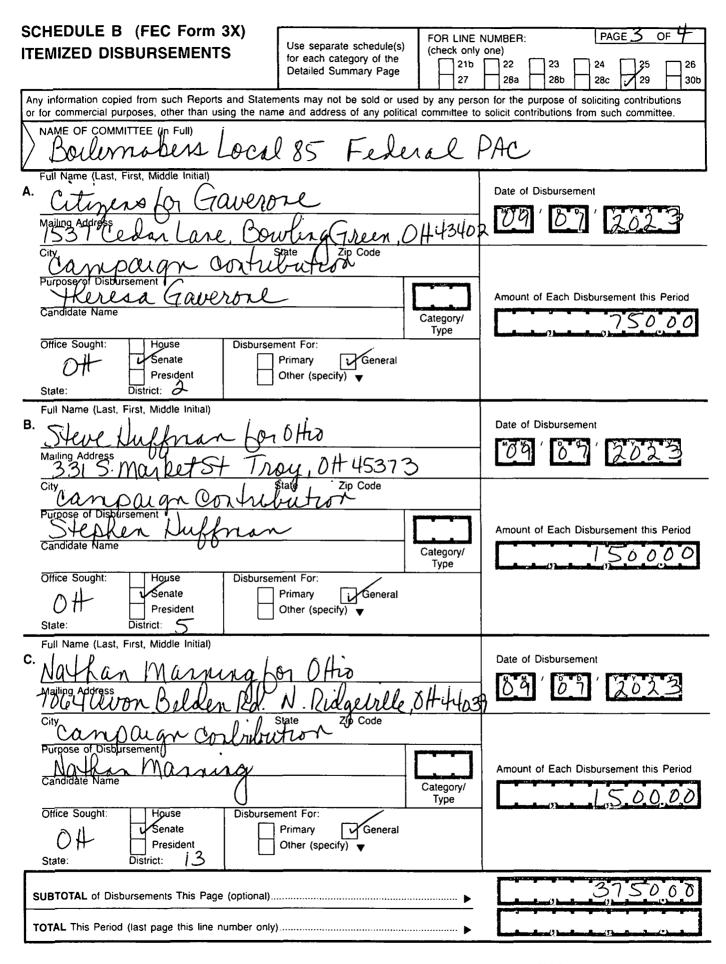

| SCHEDULE B (FEC Form 3X)                                                                                     |                                                   | FOR LINE N                              | UMBER PAGE 4 OF 4                       |
|--------------------------------------------------------------------------------------------------------------|---------------------------------------------------|-----------------------------------------|-----------------------------------------|
| ITEMIZED DISBURSEMENTS                                                                                       | Use separate schedule(s) for each category of the | (check only o                           |                                         |
|                                                                                                              | Detailed Summary Page                             | 27                                      | 28a 28b 28c 282 30b                     |
| Any information copied from such Reports and Statem<br>or for commercial purposes, other than using the name |                                                   |                                         |                                         |
| Boilemaker Loca                                                                                              | l 85 Fede                                         | ral Pf                                  | E                                       |
| Full Name (Last, First, Middle Initial)                                                                      |                                                   |                                         | ····· - ··· · · · · · · · · · · · · · · |
| A Citizens for McColl                                                                                        | ley                                               |                                         | Date of Disbursement                    |
| Mailing Address<br>15 Lenars D. Napo                                                                         | leon DH 435                                       | 45                                      | 09 07 202 3                             |
| City Canparon Costr                                                                                          | State Zip Code                                    |                                         |                                         |
| Purpose of Disburgement                                                                                      | [                                                 |                                         | Amount of Each Disbursement this Period |
| Candidate Name                                                                                               | <b>1</b>                                          | Category/<br>Type                       | 75000                                   |
| Office Sought: House Disbursen                                                                               | nent For:<br>Primary V General                    |                                         |                                         |
|                                                                                                              | Other (specify)                                   |                                         |                                         |
| Full Name (Last, First, Middle Initial)                                                                      |                                                   |                                         | Date of Disbursement                    |
| Fruids of Bill R                                                                                             | ente                                              |                                         | 69, 09, 2012                            |
| 4679 Winterset DI. Colu                                                                                      | 220                                               |                                         |                                         |
| Campaign Coulder                                                                                             | State Zip Code                                    |                                         |                                         |
| Purpose of Disbursement                                                                                      |                                                   | Amount of Each Disbursement this Period |                                         |
| Candidate Name                                                                                               | Category/<br>Type                                 | , 750,00                                |                                         |
| Office Sought: House Disbursen                                                                               | nent For:<br>Primary General                      |                                         |                                         |
| OH     President       State:     District:                                                                  | Other (specify) ▼                                 |                                         |                                         |
| Full Name (Last, First, Middle Initial)<br>C.                                                                |                                                   |                                         | Date of Disbursement                    |
|                                                                                                              |                                                   |                                         | WEW / DED / VEVEY                       |
| Mailing Address                                                                                              |                                                   |                                         | hard hard hardened                      |
| City                                                                                                         | State Zip Code                                    |                                         |                                         |
| Purpose of Disbursement                                                                                      | j                                                 | Amount of Each Disbursement this Period |                                         |
| Candidate Name                                                                                               |                                                   | Category/<br>Type                       |                                         |
| Office Sought: House Disburser<br>Senate                                                                     | Primary General                                   |                                         | <u> </u>                                |
| State: District:                                                                                             | Other (specify)                                   |                                         |                                         |
| SUBTOTAL of Disbursements This Page (optional)                                                               |                                                   | ····· •                                 | 1,5000                                  |
| TOTAL This Period (last page this line number only)                                                          |                                                   |                                         | 13,250,00                               |