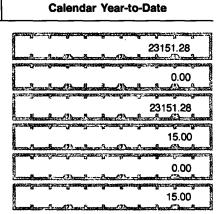

### **DETAILED SUMMARY PAGE**

FEC Form 3X (Rev. 06/2004)

of Receipts

Page 3

23151.28

23151.28

Write or Type Committee Name Strategic Public Partners, LLC PAC (SPP-PAC) 06 30 2013 Report Covering the Period: From: 2013 To: **COLUMN A COLUMN B** I. Receipts **Total This Period** Calendar Year-to-Date 11. Contributions (other than loans) From: (a) Individuals/Persons Other Than Political Committees 21971.38 12013.12 (i) Itemized (use Schedule A)..... 388,32 1179.90 (ii) Unitemized ..... (iii) TOTAL (add 23151.28 Lines 11(a)(i) and (ii)......▶ 12401,44 0.00 0.00 (b) Political Party Committees ..... (c) Other Political Committees 0.00 0.00 (such as PACs)..... (d) Total Contributions (add Lines 11(a)(iii), (b), and (c)) (Carry 12401.44 23151.28 Totals to Line 33, page 5) .....▶ 12. Transfers From Affiliated/Other 0.00 Party Committees..... 0.00 0.00 0.00 13. All Loans Received ...... 0.00 14. Loan Repayments Received..... 0.00 15. Offsets To Operating Expenditures (Refunds, Rebates, etc.) 0.00 0.00 (Carry Totals to Line 37, page 5)..... 16. Refunds of Contributions Made to Federal Candidates and Other Political Committees..... 0.00 0.00 17. Other Federal Receipts 0.00 (Dividends, Interest, etc.)..... 0.00 18. Transfers from Non-Federal and Levin Funds (a) Non-Federal Account 0.00 (from Schedule H3) ..... 0.00 0.00 (b) Levin Funds (from Schedule H5) ....... 0.00 (c) Total Transfers (add 18(a) and 18(b)).. 0.00 0.00