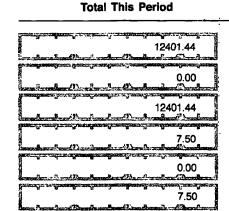

12401.44

12401.44

19. Total Receipts (add Lines 11(d),

20. Total Federal Receipts

12, 13, 14, 15, 16, 17, and 18(c)).......▶

(subtract Line 18(c) from Line 19) ....... ▶