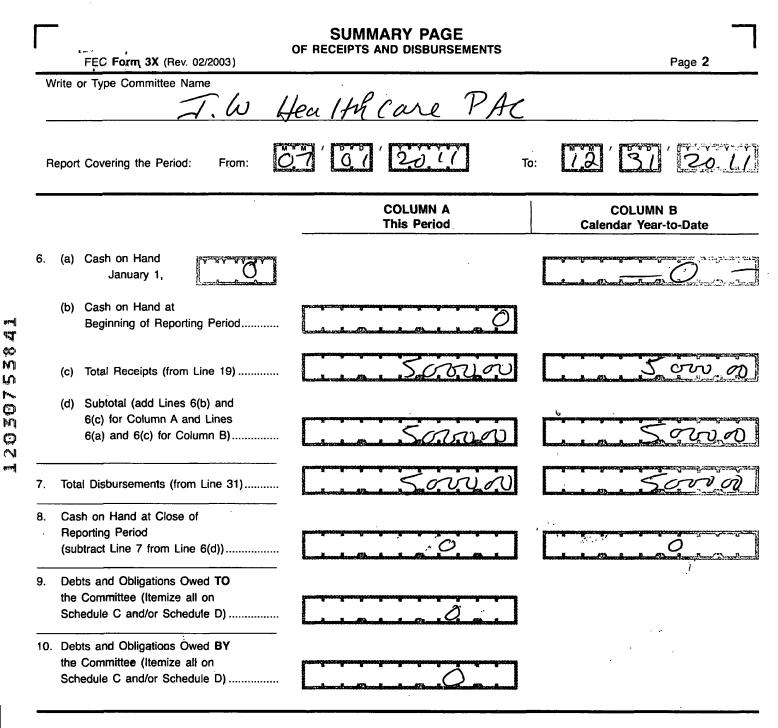

1

12030753840

-

97 ¢¢

This committee has qualified as a multicandidate committee. (see FEC FORM 1M)