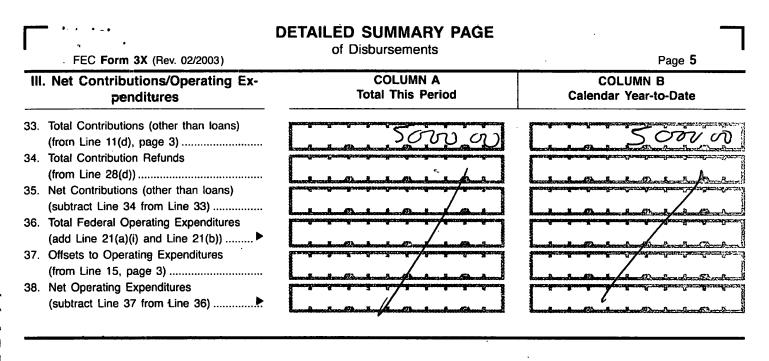

|



- 29. Other Disbursements .....
- 30. Federal Election Activity (2 U.S.C. §431(20))
  - (a) Allocated Federal Election Activity (from Schedule H6) (i) Federal Share .....
  - (ii) "Levin" Share ..... (b) Federal Election Activity Paid Entirely With Federal Funds .....
  - (c) Total Federal Election Activity (add ... Lines 30(a)(i), 30(a)(ii) and 30(b)) .... >
- 31. Total Disbursements (add Lines 21(c), 22, 23, 24, 25, 26, 27, 28(d), 29 and 30(c))..
- 32. Total Federal Disbursements (subtract Line 21(a)(ii) and Line 30(a)(ii) from Line 31).....









Ó

Ъ V S)



· . .

## SCHEDU ITEMIZED

|                                              |                                     |                                                                               | ·                                                                                                               |                                 |                                                                                                                                                                        |                   |                                        |
|----------------------------------------------|-------------------------------------|-------------------------------------------------------------------------------|------------------------------------------------------------