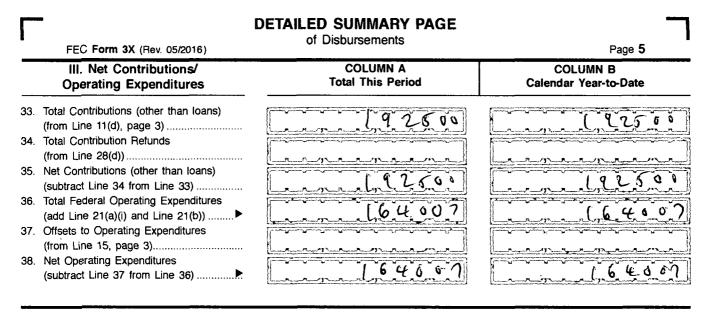

## DETAILED SUMMARY PAGE

6400

6400

2018

10-15-0M-002MM840

from Line 31).....

| Federal Election Commission<br>ENVELOPE REPLACEMENT PAGE FOR INCOMING DOCUMENTS<br>The FEC added this page to the end of this filing to indicate how it was received. |                               |  |  |  |  |  |  |  |
|-----------------------------------------------------------------------------------------------------------------------------------------------------------------------|-------------------------------|--|--|--|--|--|--|--|
| Hand Delivered                                                                                                                                                        | Date of Receipt               |  |  |  |  |  |  |  |
| Postmarked USPS First Class Mail                                                                                                                                      | Date of Receipt               |  |  |  |  |  |  |  |
| USPS Registered/Certified                                                                                                                                             | Postmarked (R/C)              |  |  |  |  |  |  |  |
| USPS Priority Mail                                                                                                                                                    | Postmarked                    |  |  |  |  |  |  |  |
| USPS Priority Mail Express                                                                                                                                            | Postmarked                    |  |  |  |  |  |  |  |
| Postmark Illegible                                                                                                                                                    |                               |  |  |  |  |  |  |  |
| No Postmark                                                                                                                                                           |                               |  |  |  |  |  |  |  |
| V Overnight Delivery Service (Specify): FED-EX                                                                                                                        | C Shipping Date<br>ノローパコール S  |  |  |  |  |  |  |  |
| Next Business Day Delivery                                                                                                                                            |                               |  |  |  |  |  |  |  |
| Received from House Records & Registration C                                                                                                                          | Date of Receipt               |  |  |  |  |  |  |  |
| Received from Senate Public Records Office                                                                                                                            | Date of Receipt               |  |  |  |  |  |  |  |
| Received from Electronic Filing Office                                                                                                                                | Date of Receipt               |  |  |  |  |  |  |  |
| Other (Specify):                                                                                                                                                      | Date of Receipt or Postmarked |  |  |  |  |  |  |  |
| and                                                                                                                                                                   | 10-15-18                      |  |  |  |  |  |  |  |
| PREPARER                                                                                                                                                              | DATE PREPARED                 |  |  |  |  |  |  |  |