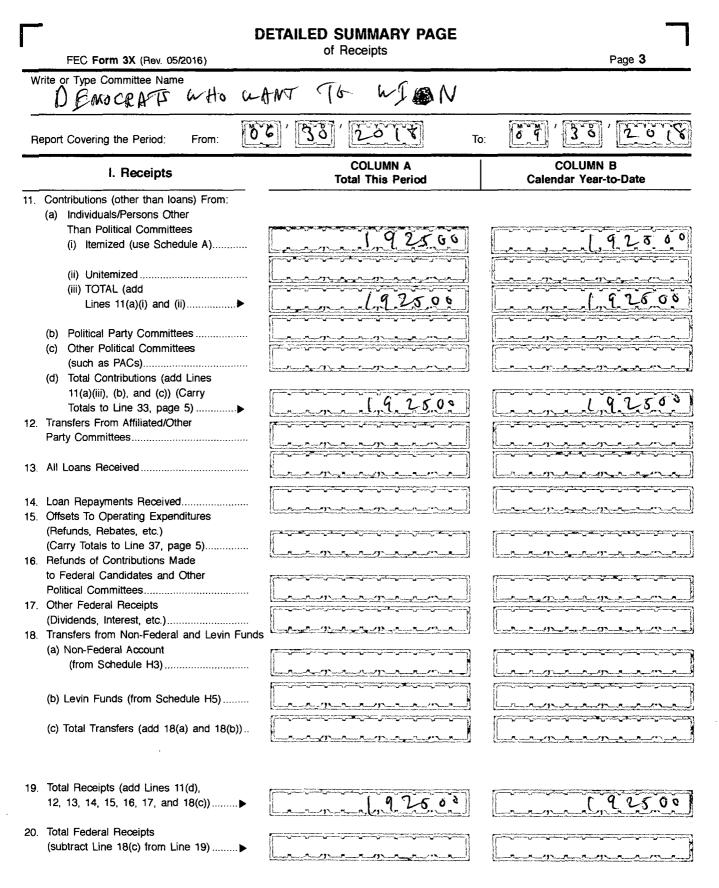

## DETAILED SUMMARY PAGE

6400

6400

2018

10-15-0M-002MM840

from Line 31).....

| Federal Election Commission<br>ENVELOPE REPLACEMENT PAGE FOR INCOMING DOCUMENTS<br>The FEC added this page to the end of this filing to indicate how it was received. |                               |  |  |  |  |  |  |  |
|-----------------------------------------------------------------------------------------------------------------------------------------------------------------------|-------------------------------|--|--|--|--|--|--|--|
| Hand Delivered                                                                                                                                                        | Date of Receipt               |  |  |  |  |  |  |  |
| Postmarked USPS First Class Mail                                                                                                                                      | Date of Receipt               |  |  |  |  |  |  |  |
| USPS Registered/Certified                                                                                                                                             | Postmarked (R/C)              |  |  |  |  |  |  |  |
| USPS Priority Mail                                                                                                                                                    | Postmarked                    |  |  |  |  |  |  |  |
| USPS Priority Mail Express                                                                                                                                            | Postmarked                    |  |  |  |  |  |  |  |
| Postmark Illegible                                                                                                                                                    |                               |  |  |  |  |  |  |  |
| No Postmark                                                                                                                                                           |                               |  |  |  |  |  |  |  |
| V Overnight Delivery Service (Specify): FED-EX                                                                                                                        | C Shipping Date<br>ノローパコール S  |  |  |  |  |  |  |  |
| Next Business Day Delivery                                                                                                                                            |                               |  |  |  |  |  |  |  |
| Received from House Records & Registration C                                                                                                                          | Date of Receipt               |  |  |  |  |  |  |  |
| Received from Senate Public Records Office                                                                                                                            | Date of Receipt               |  |  |  |  |  |  |  |
| Received from Electronic Filing Office                                                                                                                                | Date of Receipt               |  |  |  |  |  |  |  |
| Other (Specify):                                                                                                                                                      | Date of Receipt or Postmarked |  |  |  |  |  |  |  |
| and                                                                                                                                                                   | 10-15-18                      |  |  |  |  |  |  |  |
| PREPARER                                                                                                                                                              | DATE PREPARED                 |  |  |  |  |  |  |  |