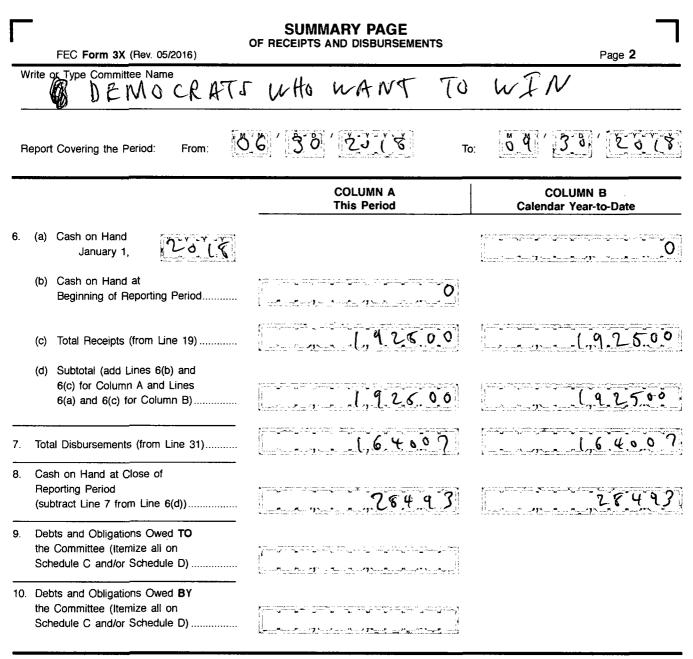

## DETAILED SUMMARY PAGE

6400

6400

2018

10-15-0M-002MM840

from Line 31).....

| Federal Election Commission<br>ENVELOPE REPLACEMENT PAGE FOR INCOMING DOCUMENTS<br>The FEC added this page to the end of this filing to indicate how it was received. |                               |  |  |  |  |  |  |  |
|-----------------------------------------------------------------------------------------------------------------------------------------------------------------------|-------------------------------|--|--|--|--|--|--|--|
| Hand Delivered                                                                                                                                                        | Date of Receipt               |  |  |  |  |  |  |  |
| Postmarked USPS First Class Mail                                                                                                                                      | Date of Receipt               |  |  |  |  |  |  |  |
| USPS Registered/Certified                                                                                                                                             | Postmarked (R/C)              |  |  |  |  |  |  |  |
| USPS Priority Mail                                                                                                                                                    | Postmarked                    |  |  |  |  |  |  |  |
| USPS Priority Mail Express                                                                                                                                            | Postmarked                    |  |  |  |  |  |  |  |
| Postmark Illegible                                                                                                                                                    |                               |  |  |  |  |  |  |  |
| No Postmark                                                                                                                                                           |                               |  |  |  |  |  |  |  |
| V Overnight Delivery Service (Specify): FED-EX                                                                                                                        | C Shipping Date<br>ノローパコール S  |  |  |  |  |  |  |  |
| Next Business Day Delivery                                                                                                                                            |                               |  |  |  |  |  |  |  |
| Received from House Records & Registration C                                                                                                                          | Date of Receipt               |  |  |  |  |  |  |  |
| Received from Senate Public Records Office                                                                                                                            | Date of Receipt               |  |  |  |  |  |  |  |
| Received from Electronic Filing Office                                                                                                                                | Date of Receipt               |  |  |  |  |  |  |  |
| Other (Specify):                                                                                                                                                      | Date of Receipt or Postmarked |  |  |  |  |  |  |  |
| and                                                                                                                                                                   | 10-15-18                      |  |  |  |  |  |  |  |
| PREPARER                                                                                                                                                              | DATE PREPARED                 |  |  |  |  |  |  |  |