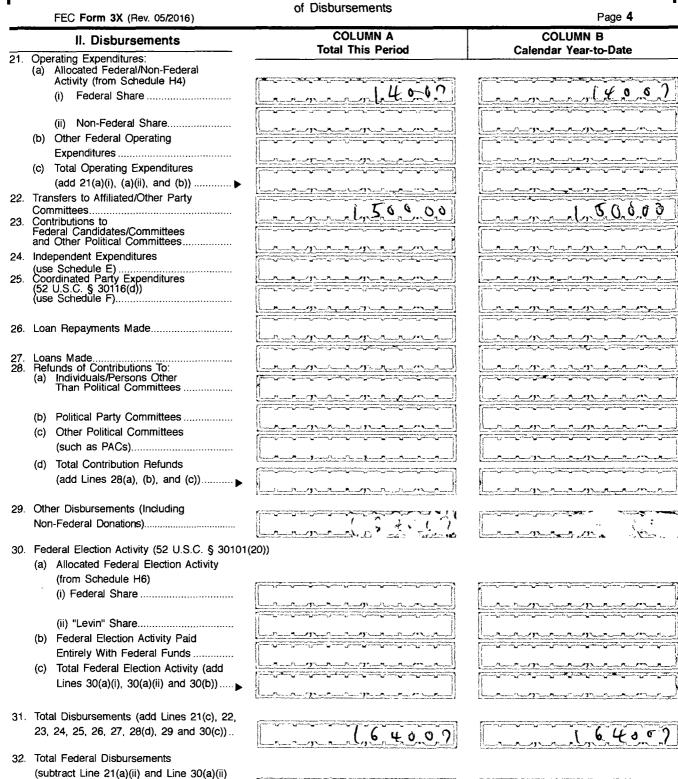

## DETAILED SUMMARY PAGE

6400

6400

2018

10-15-0M-002MM840

from Line 31).....

| Federal Election Commission<br>ENVELOPE REPLACEMENT PAGE FOR INCOMING DOCUMENTS<br>The FEC added this page to the end of this filing to indicate how it was received. |                               |  |  |  |  |  |  |  |
|-----------------------------------------------------------------------------------------------------------------------------------------------------------------------|-------------------------------|--|--|--|--|--|--|--|
| Hand Delivered                                                                                                                                                        | Date of Receipt               |  |  |  |  |  |  |  |
| Postmarked USPS First Class Mail                                                                                                                                      | Date of Receipt               |  |  |  |  |  |  |  |
| USPS Registered/Certified                                                                                                                                             | Postmarked (R/C)              |  |  |  |  |  |  |  |
| USPS Priority Mail                                                                                                                                                    | Postmarked                    |  |  |  |  |  |  |  |
| USPS Priority Mail Express                                                                                                                                            | Postmarked                    |  |  |  |  |  |  |  |
| Postmark Illegible                                                                                                                                                    |                               |  |  |  |  |  |  |  |
| No Postmark                                                                                                                                                           |                               |  |  |  |  |  |  |  |
| V Overnight Delivery Service (Specify): FED-EX                                                                                                                        | C Shipping Date<br>ノローパコール S  |  |  |  |  |  |  |  |
| Next Business Day Delivery                                                                                                                                            |                               |  |  |  |  |  |  |  |
| Received from House Records & Registration C                                                                                                                          | Date of Receipt               |  |  |  |  |  |  |  |
| Received from Senate Public Records Office                                                                                                                            | Date of Receipt               |  |  |  |  |  |  |  |
| Received from Electronic Filing Office                                                                                                                                | Date of Receipt               |  |  |  |  |  |  |  |
| Other (Specify):                                                                                                                                                      | Date of Receipt or Postmarked |  |  |  |  |  |  |  |
| and                                                                                                                                                                   | 10-15-18                      |  |  |  |  |  |  |  |
| PREPARER                                                                                                                                                              | DATE PREPARED                 |  |  |  |  |  |  |  |