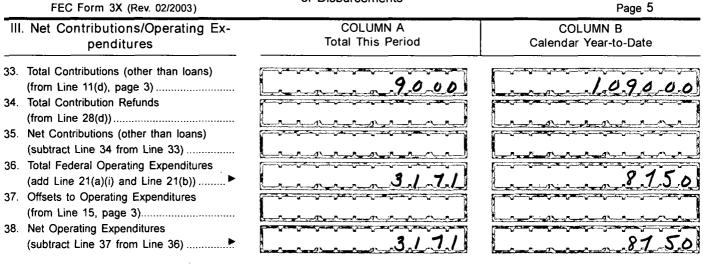

## DETAILED SUMMARY PAGE

of Disbursements

8\_7\_5\_0

FE7AN014

DETAILED SUMMARY PAGE

of Disbursements

FE6AN026

| SCHEDULE B (FEC Form 3X)                                                                                     |                                                      | FOR LINE          |                                         |                                        | PA                | GE 🍊                                   | 0        | F/0        |
|--------------------------------------------------------------------------------------------------------------|------------------------------------------------------|-------------------|-----------------------------------------|----------------------------------------|-------------------|----------------------------------------|----------|------------|
| ITEMIZED DISBURSEMENTS                                                                                       | Use separate schedule(s)<br>for each category of the | (check only       | one)                                    |                                        |                   |                                        |          |            |
|                                                                                                              | Detailed Summary Page                                | 21b               | 22                                      | 23                                     | 24                |                                        | 25       | 26         |
|                                                                                                              | L                                                    | 27                | 28a                                     | 28b                                    | 28c               |                                        | 29       | 30b        |
| Any information copied from such Reports and Staten<br>or for commercial purposes, other than using the name |                                                      |                   |                                         |                                        |                   |                                        |          |            |
| NAME OF COMMITTEE (in Full)                                                                                  |                                                      |                   |                                         |                                        |                   |                                        |          |            |
|                                                                                                              |                                                      |                   |                                         |                                        |                   |                                        |          |            |
| 18.24                                                                                                        |                                                      |                   |                                         |                                        |                   |                                        |          |            |
| Full Name (Last, First, Middle Initial)<br>A.                                                                |                                                      |                   | Data of [                               | Siehuree                               |                   |                                        |          |            |
| $\sim$ $115PS$                                                                                               |                                                      |                   | Date of I                               | Jisburse                               | ment<br>ERO - FRA |                                        |          |            |
| Mailing Address                                                                                              | <u></u>                                              |                   | 07                                      | 0                                      |                   | 2 2                                    | 1        | 5          |
| <br>                                                                                                         |                                                      |                   |                                         |                                        | 199 be            |                                        |          |            |
|                                                                                                              | State Zip Code                                       |                   |                                         |                                        |                   |                                        |          |            |
| St Maw's City MD<br>Purpose of Disbursement                                                                  | 20686                                                |                   |                                         |                                        |                   |                                        |          |            |
| Report to FEC -posting                                                                                       |                                                      | 001               | Amount o                                | of Each                                | Disburse          | ment ti                                | his F    | Period     |
| Candidate Name                                                                                               | <u>c</u>                                             | Category/         |                                         |                                        |                   |                                        |          |            |
|                                                                                                              |                                                      | Туре              |                                         | <u></u>                                |                   |                                        | <b>H</b> | 1.6        |
| OfAce Sought: House Disburser                                                                                |                                                      |                   |                                         |                                        |                   |                                        |          |            |
| Senate<br>President                                                                                          | Primary General<br>Other (specify)                   |                   |                                         |                                        |                   |                                        |          |            |
| State: District:                                                                                             | Werkend W                                            | revient           |                                         |                                        |                   |                                        |          |            |
| Full Name (Last, First, Middle Initial)                                                                      |                                                      |                   |                                         |                                        |                   |                                        |          |            |
| B.                                                                                                           |                                                      |                   | Date of D                               | Disburse                               | ment              |                                        |          |            |
| USPS                                                                                                         | <u> </u>                                             |                   | M M                                     | / 0                                    | רן ירס            | ~~~~~~~~~~~~~~~~~~~~~~~~~~~~~~~~~~~~~~ | Y.,      | Y          |
| Mailing Address                                                                                              |                                                      |                   | 07                                      | 2                                      |                   | 20                                     | <u>;</u> | <b>5</b> 1 |
| City                                                                                                         | State Zip Code                                       |                   | . <u>.</u>                              |                                        |                   |                                        |          |            |
| St Manis City MD                                                                                             | 20686                                                |                   |                                         |                                        |                   |                                        |          |            |
| St Man's City MD<br>Purpose of Dispursement<br>Mail T. Shirts: Publicity + outro                             | · · · · · · · · · · · · · · · · · · ·                |                   | Amount of Each Disbursement this Period |                                        |                   |                                        |          |            |
| Candidate Name                                                                                               |                                                      | 0.0               |                                         |                                        |                   |                                        |          | renoa      |
|                                                                                                              |                                                      | Category/<br>Type |                                         | -1)0.                                  | 1 43              | ./.                                    | 3.3      | 55         |
| OfAce Sought: House Disburser                                                                                | nent For:                                            |                   |                                         |                                        | an Anna an Anna   | - <b>-</b>                             |          |            |
| Senate >                                                                                                     | Primary General                                      |                   |                                         |                                        |                   |                                        |          |            |
| President State                                                                                              | Other (specify)                                      | ,                 |                                         |                                        |                   |                                        |          |            |
| State: District:                                                                                             | autreach overher                                     | n                 |                                         |                                        |                   |                                        |          |            |
| Full Name (Last, First, Middle Initial)                                                                      |                                                      |                   | Date of [                               | Disburse                               | ment              |                                        |          |            |
| PNC Bank                                                                                                     |                                                      |                   |                                         | /                                      |                   | - <b>1</b> -1                          | ŶŶ       | ምብ         |
| Mailing Address                                                                                              | <u> </u>                                             |                   | 0.7                                     | 0                                      |                   | 20                                     | 1_~      | ร์         |
| 22 610 Three Notch                                                                                           | Kd                                                   |                   |                                         | ************************************** |                   |                                        |          | ·          |
| Lexington Park n                                                                                             | State Zip Code                                       |                   |                                         |                                        |                   |                                        |          |            |
| Purpose of Dissursement                                                                                      | <u>D 20653</u>                                       | ,                 |                                         |                                        |                   |                                        |          |            |
| Bank Jee                                                                                                     |                                                      | 001               | Amount of                               | of Each                                | Disburse          | ment ti                                | his F    | Period     |
| Candidate Name                                                                                               |                                                      | Category/         |                                         |                                        |                   |                                        |          |            |
| OfAce Sought:   House Disburser                                                                              |                                                      | Туре              | l <u>lana</u>                           |                                        | - ^               | . <b>.</b>                             | 2,       | ان ہ       |
| OfAce Sought: House Disburser                                                                                | nent For:<br>Primary General                         |                   |                                         |                                        |                   |                                        |          |            |
| President                                                                                                    | Other (specify)                                      |                   |                                         |                                        |                   |                                        |          |            |
| State: District:                                                                                             | overhead                                             |                   |                                         |                                        |                   |                                        |          |            |
|                                                                                                              |                                                      |                   |                                         |                                        |                   |                                        | ~        |            |
| SUBTOTAL of Disbursements This Page (optional)                                                               |                                                      | ▶                 |                                         |                                        | ^`^```````        | <u>_/_</u>                             | 7        | 7/ ]       |
| TOTAL This Poriod (last page this line sumber and                                                            |                                                      |                   |                                         |                                        |                   |                                        |          |            |
| TOTAL This Period (last page this line number only)                                                          | ······                                               |                   |                                         | <u> </u>                               | J`                |                                        |          |            |
|                                                                                                              |                                                      |                   |                                         |                                        |                   |                                        |          |            |