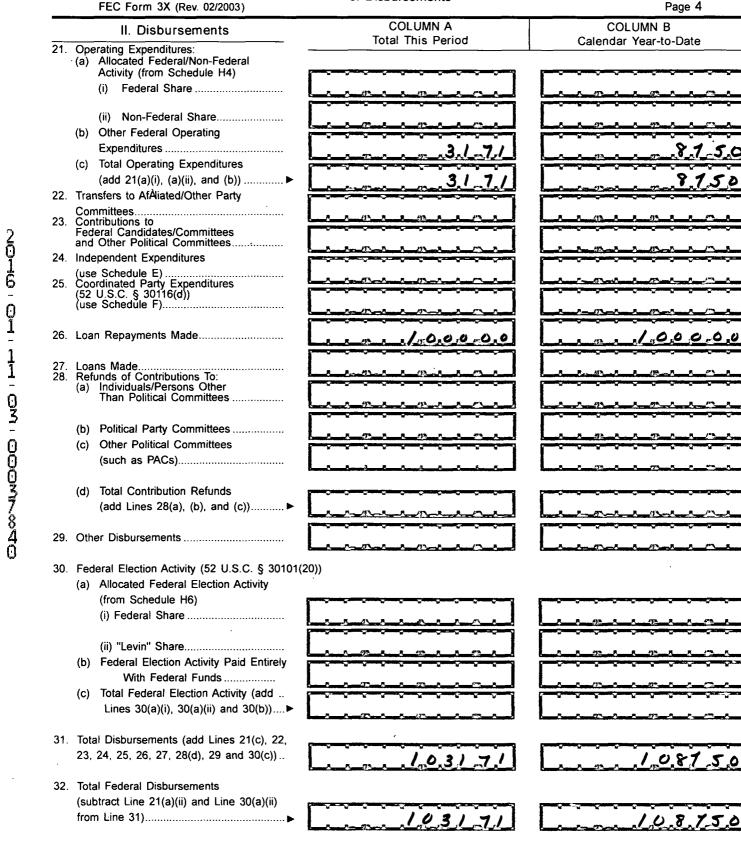

## DETAILED SUMMARY PAGE

of Disbursements

8\_7\_5\_0

FE7AN014

DETAILED SUMMARY PAGE

of Disbursements

FE6AN026

| SCHEDULE B (FEC Form 3X)                                                                                     |                                                      | FOR LINE          |                                         |                                        | PA                | GE 🍊                                   | 0        | F/0        |
|--------------------------------------------------------------------------------------------------------------|------------------------------------------------------|-------------------|-----------------------------------------|----------------------------------------|-------------------|----------------------------------------|----------|------------|
| ITEMIZED DISBURSEMENTS                                                                                       | Use separate schedule(s)<br>for each category of the | (check only       | one)                                    |                                        |                   |                                        |          |            |
|                                                                                                              | Detailed Summary Page                                | 21b               | 22                                      | 23                                     | 24                |                                        | 25       | 26         |
|                                                                                                              | L                                                    | 27                | 28a                                     | 28b                                    | 28c               |                                        | 29       | 30b        |
| Any information copied from such Reports and Staten<br>or for commercial purposes, other than using the name |                                                      |                   |                                         |                                        |                   |                                        |          |            |
| NAME OF COMMITTEE (in Full)                                                                                  |                                                      |                   |                                         |                                        |                   |                                        |          |            |
|                                                                                                              |                                                      |                   |                                         |                                        |                   |                                        |          |            |
| 18.24                                                                                                        |                                                      |                   |                                         |                                        |                   |                                        |          |            |
| Full Name (Last, First, Middle Initial)<br>A.                                                                |                                                      |                   | Data of [                               | Siehuree                               |                   |                                        |          |            |
| $\sim$ $115PS$                                                                                               |                                                      |                   | Date of I                               | Jisburse                               | ment<br>ERO - FRA |                                        |          |            |
| Mailing Address                                                                                              | <u></u>                                              |                   | 07                                      | 0                                      |                   | 2 2                                    | 1        | 5          |
| <br>                                                                                                         |                                                      |                   |                                         |                                        | 199 be            |                                        |          |            |
|                                                                                                              | State Zip Code                                       |                   |                                         |                                        |                   |                                        |          |            |
| St Maw's City MD<br>Purpose of Disbursement                                                                  | 20686                                                |                   |                                         |                                        |                   |                                        |          |            |
| Report to FEC -posting                                                                                       |                                                      | 001               | Amount o                                | of Each                                | Disburse          | ment ti                                | his F    | Period     |
| Candidate Name                                                                                               | <u>c</u>                                             | Category/         |                                         |                                        |                   |                                        |          |            |
|                                                                                                              |                                                      | Туре              |                                         | <u></u>                                |                   |                                        | <b>H</b> | 1.6        |
| OfAce Sought: House Disburser                                                                                |                                                      |                   |                                         |                                        |                   |                                        |          |            |
| Senate<br>President                                                                                          | Primary General<br>Other (specify)                   |                   |                                         |                                        |                   |                                        |          |            |
| State: District:                                                                                             | Werkend W                                            | revient           |                                         |                                        |                   |                                        |          |            |
| Full Name (Last, First, Middle Initial)                                                                      |                                                      |                   |                                         |                                        |                   |                                        |          |            |
| B.                                                                                                           |                                                      |                   | Date of D                               | Disburse                               | ment              |                                        |          |            |
| USPS                                                                                                         | <u> </u>                                             |                   | M M                                     | / 0                                    | רן ירס            | ~~~~~~~~~~~~~~~~~~~~~~~~~~~~~~~~~~~~~~ | Y.,      | Y          |
| Mailing Address                                                                                              |                                                      |                   | 07                                      | 2                                      |                   | 20                                     | <u>;</u> | <b>5</b> 1 |
| City                                                                                                         | State Zip Code                                       |                   | . <u>.</u>                              |                                        |                   |                                        |          |            |
| St Manis City MD                                                                                             | 20686                                                |                   |                                         |                                        |                   |                                        |          |            |
| St Man's City MD<br>Purpose of Dispursement<br>Mail T. Shirts: Publicity + outro                             | · · · · · · · · · · · · · · · · · · ·                |                   | Amount of Each Disbursement this Period |                                        |                   |                                        |          |            |
| Candidate Name                                                                                               |                                                      | 0.0               |                                         |                                        |                   |                                        |          | renoa      |
|                                                                                                              |                                                      | Category/<br>Type |                                         | -1)0.                                  | 1 43              | ./.                                    | 3.3      | 55         |
| OfAce Sought: House Disburser                                                                                | nent For:                                            |                   |                                         |                                        | an Anna an Anna   | - <b>-</b>                             |          |            |
| Senate >                                                                                                     | Primary General                                      |                   |                                         |                                        |                   |                                        |          |            |
| President State                                                                                              | Other (specify)                                      | ,                 |                                         |                                        |                   |                                        |          |            |
| State: District:                                                                                             | autreach overher                                     | n                 |                                         |                                        |                   |                                        |          |            |
| Full Name (Last, First, Middle Initial)                                                                      |                                                      |                   | Date of [                               | Disburse                               | ment              |                                        |          |            |
| PNC Bank                                                                                                     |                                                      |                   |                                         | /                                      |                   | - <b>1</b> -1                          | ŶŶ       | ምብ         |
| Mailing Address                                                                                              | <u> </u>                                             |                   | 0.7                                     | 0                                      |                   | 20                                     | 1_~      | ร์         |
| 22 610 Three Notch                                                                                           | Kd                                                   |                   |                                         | ************************************** |                   |                                        |          | ·          |
| Lexington Park n                                                                                             | State Zip Code                                       |                   |                                         |                                        |                   |                                        |          |            |
| Purpose of Dissursement                                                                                      | <u>D 20653</u>                                       | ,                 |                                         |                                        |                   |                                        |          |            |
| Bank Jee                                                                                                     |                                                      | 001               | Amount of                               | of Each                                | Disburse          | ment ti                                | his F    | Period     |
| Candidate Name                                                                                               |                                                      | Category/         |                                         |                                        |                   |                                        |          |            |
| OfAce Sought:   House Disburser                                                                              |                                                      | Туре              | l <u>lana</u>                           |                                        | - ^               | . <b>.</b>                             | 2,       | ان ہ       |
| OfAce Sought: House Disburser                                                                                | nent For:<br>Primary General                         |                   |                                         |                                        |                   |                                        |          |            |
| President                                                                                                    | Other (specify)                                      |                   |                                         |                                        |                   |                                        |          |            |
| State: District:                                                                                             | overhead                                             |                   |                                         |                                        |                   |                                        |          |            |
|                                                                                                              |                                                      |                   |                                         |                                        |                   |                                        | ~        |            |
| SUBTOTAL of Disbursements This Page (optional)                                                               |                                                      | ▶                 |                                         |                                        | ^`^```````        | <u>_/_</u>                             | 7        | 7/ ]       |
| TOTAL This Poriod (last page this line sumber and                                                            |                                                      |                   |                                         |                                        |                   |                                        |          |            |
| TOTAL This Period (last page this line number only)                                                          | ······                                               |                   |                                         | <u> </u>                               | J`                |                                        |          |            |
|                                                                                                              |                                                      |                   |                                         |                                        |                   |                                        |          |            |