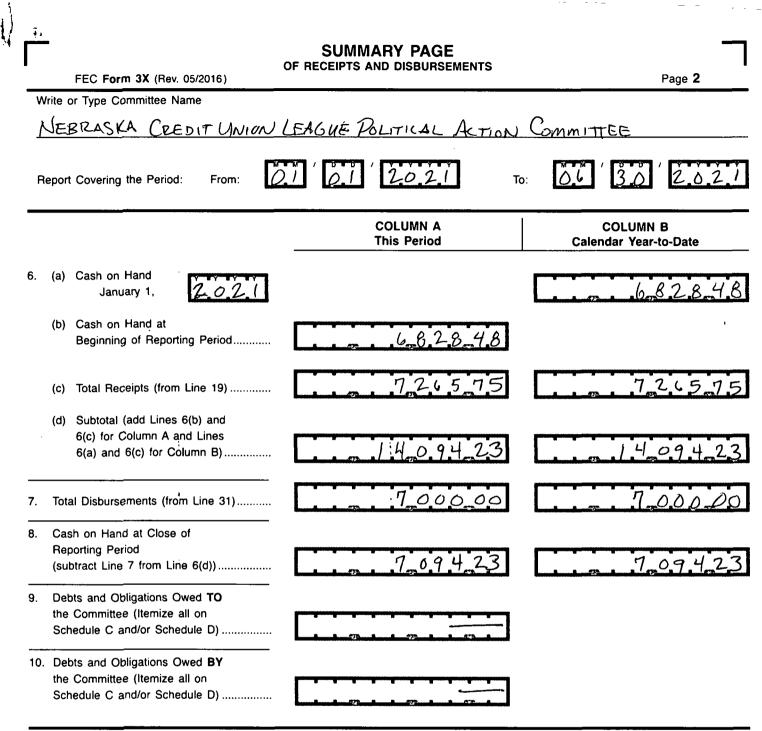

#### For further information contact:

Federal Election Commission 1050 First Street, N.E. Washington, DC 20463

Toll Free 800-424-9530 Local 202-694-1100

|     | DETAILED SUMMARY PAGE                                                                                |                               |                                       |  |  |
|-----|------------------------------------------------------------------------------------------------------|-------------------------------|---------------------------------------|--|--|
|     | FEC Form 3X (Rev. 05/2016)                                                                           | of Receipts                   | -<br>Page <b>3</b>                    |  |  |
| W   | rite or Type Committee Name                                                                          |                               |                                       |  |  |
| Δ   | EBRASKA CREDIT UNION LEA                                                                             | GUE POLITICAL ACTION COM      | MITTEE                                |  |  |
|     | eport Covering the Period: From:                                                                     | ) 01 2021 To:                 |                                       |  |  |
|     | I. Receipts                                                                                          | COLUMN A<br>Total This Period | COLUMN B<br>Calendar Year-to-Date     |  |  |
| 11. | Contributions (other than loans) From:<br>(a) Individuals/Persons Other<br>Than Political Committees | 2005 4 3                      |                                       |  |  |
|     | (i) Itemized (use Schedule A)                                                                        | 3,28.5.7.2                    |                                       |  |  |
|     | (ii) Unitemized                                                                                      | 3,978,52                      | 397852                                |  |  |
|     | (iii) TOTAL (add<br>Lines 11(a)(i) and (ii)▶                                                         | 726424                        | 726424                                |  |  |
|     | (b) Political Party Committees                                                                       |                               |                                       |  |  |
|     | (c) Other Political Committees<br>(such as PACs)                                                     |                               |                                       |  |  |
|     | (d) Total Contributions (add Lines                                                                   |                               | · · · · · · · · · · · · · · · · · · · |  |  |
|     | 11(a)(iii), (b), and (c)) (Carry<br>Totals to Line 33, page 5)                                       | 726424                        | 726424                                |  |  |
| 12. | Transfers From Affiliated/Other                                                                      |                               |                                       |  |  |
|     | Party Committees                                                                                     |                               |                                       |  |  |
| 13. | All Loans Received                                                                                   |                               |                                       |  |  |
| 14. | Loan Repayments Received                                                                             |                               |                                       |  |  |
|     | Offsets To Operating Expenditures                                                                    |                               |                                       |  |  |
|     | (Refunds, Rebates, etc.)<br>(Carry Totals to Line 37, page 5)                                        |                               | ······                                |  |  |
| 16. | Refunds of Contributions Made                                                                        |                               |                                       |  |  |
|     | to Federal Candidates and Other<br>Political Committees                                              |                               |                                       |  |  |
| 17. | Other Federal Receipts                                                                               |                               |                                       |  |  |
| 18. | (Dividends, Interest, etc.)<br>Transfers from Non-Federal and Levin Funds                            |                               |                                       |  |  |
|     | (a) Non-Federal Account                                                                              |                               |                                       |  |  |
|     | (from Schedule H3)                                                                                   |                               |                                       |  |  |
|     | (b) Levin Funds (from Schedule H5)                                                                   |                               |                                       |  |  |
|     | (c) Total Transfers (add 18(a) and 18(b))                                                            |                               |                                       |  |  |
| 10  | Total Receipts (add Lines 11(d),                                                                     |                               |                                       |  |  |
| 19. | 12, 13, 14, 15, 16, 17, and 18(c))                                                                   | 726575                        | 726575                                |  |  |
| 20. | Total Federal Receipts<br>(subtract Line 18(c) from Line 19)▶                                        | 126575                        | 7,265,75                              |  |  |