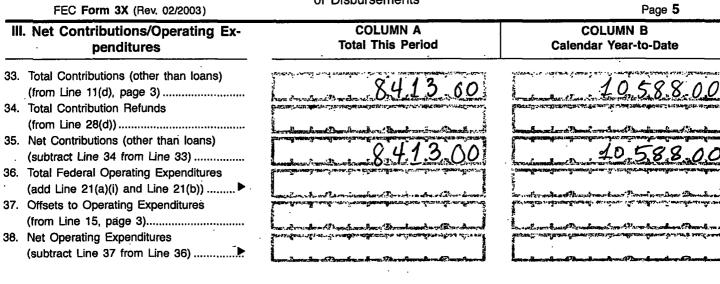

•

-

FE6AN026

.

|                 |        | FEC Form 3X (Rev. 02/2003)                                                                                                     | SUMMARY PAGE<br>OF RECEIPTS AND DISBURSEMENTS                                                                                                                                                                                                                                                                                                                                                                                                                                                                                                                                                                                                                                                                                                                                                                                                                                                                                                                                                                                                                                                                                                                                                                                                                                                                                                                                                                                                                                                                                                                                                                                                                                                                                                                                                                                                                                     | Page <b>2</b>                            |
|-----------------|--------|--------------------------------------------------------------------------------------------------------------------------------|-----------------------------------------------------------------------------------------------------------------------------------------------------------------------------------------------------------------------------------------------------------------------------------------------------------------------------------------------------------------------------------------------------------------------------------------------------------------------------------------------------------------------------------------------------------------------------------------------------------------------------------------------------------------------------------------------------------------------------------------------------------------------------------------------------------------------------------------------------------------------------------------------------------------------------------------------------------------------------------------------------------------------------------------------------------------------------------------------------------------------------------------------------------------------------------------------------------------------------------------------------------------------------------------------------------------------------------------------------------------------------------------------------------------------------------------------------------------------------------------------------------------------------------------------------------------------------------------------------------------------------------------------------------------------------------------------------------------------------------------------------------------------------------------------------------------------------------------------------------------------------------|------------------------------------------|
|                 | v<br>_ | Vrite or Type Committee Name                                                                                                   | Association PAC                                                                                                                                                                                                                                                                                                                                                                                                                                                                                                                                                                                                                                                                                                                                                                                                                                                                                                                                                                                                                                                                                                                                                                                                                                                                                                                                                                                                                                                                                                                                                                                                                                                                                                                                                                                                                                                                   |                                          |
|                 | F      | eport Covering the Period: From:                                                                                               | 07 01 2007                                                                                                                                                                                                                                                                                                                                                                                                                                                                                                                                                                                                                                                                                                                                                                                                                                                                                                                                                                                                                                                                                                                                                                                                                                                                                                                                                                                                                                                                                                                                                                                                                                                                                                                                                                                                                                                                        | 0 42 34 2007                             |
|                 | -      | · · ·                                                                                                                          | COLUMN A<br>This Period                                                                                                                                                                                                                                                                                                                                                                                                                                                                                                                                                                                                                                                                                                                                                                                                                                                                                                                                                                                                                                                                                                                                                                                                                                                                                                                                                                                                                                                                                                                                                                                                                                                                                                                                                                                                                                                           | COLUMN B<br>Calendar Year-to-Date        |
|                 | 6.     | (a) Cash on Hand<br>January 1, 2007                                                                                            |                                                                                                                                                                                                                                                                                                                                                                                                                                                                                                                                                                                                                                                                                                                                                                                                                                                                                                                                                                                                                                                                                                                                                                                                                                                                                                                                                                                                                                                                                                                                                                                                                                                                                                                                                                                                                                                                                   | an a |
|                 |        | (b) Cash on Hand at<br>Beginning of Reporting Period                                                                           | 87500                                                                                                                                                                                                                                                                                                                                                                                                                                                                                                                                                                                                                                                                                                                                                                                                                                                                                                                                                                                                                                                                                                                                                                                                                                                                                                                                                                                                                                                                                                                                                                                                                                                                                                                                                                                                                                                                             |                                          |
| អា              |        | (c) Total Receipts (from Line 19)                                                                                              | 8,4,1,3.00                                                                                                                                                                                                                                                                                                                                                                                                                                                                                                                                                                                                                                                                                                                                                                                                                                                                                                                                                                                                                                                                                                                                                                                                                                                                                                                                                                                                                                                                                                                                                                                                                                                                                                                                                                                                                                                                        | 10,5.8,8.0,0                             |
| N 00 N          |        | <ul> <li>(d) Subtotal (add Lines 6(b) and</li> <li>6(c) for Column A and Lines</li> <li>6(a) and 6(c) for Column B)</li> </ul> | 9.2.8.8.0.0                                                                                                                                                                                                                                                                                                                                                                                                                                                                                                                                                                                                                                                                                                                                                                                                                                                                                                                                                                                                                                                                                                                                                                                                                                                                                                                                                                                                                                                                                                                                                                                                                                                                                                                                                                                                                                                                       | 10,58,80,0                               |
| 00)<br>01)<br>M | 7.     | Total Disbursements (from Line 31)                                                                                             | 6,9.5.0.00                                                                                                                                                                                                                                                                                                                                                                                                                                                                                                                                                                                                                                                                                                                                                                                                                                                                                                                                                                                                                                                                                                                                                                                                                                                                                                                                                                                                                                                                                                                                                                                                                                                                                                                                                                                                                                                                        | 8,250 00                                 |
| 2 8 0           | 8.     | Cash on Hand at Close of<br>Reporting Period<br>(subtract Line 7 from Line 6(d))                                               | 2,3,3,8,0,0                                                                                                                                                                                                                                                                                                                                                                                                                                                                                                                                                                                                                                                                                                                                                                                                                                                                                                                                                                                                                                                                                                                                                                                                                                                                                                                                                                                                                                                                                                                                                                                                                                                                                                                                                                                                                                                                       | 2,3.3.8.00                               |
|                 | 9.     | Debts and Obligations Owed <b>TO</b><br>the Committee (Itemize all on<br>Schedule C and/or Schedule D)                         | on a superior of the second                                                                                                                                                                                                                                                                                                                                                                                                                                                                                                                                                                                                                                                                                                                                                                                                                                                                                                                                                                                                                                                                                                                                                                                                                                                                                                                                                                                                                                                                                                                                                                                                                                                                                                                                                                   | · · ·                                    |
|                 | 10.    | Debts and Obligations Owed <b>BY</b><br>the Committee (Itemize all on<br>Schedule C and/or Schedule D)                         | Distance from the second |                                          |
|                 | 5      | This committee has qualified as a multic                                                                                       | andidate committee. (see FEC FORM 1M)                                                                                                                                                                                                                                                                                                                                                                                                                                                                                                                                                                                                                                                                                                                                                                                                                                                                                                                                                                                                                                                                                                                                                                                                                                                                                                                                                                                                                                                                                                                                                                                                                                                                                                                                                                                                                                             |                                          |
|                 |        | ······                                                                                                                         | For further information contact:                                                                                                                                                                                                                                                                                                                                                                                                                                                                                                                                                                                                                                                                                                                                                                                                                                                                                                                                                                                                                                                                                                                                                                                                                                                                                                                                                                                                                                                                                                                                                                                                                                                                                                                                                                                                                                                  |                                          |