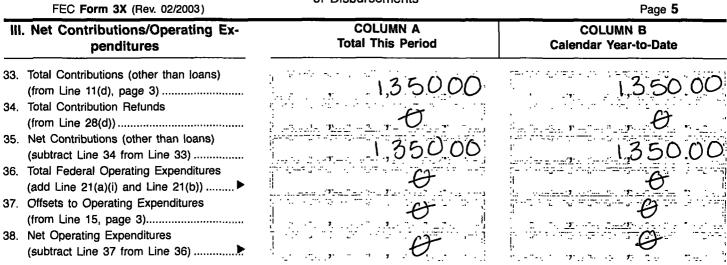

•                                                                | ан<br>12 торият<br>14 торият                 |
| ,                                                                            | <b>,</b>                                     |
|                                                                              |                                              |
| میں در رومیں دیکر المرک الارد ال                                             | aligue e programa<br>P                       |
| antalian (n. 1.2)                                                            |                                              |

7 1. 2. -

7.5.

-

. . . -----

in the theory

- ... ----

· . •

• • •

21

35 .. . . . .

1. . .

## DETAILED SUMMARY PAGE of Disbursements

FEC Form 3X (Rev. 02/2003)



| SCHEDULE A (FEC Form 3X)<br>ITEMIZED RECEIPTS                                                                                                                                                                                                                                                                                   | Use separate schedule(s)<br>for each category of the<br>Detailed Summary Page                                   | FOR LINE NUMBER:         PAGE         OF           (check only one)         11a         11b         11c         12           13         14         15         16         17 |
|-----------------------------------------------------------------------------------------------------------------------------------------------------------------------------------------