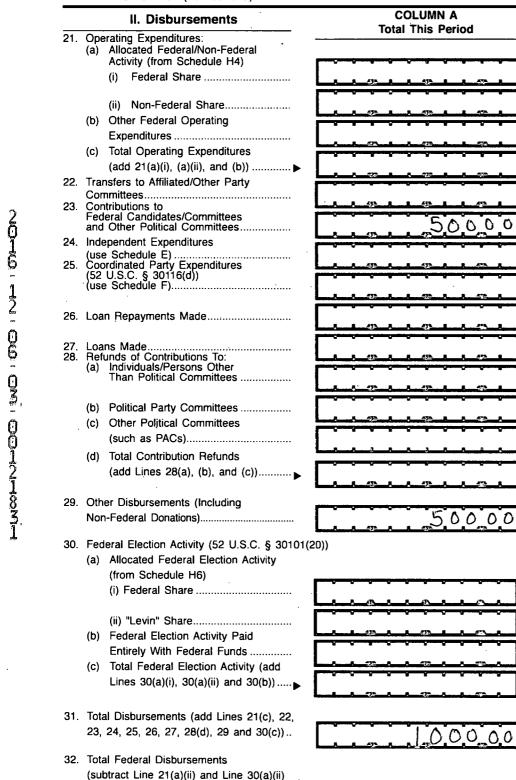

## DETAILED SUMMARY PAGE

of Disbursements

FEC Form 3X (Rev. 05/2016)

COLUMN B Calendar Year-to-Date

Page 4

from Line 31).....

<u>\_\_\_\_850\_</u>00

00000

# DETAILED SUMMARY PAGE

of Disbursements

COLUMN A

**Total This Period** 

#### III. Net Contributions/ Operating Expenditures

- (subtract Line 34 from Line 33) ......
  36. Total Federal Operating Expenditures (add Line 21(a)(i) and Line 21(b)) .......▶
- 37. Offsets to Operating Expenditures (from Line 15, page 3).....