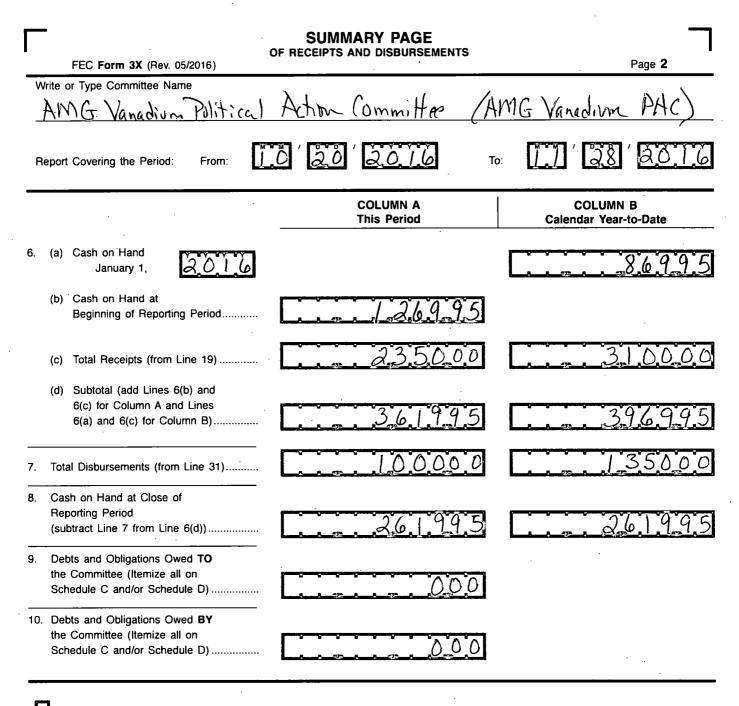

#### For further information contact:

Federal Election Commission 999 E Street, NW Washington, DC 20463

Toll Free 800-424-9530 Local 202-694-1100

| Γ        | - DETAILED SUMMARY PAGE<br>of Receipts                                                                                                                                |                               |                                          |  |  |  |
|----------|-----------------------------------------------------------------------------------------------------------------------------------------------------------------------|-------------------------------|------------------------------------------|--|--|--|
| w        | rite or Type Committee Name                                                                                                                                           | Action Committee              | (AMG Vanadium PAC)                       |  |  |  |
| -+<br>Re | eport Covering the Period: From:                                                                                                                                      | 1 <u>20</u> 12016 To          |                                          |  |  |  |
|          | I. Receipts                                                                                                                                                           | COLUMN A<br>Total This Period | COLUMN B<br>Calendar Year-to-Date        |  |  |  |
| 11.      | <ul> <li>Contributions (other than loans) From:</li> <li>(a) Individuals/Persons Other<br/>Than Political Committees</li> <li>(i) Itemized (use Schedule A)</li></ul> | 2250.00<br>10000<br>235000    | <u>3,00000</u><br>10000<br><u>310000</u> |  |  |  |
|          | <ul> <li>(such as PACs)</li> <li>(d) Total Contributions (add Lines 11(a)(iii), (b), and (c)) (Carry</li> </ul>                                                       | 235000                        |                                          |  |  |  |
| 12.      | Totals to Line 33, page 5)                                                                                                                                            |                               |                                          |  |  |  |
| 13.      | All Loans Received                                                                                                                                                    |                               |                                          |  |  |  |
|          | Loan Repayments Received<br>Offsets To Operating Expenditures<br>(Refunds, Rebates, etc.)<br>(Carry Totals to Line 37, page 5)                                        |                               |                                          |  |  |  |
| 16.      | Refunds of Contributions Made<br>to Federal Candidates and Other<br>Political Committees                                                                              |                               |                                          |  |  |  |
|          | Other Federal Receipts<br>(Dividends, Interest, etc.)                                                                                                                 |                               |                                          |  |  |  |
| 18.      | Transfers from Non-Federal and Levin Funds (a) Non-Federal Account (from Schedule H3)                                                                                 |                               |                                          |  |  |  |
|          | <ul> <li>(b) Levin Funds (from Schedule H5)</li> <li>(c) Total Transfers (add 18(a) and 18(b))</li> </ul>                                                             | 0.00                          | 0.00                                     |  |  |  |
| 19.      | Total Receipts (add Lines 11(d),<br>12, 13, 14, 15, 16, 17, and 18(c))▶                                                                                               | 235000                        | 310000                                   |  |  |  |
| 20.      | Total Federal Receipts<br>(subtract Line 18(c) from Line 19)▶                                                                                                         | 2,350.00                      | 310000                                   |  |  |  |

| <b></b> | 235000   |
|---------|----------|
|         |          |
|         | 225000   |
|         | 2,350,00 |
|         | 0.00     |
|         | 0.00     |
|         | 235000   |

| <br>   |
|--------|
| 310000 |
| 000    |
| 310000 |
| 0.00   |
| 000    |
| 310000 |