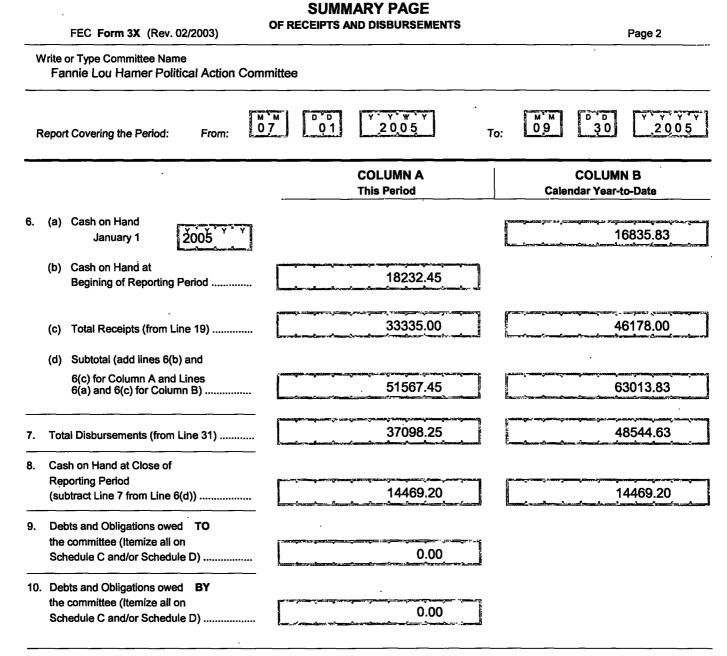

ſN,

J

1

| D<br>FEC Form 3X (Rev. 06/2004)                                                                                                                          | ETAILED SUMMARY PAGE<br>OF RECEIPTS                                                                             | Page 3                                     |
|----------------------------------------------------------------------------------------------------------------------------------------------------------|-----------------------------------------------------------------------------------------------------------------|--------------------------------------------|
| Write or Type Committee Name<br>Fannie Lou Hamer Political Action Comm                                                                                   | ittee                                                                                                           |                                            |
| Report Covering the Period: From: 07                                                                                                                     | 01 2005                                                                                                         | o: 09 30 2005                              |
| I. Receipts                                                                                                                                              | COLUMN A<br>Total This Period                                                                                   | COLUMN B<br>Calendar Year-to-Date          |
| <ul> <li>Contributions (other than loans) From:         <ul> <li>(a) Individuals/Persons Other</li> <li>Than Political Committees</li> </ul> </li> </ul> | 33335.00                                                                                                        | 46178.00                                   |
| (i) Itemized (use Schedule A)                                                                                                                            | an a                                                                        |                                            |
| (ii) Uniternized                                                                                                                                         | 0.00                                                                                                            | 0.00                                       |
| (iii) TOTAL (add<br>Lines 11(a)(i) and (ii) ▶                                                                                                            | 33335.00                                                                                                        | 46178.00                                   |
| (b) Political Party Committees                                                                                                                           | 0.00                                                                                                            | 0.00                                       |
| <ul> <li>(c) Other Political Committees</li> <li>(such as PACs)</li> <li>(d) Total Contributions (add Lines</li> </ul>                                   | 0.00                                                                                                            | 0.00                                       |
| 11(a)(iii),(b) and (c)) (Carry<br>Totals to Line 33, page 5)                                                                                             | 33335.00                                                                                                        | 46178.00                                   |
| 12. Transfers From Affiliated/Other<br>Party Committees                                                                                                  | 0.00                                                                                                            | 0.00                                       |
| 13. All Loans Received                                                                                                                                   |                                                                                                                 | 0.00                                       |
| <ol> <li>Loan Repayments Received</li> <li>Offsets To Operating Expenditures</li> </ol>                                                                  | 0.00                                                                                                            | 0.00                                       |
| (Refunds, Rebates, etc.)<br>(Carry Totals to Line 37, page 5)                                                                                            | 0.00                                                                                                            | 0.00                                       |
| to Federal candidates and Other<br>Political Committees                                                                                                  | 0.00                                                                                                            | 0.00                                       |
| <ol> <li>Other Federal Receipts<br/>(Dividends, Interest, etc.)</li> </ol>                                                                               | 0.00                                                                                                            | 0.00                                       |
| 18. Transfers from Non-Federal and Levin Funds                                                                                                           | Hann van Gerne, een ferste van die Gerne van die Sterne van die Sterne van die Sterne van die Sterne van die St | ער איז |
| (a) Non-Federal Account<br>(from Schedule H3)                                                                                                            | 0.00                                                                                                            | 0.00                                       |
| (b) Levin Funds (from Schedule H5)                                                                                                                       | 0.00                                                                                                            | 0.00                                       |
| (c) Total Transfer (add 18(a) and 18(b)).                                                                                                                | 0.00                                                                                                            | 0.00                                       |
| 19. Total Receipts (add Lines 11(d),<br>12, 13, 14, 15, 16, 17, and 18(c))                                                                               | 33335.00                                                                                                        | 46178.00                                   |
| 20. Total Federal Receipts<br>(subtract Line 18(c) from Line 19)                                                                                         | 33335.00                                                                                                        | 46178.00                                   |

| 0.00     |
|----------|
| 0.00     |
| 37098.25 |
| 37098.25 |
| 0.00     |
| 0.00     |
| 0.00     |
| 0.00     |
|          |
| 0.00     |
| 0,00     |
| 0.00     |
| 0.00     |
| 0.00     |
| 0.00     |

| 0.00 |   |
|------|---|
|      |   |
| 0.00 |   |
| 0.00 | Ĩ |

| 37098.25 |
|----------|

| ······································               | 0.00     |
|------------------------------------------------------|----------|
|                                                      |          |
|                                                      | 48544.63 |
|                                                      | 48544.63 |
|                                                      | 0.00     |
|                                                      |          |
|                                                      | 0.00     |
|                                                      | 0.00     |
|                                                      | 0.00     |
|                                                      |          |
| <u> </u>                                             | 0.00     |
| 1<br>                                                | 0.00     |
|                                                      | 0.00     |
|                                                      | 0.00     |
| ;;<br>;<br>;<br>;<br>;<br>;<br>;<br>;<br>;<br>;<br>; | 0.00     |

48544.63

48544.63

Ŵ

Ĵ

ł

from Line 31).....

# DETAILED SUMMARY PAGE

|     | FEC Form 3X (Rev. 02/2003)                                              | of Disbursements              | Page 5                            |
|-----|-------------------------------------------------------------------------|-------------------------------|-----------------------------------|
|     | III. Net Contributions/Operating<br>Expenditures                        | COLUMN A<br>Total This Period | COLUMN B<br>Calendar Year-to-Date |
| 33. | Total Contributions (other than loans)<br>from Line 11(d), page 3)      | 33335.00                      | 46178.00                          |
| 34. | Total Contribution Refunds<br>(from Line 28(d))                         | 0.00                          | 0.00                              |
| 35. | Net Contributions (other than loans)<br>(subtract Line 34 from Line 33) | 33335.00                      | 46178.00                          |
| 36. | Total Federal Operating Expenditures (add Line 21(a)(i) and Line 21(b)) | 37098.25                      | 48544.63                          |
| 37. | Offsets to Operating Expenditures (from Line 15, page 3)                | 0.00                          | 0.00                              |
| 38. | Net Operating Expenditures<br>(subtract Line 37 from Line 36)           | 37098.25                      | 48544.63                          |