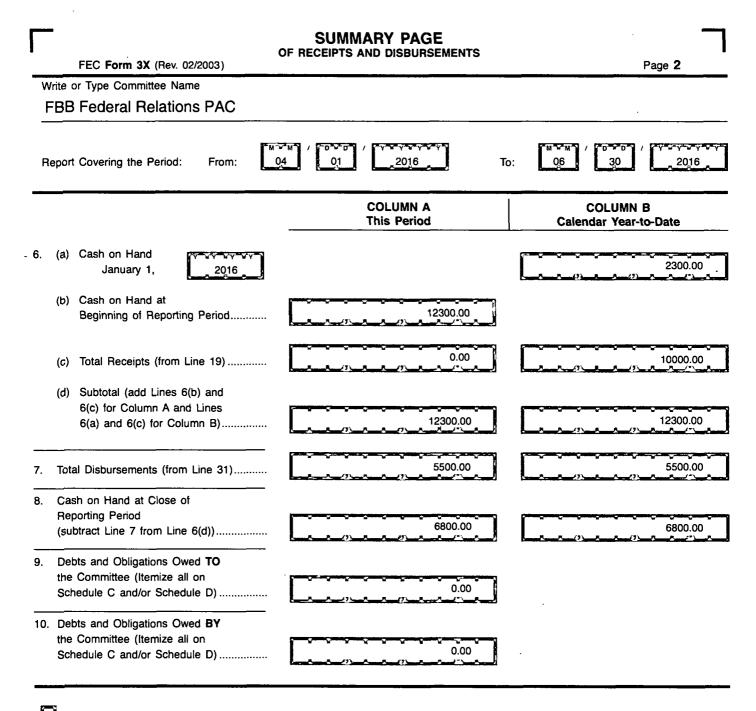

### For further information contact:

Federal Election Commission 999 E Street, NW Washington, DC 20463

> Toll Free 800-424-9530 Local 202-694-1100

FE6AN026

|     |                                                                                                                                                                                                                                    | TAILED SUMMARY PAGE<br>of Receipts                                                                             | Pogo 2                                                |
|-----|------------------------------------------------------------------------------------------------------------------------------------------------------------------------------------------------------------------------------------|----------------------------------------------------------------------------------------------------------------|-------------------------------------------------------|
|     | FEC Form 3X (Rev. 06/2004)                                                                                                                                                                                                         |                                                                                                                | Page 3                                                |
|     | ite or Type Committee Name                                                                                                                                                                                                         |                                                                                                                |                                                       |
| F   | BB Federal Relations PAC                                                                                                                                                                                                           |                                                                                                                |                                                       |
| Re  | port Covering the Period: From: 04                                                                                                                                                                                                 | / ( <sup>2</sup> · · · · · · · · · · · · · · · · · · ·                                                         | o: 06 30 2016                                         |
|     | I. Receipts                                                                                                                                                                                                                        | COLUMN A<br>Total This Period                                                                                  | COLUMN B<br>Calendar Year-to-Date                     |
|     | Contributions (other than loans) From:                                                                                                                                                                                             |                                                                                                                |                                                       |
|     | (a) Individuals/Persons Other                                                                                                                                                                                                      |                                                                                                                |                                                       |
|     | Than Political Committees                                                                                                                                                                                                          | 0.00                                                                                                           | 10000.00                                              |
|     | (i) Itemized (use Schedule A)                                                                                                                                                                                                      |                                                                                                                |                                                       |
|     | (ii) Uniternized                                                                                                                                                                                                                   | 0.00                                                                                                           | 0.00                                                  |
|     | (iii) TOTAL (add                                                                                                                                                                                                                   |                                                                                                                |                                                       |
|     | Lines 11(a)(i) and (ii)                                                                                                                                                                                                            | 0,00                                                                                                           | 10000.00                                              |
|     |                                                                                                                                                                                                                                    |                                                                                                                |                                                       |
|     | (b) Political Party Committees                                                                                                                                                                                                     | 0.00                                                                                                           | 0.00                                                  |
|     | (c) Other Political Committees                                                                                                                                                                                                     |                                                                                                                |                                                       |
|     | (such as PACs)                                                                                                                                                                                                                     | 0.00                                                                                                           | 0.00                                                  |
|     | (d) Total Contributions (add Lines                                                                                                                                                                                                 |                                                                                                                |                                                       |
|     | 11(a)(iii), (b), and (c)) (Carry                                                                                                                                                                                                   |                                                                                                                | 10000.00                                              |
| _   | Totals to Line 33, page 5)                                                                                                                                                                                                         |                                                                                                                |                                                       |
| 2.  | Transfers From Affiliated/Other                                                                                                                                                                                                    |                                                                                                                |                                                       |
|     | Party Committees                                                                                                                                                                                                                   | 0.00<br>                                                                                                       |                                                       |
| 13  | All Loans Received                                                                                                                                                                                                                 | 0.00                                                                                                           | 0.00                                                  |
|     |                                                                                                                                                                                                                                    | the second s |                                                       |
| 1.4 | Loop Reporter Reserved                                                                                                                                                                                                             | 0.00                                                                                                           | 0.00                                                  |
|     | Loan Repayments Received                                                                                                                                                                                                           |                                                                                                                |                                                       |
| υ.  | (Refunds, Rebates, etc.)                                                                                                                                                                                                           |                                                                                                                |                                                       |
|     | (Carry Totals to Line 37, page 5)                                                                                                                                                                                                  | 0.00                                                                                                           | 0.00                                                  |
| 16. | Refunds of Contributions Made                                                                                                                                                                                                      | the the the the the the the the the                                                                            | the the distance of the the distance of the the       |
|     | to Federal Candidates and Other                                                                                                                                                                                                    |                                                                                                                |                                                       |
|     | Political Committees                                                                                                                                                                                                               | 0.00                                                                                                           | 0.00                                                  |
| 17. | Other Federal Receipts                                                                                                                                                                                                             |                                                                                                                |                                                       |
|     | (Dividends, Interest, etc.)                                                                                                                                                                                                        | 0.00                                                                                                           | 0.00                                                  |
| 18. | Transfers from Non-Federal and Levin Funds                                                                                                                                                                                         | <u> </u>                                                                                                       |                                                       |
|     | (a) Non-Federal Account                                                                                                                                                                                                            |                                                                                                                |                                                       |
|     | (from Schedule H3)                                                                                                                                                                                                                 | 0.00                                                                                                           | 0.00                                                  |
|     | er de la companya de<br>La companya de la comp |                                                                                                                |                                                       |
|     | (b) Levin Funds (from Schedule H5)                                                                                                                                                                                                 | 0.00                                                                                                           | 0.00                                                  |
|     |                                                                                                                                                                                                                                    |                                                                                                                |                                                       |
|     | (c) Total Transfers (add 18(a) and 18(b))                                                                                                                                                                                          | 0.00                                                                                                           | 0.00                                                  |
| 9.  | Total Receipts (add Lines 11(d),<br>12, 13, 14, 15, 16, 17, and 18(c))►                                                                                                                                                            |                                                                                                                |                                                       |
| 20. | Total Federal Receipts                                                                                                                                                                                                             |                                                                                                                |                                                       |
|     | (subtract Line 18(c) from Line 19)                                                                                                                                                                                                 | 0.00                                                                                                           | 10000.00                                              |
|     |                                                                                                                                                                                                                                    |                                                                                                                | Lat 1 mar 1 mar 1 1 1 1 1 1 1 1 1 1 1 1 1 1 1 1 1 1 1 |