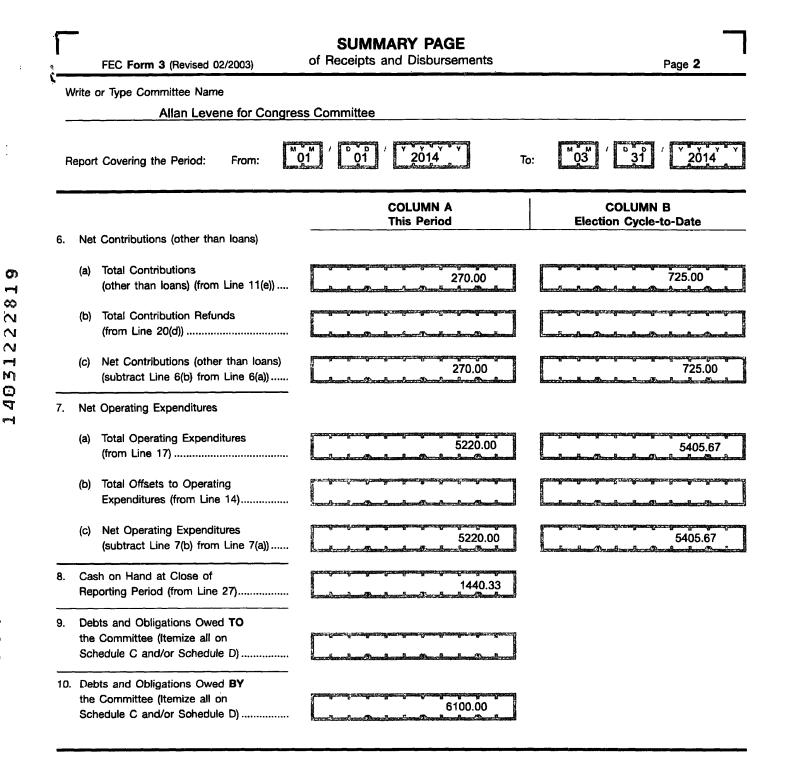

## III. CASH SUMMARY

| 23. | CASH ON HAND AT BEGINNING OF REPORTING PERIOD                             | 290.33  |
|-----|---------------------------------------------------------------------------|---------|
| 24  | TOTAL RECEIPTS THIS PERIOD (from Line 16, page 3)                         | 6370.00 |
| 25. | SUBTOTAL (add Line 23 and Line 24)                                        | 6660.33 |
| 26. | TOTAL DISBURSEMENTS THIS PERIOD (from Line 22)                            | 5220.00 |
| 27. | CASH ON HAND AT CLOSE OF REPORTING PERIOD (subtract Line 26 from Line 25) | 1440.33 |