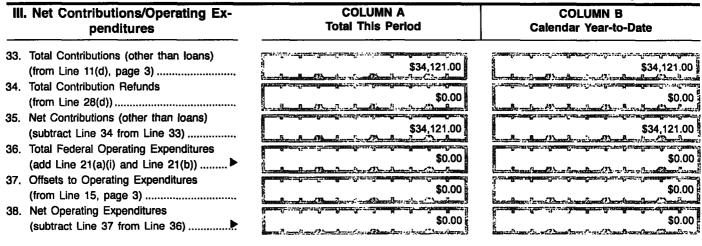

**SUMMARY PAGE** OF RECEIPTS AND DISBURSEMENTS FEC Form 3X (Rev. 02/2003) Page 2 Write or Type Committee Name American Academy of Neurology Professional Association BrainPAC 01 2007 2007 Report Covering the Period: From: To: **COLUMN A COLUMN B This Period** Calendar Year-to-Date (a) Cash on Hand \$0.00 2007 January 1, (b) Cash on Hand at \$0.00 Beginning of Reporting Period..... \$34,121.00 \$34,121.00 (c) Total Receipts (from Line 19) ..... (d) Subtotal (add Lines 6(b) and 6(c) for Column A and Lines war to the entire can \$34,121.00 \$34,121.00 6(a) and 6(c) for Column B)..... \$0.00 \$0.00 7. Total Disbursements (from Line 31)......... Cash on Hand at Close of Reporting Period \$34,121.00 \$34,121.00 (subtract Line 7 from Line 6(d))..... Debts and Obligations Owed TO the Committee (Itemize all on \$0.00 Schedule C and/or Schedule D) ..... 10. Debts and Obligations Owed BY the Committee (Itemize all on Schedule C and/or Schedule D) ..... This committee has qualified as a multicandidate committee. (see FEC FORM 1M) For further information contact: