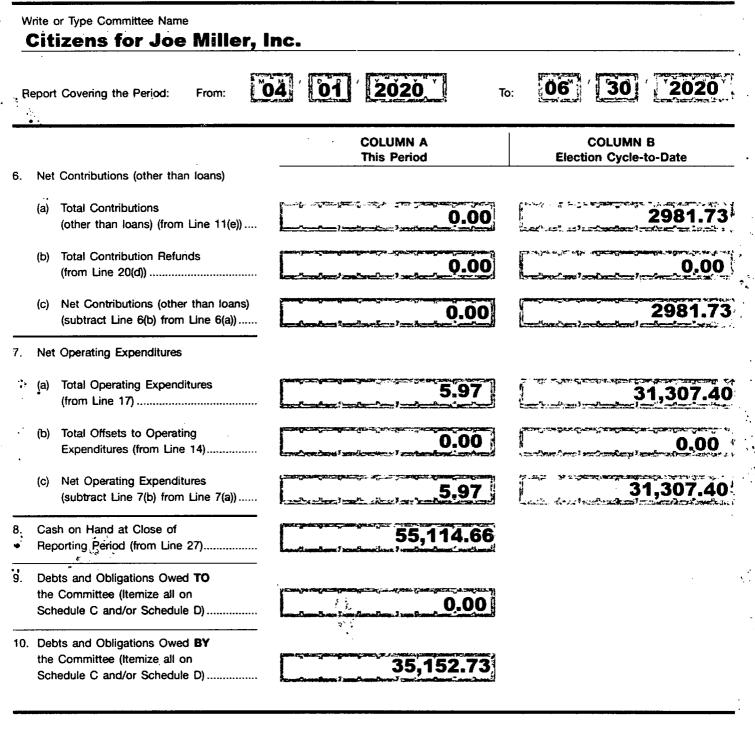

## SUMMARY PAGE

2003) of Receipts and Disbursements

FEC Form 3 (Revised 02/2003)

Page 2

## For further information contact:

Federal Election Commission 999 E Street, NW Washington, DC 20463

> Toll Free 800-424-9530 Local 202-694-1100

FESAN018

| Write         | FEC Form 3 (Revised 12/2003)<br>or Type Committee Name                                 | of Receipts                                                                                                    | Page 3                             |
|---------------|----------------------------------------------------------------------------------------|----------------------------------------------------------------------------------------------------------------|------------------------------------|
|               | Citizens for Joe Miller,                                                               | Inc.                                                                                                           |                                    |
| Repo          | rt Covering the Period: From:                                                          | <b>01 2020</b> To:                                                                                             | 06 30 2020                         |
| •             | I. RECEIPTS                                                                            | COLUMN A<br>Total This Period                                                                                  | COLUMN B<br>Election Cycle-to-Date |
| 11. CC        | ONTRIBUTIONS (other than loans) FROM:                                                  |                                                                                                                |                                    |
| (a)           | Individuals/Persons Other Than Political Committees                                    | ana fan arten ander ser af |                                    |
| ÷             | (i) Itemized (use Schedule A)                                                          | .0.00                                                                                                          | 974.5                              |
| <b>\$</b>     | (ii) Unitemized                                                                        |                                                                                                                | 1507.2                             |
|               | (iii) TOTAL of contributions<br>from individuals                                       | 0.00                                                                                                           | 2481.7                             |
| (b)           | i i i i i i i i i i i i i i i i i i i                                                  | 0.00                                                                                                           |                                    |
| (c)           | Other Political Committees<br>(such as PACs)                                           |                                                                                                                |                                    |
| · (d)         | • The Candidate                                                                        |                                                                                                                | 500.0                              |
| . (e)         | TOTAL CONTRIBUTIONS<br>(other than loans)<br>(add Lines 11(a)(iii), (b), (c), and (d)) | ,                                                                                                              | 2981.7                             |
|               | ANSFERS FROM OTHER                                                                     | 0.00                                                                                                           |                                    |
| 13. LC<br>(a) |                                                                                        | .0.00                                                                                                          | 0,00                               |
| (b)           | All Other Loans                                                                        | 0.00                                                                                                           |                                    |
| • • •         | TOTAL LOANS (add Lines 13(a) and (b))                                                  |                                                                                                                |                                    |
| . EX          | FFSETS TO OPERATING<br>(PENDITURES<br>efunds, Rebates, etc.)                           |                                                                                                                |                                    |
| •             | THER RECEIPTS                                                                          | 1.22                                                                                                           | <b>38.8</b>                        |
| 11            | (e), 12, 13(c), 14, and 15)                                                            | 1.22                                                                                                           | 3020.5                             |