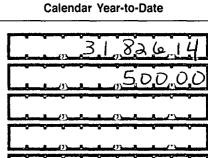

i

ł

FE7AN014

|     | FEC Form 3X (Rev. 02/2003)                                                                                                     | SUMMARY PAGE<br>OF RECEIPTS AND DISBURSEMENTS | Page <b>2</b>                     |
|-----|--------------------------------------------------------------------------------------------------------------------------------|-----------------------------------------------|-----------------------------------|
|     | rite or Type Committee Name<br>Renasant Bank Enplo                                                                             | yees' VoluntARY Pol                           | itical Committee                  |
| R   | eport Covering the Period: From:                                                                                               | 1 2,5 2,0.14 To:                              | 1.2 3.1 2.0.1.4                   |
|     |                                                                                                                                | COLUMN A<br>This Period                       | COLUMN B<br>Calendar Year-to-Date |
| 6.  | (a) Cash on Hand<br>January 1, 2014                                                                                            |                                               | , 24,671,31                       |
|     | (b) Cash on Hand at<br>Beginning of Reporting Period                                                                           | <u>, 2.6, 1.1.3.67</u>                        |                                   |
|     | (c) Total Receipts (from Line 19)                                                                                              | ", <u>2,1,3,3,7</u> 8                         | 32,326.14                         |
|     | <ul> <li>(d) Subtotal (add Lines 6(b) and</li> <li>6(c) for Column A and Lines</li> <li>6(a) and 6(c) for Column B)</li> </ul> | , 28,247,45                                   | 56,997,45                         |
| 7.  | Total Disbursements (from Line 31)                                                                                             | <u>, 2,000,00</u>                             | 30,75000                          |
| 8.  | Cash on Hand at Close of<br>Reporting Period<br>(subtract Line 7 from Line 6(d))                                               | , 2.6,2.4.7,4.5                               | <u>, 2.6,2.47.45</u>              |
| 9.  | Debts and Obligations Owed <b>TO</b><br>the Committee (Itemize all on<br>Schedule C and/or Schedule D)                         |                                               |                                   |
| 10. | Debts and Obligations Owed <b>BY</b><br>the Committee (Itemize all on<br>Schedule C and/or Schedule D)                         |                                               |                                   |