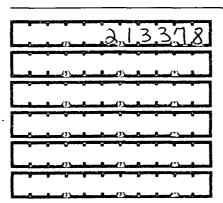

i

ł

FE7AN014

|     | FEC Form 3X (Rev. 02/2003)                                                                                                     | SUMMARY PAGE<br>OF RECEIPTS AND DISBURSEMENTS | Page <b>2</b>                     |
|-----|--------------------------------------------------------------------------------------------------------------------------------|-----------------------------------------------|-----------------------------------|
|     | rite or Type Committee Name<br>Renasant Bank Enplo                                                                             | yees' VoluntARY Pol                           | itical Committee                  |
| R   | eport Covering the Period: From:                                                                                               | 1 2,5 2,0.14 To:                              | 1.2 3.1 2.0.1.4                   |
|     |                                                                                                                                | COLUMN A<br>This Period                       | COLUMN B<br>Calendar Year-to-Date |
| 6.  | (a) Cash on Hand<br>January 1, 2014                                                                                            |                                               | , 24,671,31                       |
|     | (b) Cash on Hand at<br>Beginning of Reporting Period                                                                           | <u>, 2.6, 1.1.3.67</u>                        |                                   |
|     | (c) Total Receipts (from Line 19)                                                                                              | ", <u>2,1,3,3,7</u> 8                         | 32,326.14                         |
|     | <ul> <li>(d) Subtotal (add Lines 6(b) and</li> <li>6(c) for Column A and Lines</li> <li>6(a) and 6(c) for Column B)</li> </ul> | , 28,247,45                                   | 56,997,45                         |
| 7.  | Total Disbursements (from Line 31)                                                                                             | <u>, 2,000,00</u>                             | 30,75000                          |
| 8.  | Cash on Hand at Close of<br>Reporting Period<br>(subtract Line 7 from Line 6(d))                                               | , 2.6,2.4.7,4.5                               | <u>, 2.6,2.47.45</u>              |
| 9.  | Debts and Obligations Owed <b>TO</b><br>the Committee (Itemize all on<br>Schedule C and/or Schedule D)                         |                                               |                                   |
| 10. | Debts and Obligations Owed <b>BY</b><br>the Committee (Itemize all on<br>Schedule C and/or Schedule D)                         |                                               |                                   |