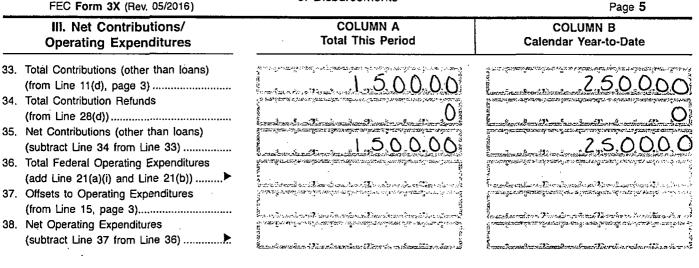

| FEC<br>FORM 3X                                                                                                                                          |                                                                                 | PORT OF F<br>D DISBURS                         | SEMENTS                                                                                                         | ;                         | ĹuĽ                                                                                                                | RECEIVEL<br>EC MAIL CENTLA<br>JEES - 3 AM 10: 53 |
|---------------------------------------------------------------------------------------------------------------------------------------------------------|---------------------------------------------------------------------------------|------------------------------------------------|-----------------------------------------------------------------------------------------------------------------|---------------------------|--------------------------------------------------------------------------------------------------------------------|--------------------------------------------------|
| 1. NAME OF<br>COMMITTEE (i                                                                                                                              |                                                                                 | e or print V                                   | Example: If typing over the lines.                                                                              | g, type                   | 12FE4M5                                                                                                            |                                                  |
| LiSiufifion                                                                                                                                             | LiSiufifioiliki i Cioiuntiyi i Piba i Piaci i i i i i i i i i i i i i i i i i i |                                                |                                                                                                                 |                           |                                                                                                                    |                                                  |
| ADDRESS (number a                                                                                                                                       | ind street)                                                                     | 500 Expr                                       | CISISI IDIVII                                                                                                   | NG S                      | ┊╢╶╢╶╢╴╢                                                                                                           |                                                  |
| Check if d                                                                                                                                              | nerent                                                                          | Sicicioinidi Fi                                | lioiari                                                                                                         |                           |                                                                                                                    |                                                  |
| than previo<br>reported. (                                                                                                                              |                                                                                 | BITICINITIWOOD                                 | diri                                                                                                            |                           | NYI LI                                                                                                             |                                                  |
| 2. FEC IDENTIFI                                                                                                                                         | CATION NUMB                                                                     | ER V CITY                                      | <b>`</b> ▲                                                                                                      | SI                        |                                                                                                                    |                                                  |
|                                                                                                                                                         | 9.6.0.5 5                                                                       | S 3. IS                                        |                                                                                                                 | ew<br>J) or               | AMEN<br>(A)                                                                                                        | DED                                              |
| <ul> <li>4. TYPE OF RI<br/>(Choose One)</li> <li>(a) Quarterly F</li> </ul>                                                                             |                                                                                 | Report Due On:                                 | 20 (M3)                                                                                                         | lay 20 (M5)<br>un 20 (M6) | Aug 20<br>Sep 20                                                                                                   | (M9) (M9) (M9) (M9) (M9) (M9) (M9) (M9)          |
| April 1                                                                                                                                                 | 5<br>rly Report (Q1)                                                            | frende                                         | in the second | ul 20 (M7)                | Oct 20                                                                                                             | દેન કહે                                          |
| 🗂 July 1                                                                                                                                                |                                                                                 | (c) 12-Day<br>PRE-Election                     | Primary (12P)                                                                                                   | รีสะจั                    |                                                                                                                    | Erz-3                                            |
| Ctob                                                                                                                                                    | er 15<br>priy Report (Q3)                                                       | Report for the:                                | 9 <b>6.</b> 8%                                                                                                  | ે જેવનાએ                  |                                                                                                                    |                                                  |
| ••                                                                                                                                                      | ry 31<br>ind Report (YE)                                                        | Election                                       | on                                                                                                              | D'D' / Y                  | antina pangan panga<br> | in the State of                                  |
| Repor                                                                                                                                                   | 1 Mid-Year<br>t (Non-election<br>Only) (MY)                                     | (d) 30-Day<br>POST-Election<br>Report for the: | General (30G                                                                                                    |                           | Runoff (30R                                                                                                        | ) Special (30S)                                  |
| Termin<br>(TER)                                                                                                                                         | nation Report                                                                   | Election                                       |                                                                                                                 |                           | เหราะ คลายกระวรรรม<br>                                                                                             | in the State of                                  |
| 5. Covering Period 0 7 1 0 1 2 0 1 9 through 1 2 31 2019                                                                                                |                                                                                 |                                                |                                                                                                                 |                           |                                                                                                                    |                                                  |
| I certify that I have examined this Report and to the best of my knowledge and belief it is true, correct and complete. Type or Print Name of Treasurer |                                                                                 |                                                |                                                                                                                 |                           |                                                                                                                    |                                                  |
| Signature of Treasurer                                                                                                                                  |                                                                                 |                                                |                                                                                                                 |                           |                                                                                                                    |                                                  |
| NOTE: Submission of false, erroneous, or incomplete information may subject the person signing this Report to the penalties of 52 U.S.C. § 30109        |                                                                                 |                                                |                                                                                                                 |                           |                                                                                                                    |                                                  |
| Office<br>Use<br>Only                                                                                                                                   |                                                                                 |                                                |                                                                                                                 |                           |                                                                                                                    | FEC FORM 3X<br>Rev. 05/2016                      |