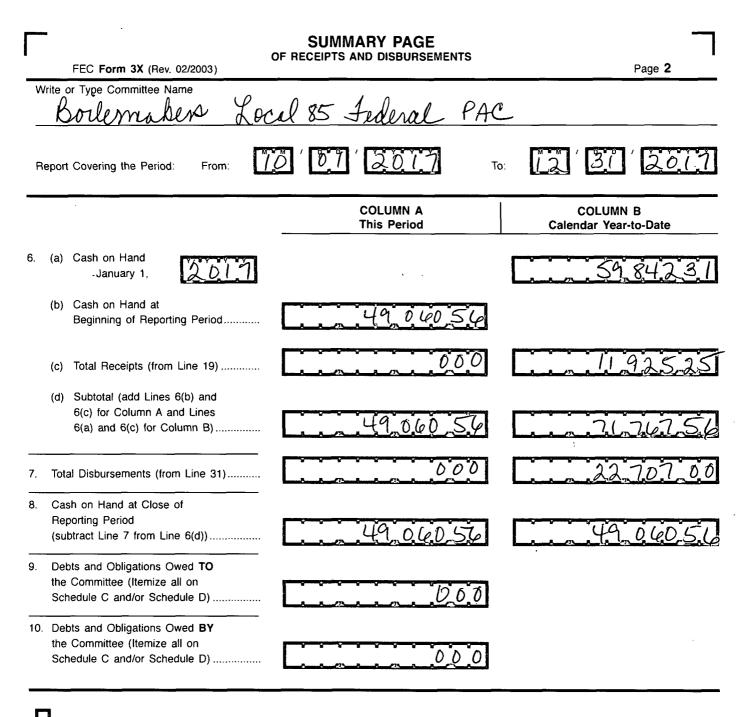

## DETAILED SUMMARY PAGE

of Disbursements

| FEC Form 3X (Rev. 02/2003)                                                               |                               | Page <b>5</b>                     |  |
|------------------------------------------------------------------------------------------|-------------------------------|-----------------------------------|--|
| III. Net Contributions/Operating Expenditures                                            | COLUMN A<br>Total This Period | COLUMN B<br>Calendar Year-to-Date |  |
| <ol> <li>Total Contributions (other than loans)<br/>(from Line 11(d), page 3)</li> </ol> | 000                           | 11,925,25                         |  |
| 34. Total Contribution Refunds<br>(from Line 28(d))                                      | 0.00                          | 000                               |  |
| 35. Net Contributions (other than loans)<br>(subtract Line 34 from Line 33)              | 0.00                          | 11,925,25                         |  |
| 36. Total Federal Operating Expenditures<br>(add Line 21(a)(i) and Line 21(b))►          | 0,00                          | 000                               |  |
| 37. Offsets to Operating Expenditures (from Line 15, page 3)                             | 0.00                          | 000                               |  |
| 38. Net Operating Expenditures<br>(subtract Line 37 from Line 36)                        | 0.00                          | 000                               |  |
|                                                                                          |                               | · ·                               |  |