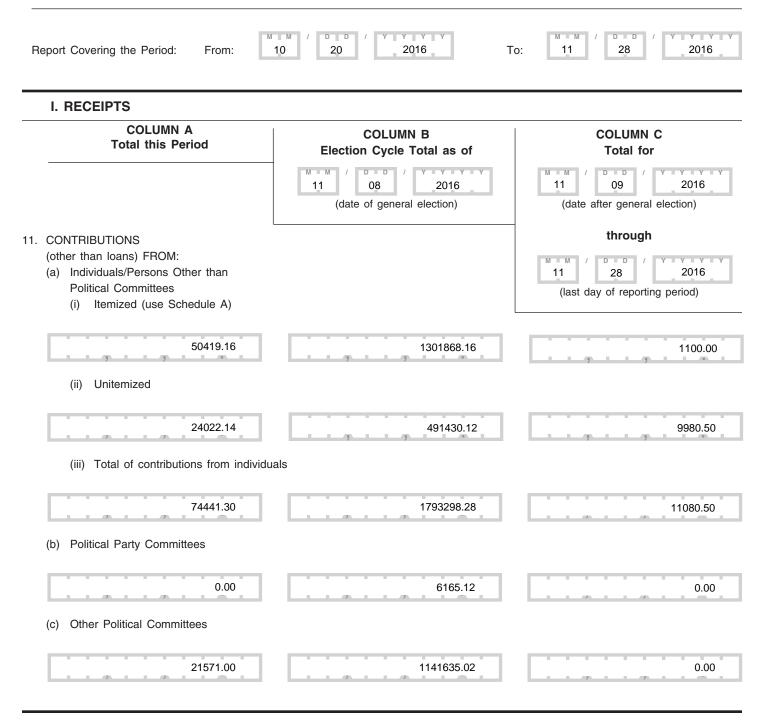

Write or Type Committee Name

## Pete Aguilar for Congress

FEC Form 3 (Revised 07/05)

Image# 201612089039992815

# POST-ELECTION DETAILED SUMMARY PAGE

Report of Receipts and Disbursements

|     | FEC Form 3 (Revised 1/01)                         | port of necerpts and Dispursements                                                                | PAGE 4 / 448                                                                                                                  |
|-----|---------------------------------------------------|---------------------------------------------------------------------------------------------------|-------------------------------------------------------------------------------------------------------------------------------|
|     | COLUMN A<br>Total this Period                     | COLUMN B<br>Election Cycle Total as of *<br>(date of general election)<br>(* See page 5 for date) | COLUMN C<br>Total for * (date after general election)<br>through * (last day of reporting period)<br>(* See page 5 for dates) |
|     | (d) The Candidate                                 |                                                                                                   |                                                                                                                               |
|     | 0.00                                              | 0.00                                                                                              | 0.00                                                                                                                          |
|     | (e) TOTAL CONTRIBUTIONS (other than lo            | ans) (add Lines 11(a)(iii), (b), (c) and (d))                                                     |                                                                                                                               |
|     | 96012.30                                          | 2941098.42                                                                                        | 11080.50                                                                                                                      |
| 12. | TRANSFERS FROM OTHER AUTHORIZED                   | COMMITTEES                                                                                        |                                                                                                                               |
|     | 0.00                                              | 0.00                                                                                              | 0.00                                                                                                                          |
| 13. | LOANS:<br>(a) Made or Guaranteed by the Candidate |                                                                                                   |                                                                                                                               |
|     | 0.00                                              | 0.00                                                                                              | 0.00                                                                                                                          |
|     | (b) All Other Loans                               |                                                                                                   |                                                                                                                               |
|     | 0.00                                              | 0.00                                                                                              | 0.00                                                                                                                          |
|     | (c) TOTAL LOANS (add Lines 13(a) and (b))         |                                                                                                   |                                                                                                                               |
|     | 0.00                                              | 0.00                                                                                              | 0.00                                                                                                                          |
| 14. | OFFSETS TO OPERATING EXPENDITURES                 | S (Refunds, rebates, etc.)                                                                        |                                                                                                                               |
|     | 0.00                                              | 16822.92                                                                                          | 0.00                                                                                                                          |
| 15. | OTHER RECEIPTS (Dividends, Interest, etc.)        |                                                                                                   |                                                                                                                               |
|     | 0.00                                              | 1100.00                                                                                           | 0.00                                                                                                                          |
| 16. | TOTAL RECEIPTS (add 11(e), 12, 13(c), 14          | and 15)                                                                                           |                                                                                                                               |
|     | 96012.30                                          | 2959021.34                                                                                        | 11080.50                                                                                                                      |