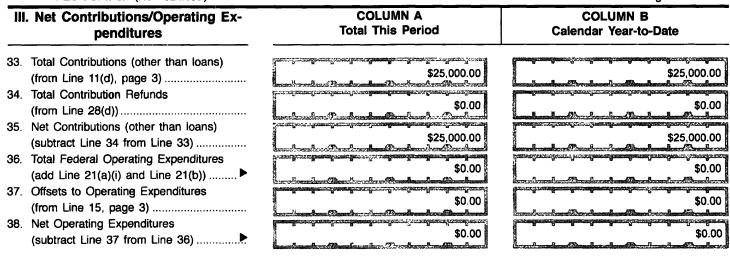

### SUMMARY PAGE OF RECEIPTS AND DISBURSEMENTS

| FEC Form 3X (Rev. 02/2                                                                      |                             | IPTS AND DISBURSEMENT                                              | <b>S</b> | Page 2                        |
|---------------------------------------------------------------------------------------------|-----------------------------|--------------------------------------------------------------------|----------|-------------------------------|
| Write or Type Committee Name<br>The Internet Association PAC                                |                             |                                                                    |          |                               |
| Report Covering the Period:                                                                 | From: 01 0                  | 1 2013                                                             | To: 06   | / 30 / 2013                   |
|                                                                                             |                             | COLUMN A<br>This Period                                            | Cale     | COLUMN B<br>ndar Year-to-Date |
| 5. (a) Cash on Hand  January 1,  2                                                          | 013                         |                                                                    |          | \$0.00                        |
| (b) Cash on Hand at<br>Beginning of Reporting I                                             | Period                      | \$0<br>\$0                                                         | 0.00     |                               |
| (c) Total Receipts (from Line                                                               | e 19)                       | \$25,000                                                           |          | \$25,000.00                   |
| (d) Subtotal (add Lines 6(b) 6(c) for Column A and L 6(a) and 6(c) for Column               | ines                        | \$25,000                                                           | 0.00     | \$25,000.00                   |
| 7. Total Disbursements (from Li                                                             | · · ·                       | \$(                                                                | 0.00     | \$0.00                        |
| 2. Cash on Hand at Close of<br>Reporting Period<br>(subtract Line 7 from Line 6)            |                             | \$25,000                                                           | 0.00     | \$25,000.00                   |
| Debts and Obligations Owed<br>the Committee (Itemize all of<br>Schedule C and/or Schedule   | n graphic                   |                                                                    | 0.00     |                               |
| Debts and Obligations Owed     the Committee (Itemize all of     Schedule C and/or Schedule | n entropy                   | \$(                                                                | 0.00     |                               |
| This committee has quali                                                                    | fied as a multicandidate of | committee. (see FEC FORM                                           | 1M)      |                               |
|                                                                                             | For furt                    | ther information contac                                            | t:       |                               |
| •                                                                                           |                             | ral Election Commission<br>999 E Street, NW<br>ashington, DC 20463 |          |                               |
|                                                                                             |                             | ll Free 800-424-9530<br>Local 202-694-1100                         |          |                               |