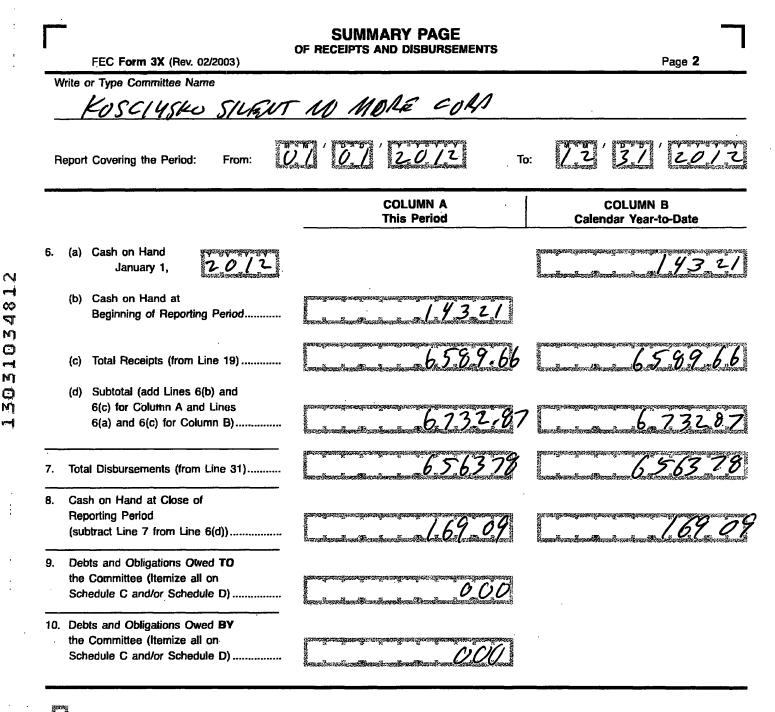

l

This committee has qualified as a multicandidate committee. (see FEC FORM 1M)