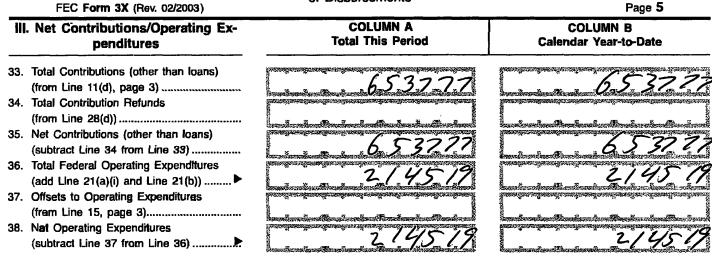

l

This committee has qualified as a multicandidate committee. (see FEC FORM 1M)