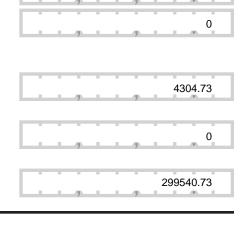

#### **SUMMARY PAGE**

of Receipts and Disbursements

PAGE 2 / 52

FEC Form 3 (Revised 02/2003)

Write or Type Committee Name
Paul Cook for Congress

|     |      | 1 Gook for Gorigiood                                                                      |                             |                                              |
|-----|------|-------------------------------------------------------------------------------------------|-----------------------------|----------------------------------------------|
| F   | epor | t Covering the Period: From:                                                              | 07  / 01  / Y Y Y Y Y Y TO: | M 09 / D D / Y Y Y Y Y Y Y Y Y Y Y Y Y Y Y Y |
|     |      |                                                                                           | COLUMN A<br>This Period     | COLUMN B<br>Election Cycle-to-Date           |
| 6.  | Net  | Contributions (other than loans)                                                          |                             |                                              |
|     | (a)  | Total Contributions (other than loans) (from Line 11(e))                                  | 101479                      | 295236                                       |
|     | (b)  | Total Contribution Refunds (from Line 20(d))                                              | 0                           | 5000                                         |
|     | (c)  | Net Contributions (other than loans) (subtract Line 6(b) from Line 6(a))                  | 101479                      | 290236                                       |
| 7.  | Net  | Operating Expenditures                                                                    |                             |                                              |
|     | (a)  | Total Operating Expenditures (from Line 17)                                               | 22729.75                    | 103800.47                                    |
|     | (b)  | Total Offsets to Operating Expenditures (from Line 14)                                    | 0                           | 4304.73                                      |
|     | (c)  | Net Operating Expenditures (subtract Line 7(b) from Line 7(a))                            | 22729.75                    | 99495.74                                     |
| 8.  |      | sh on Hand at Close of porting Period (from Line 27)                                      | 217895.23                   |                                              |
| 9.  | the  | ots and Obligations Owed <b>TO</b> Committee (Itemize all on needule C and/or Schedule D) | 0                           |                                              |
| 10. | the  | ots and Obligations Owed <b>BY</b> Committee (Itemize all on nedule C and/or Schedule D)  | 5500                        |                                              |
|     |      |                                                                                           |                             |                                              |

| 14. | OFFSETS TO OPERATING |
|-----|----------------------|
|     | EXPENDITURES         |

TOTAL LOANS

(Refunds, Rebates, etc.) .....

Candidate.....

(add Lines 13(a) and (b)).....

(b) All Other Loans.....

15. OTHER RECEIPTS
(Dividends, Interest, etc.).....

16. **TOTAL RECEIPTS** (add Lines 11(e), 12, 13(c), 14, and 15) (Carry Total to Line 24, page 4)...........

| 7 |   |   |   | _ | 0 |  |
|---|---|---|---|---|---|--|
| - | 7 | - | 7 | - |   |  |
|   |   |   |   |   |   |  |
|   |   |   |   |   | - |  |