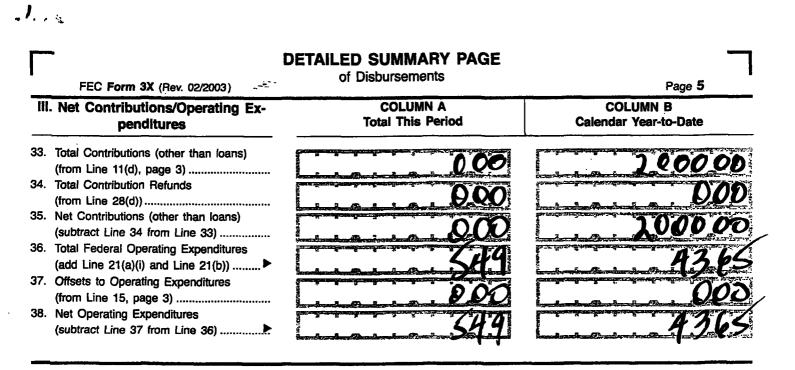

| 000                      |
|                                                                                                                      | 000<br>000<br>000<br>000 |
|                                                                                                                      | 000<br>000<br>000<br>000 |
|                                                                                                                      | 000<br>000<br>000<br>000 |
|                                                                                                                      | 000<br>000<br>000<br>000 |

| 0.00 |
|------|
| 000  |

| DOO |
|-----|
| 000 |
| 000 |
| 000 |















FE5AN015



| Federal Election Commission<br>ENVELOPE REPLACEMENT PAGE FOR INCOMING DOCUMENTS<br>The FEC added this page to the end of this filing to indicate how it was received. |                           |  |  |  |
|-----------------------------------------------------------------------------------------------------------------------------------------------------------------------|---------------------------|--|--|--|
| Hand Delivered                                                                                                                                                        | Date of Receipt           |  |  |  |
| USPS First Class Mail                                                                                                                                                 | Postmar