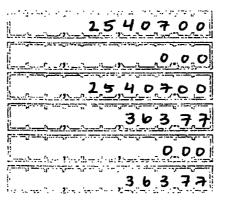

000

- (b) Cash on Hand at
  Beginning of Reporting Period......
- (c) Total Receipts (from Line 19) .....
- 25,407.00
- 25,407.00

- (d) Subtotal (add Lines 6(b) and 6(c) for Column A and Lines 6(a) and 6(c) for Column B)......
- 25,407.00
- 25,40.7,00

- 7. Total Disbursements (from Line 31).........
- 3,363.77
- 3,363,77

- 22,043.23
- 22,043,2,3

- 0.00
- 000

This committee has qualified as a multicandidate committee. (see FEC FORM 1M)