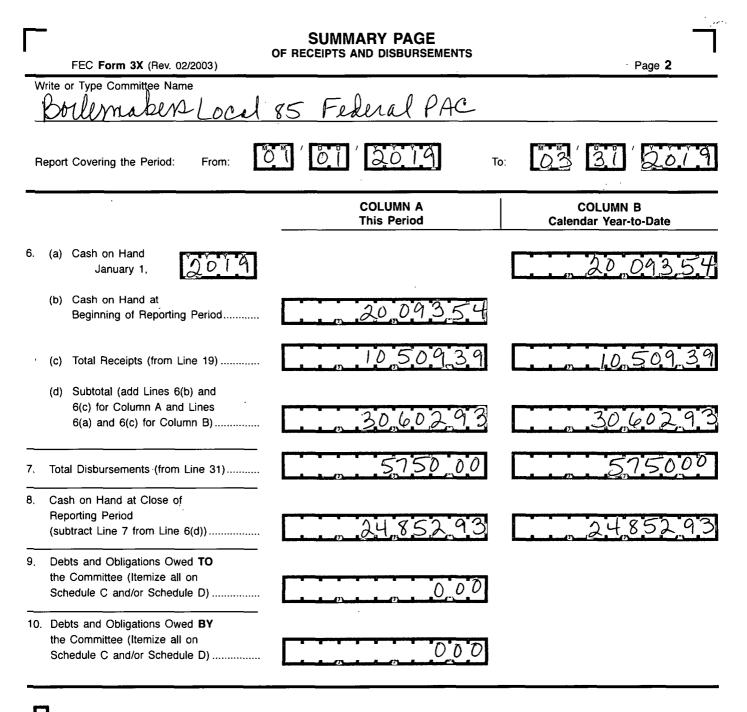

## **DETAILED SUMMARY PAGE**

Page 4

COLUMN B Calendar Year-to-Date

|            | _                   | FEC Form 3X (Rev. 02/2003)                                                                                                  |                                       |
|------------|---------------------|-----------------------------------------------------------------------------------------------------------------------------|---------------------------------------|
| _          |                     | II. Disbursements                                                                                                           | COLUMN A<br>Total This Period         |
|            |                     | erating Expenditures:<br>Allocated Federal/Non-Federal<br>Activity (from Schedule H4)                                       |                                       |
|            |                     | (i) Federal Share                                                                                                           |                                       |
|            |                     | (ii) Non-Federal Share                                                                                                      |                                       |
|            | (b)                 | Other Federal Operating<br>Expenditures                                                                                     |                                       |
|            | (c)                 | Total Operating Expenditures                                                                                                |                                       |
| 22.        | Trai                | (add 21(a)(i), (a)(ii), and (b))                                                                                            |                                       |
|            | Cor<br>Cor          | nmittees<br>tributions to                                                                                                   |                                       |
|            | and                 | eral Candidates/Committees<br>Other Political Committees                                                                    | 5,000,00                              |
|            |                     | ependent Expenditures                                                                                                       |                                       |
| 25.        | Coc<br>(2 l<br>(use | e Schedule E)<br>ordinated Party Expenditures<br>J.S.C. §441a(d))<br>e Schedule F)                                          |                                       |
| 26.        | Loa                 | n Repayments Made                                                                                                           |                                       |
| 27.<br>28. | Ref                 | ns Made<br>unds of Contributions To:<br>Individuals/Persons Other<br>Than Political Committees                              |                                       |
|            | • •                 | Political Party Committees                                                                                                  | <u> </u>                              |
|            | X-7                 | (such as PACs)                                                                                                              |                                       |
|            | (d)                 | Total Contribution Refunds<br>(add Lines 28(a), (b), and (c))                                                               | · · · · · · · · · · · · · · · · · · · |
| 29.        | Oth                 | er Disbursements                                                                                                            | 750.00                                |
| 30.        |                     | leral Election Activity (2 U.S.C. §431(20<br>Allocated Federal Election Activity<br>(from Schedule H6)<br>(i) Federal Share | ))<br>                                |
|            | (b)                 | <ul> <li>(ii) "Levin" Share</li> <li>Federal Election Activity Paid Entirely</li> <li>With Federal Funds</li> </ul>         |                                       |
|            | (c)                 | Total Federal Election Activity (add<br>Lines 30(a)(i), 30(a)(ii) and 30(b)) ▶                                              |                                       |
| 31.        |                     | al Disbursements (add Lines 21(c), 22,<br>24, 25, 26, 27, 28(d), 29 and 30(c))                                              | , 5,750,0                             |
| 32.        | (su                 | al Federal Disbursements<br>btract Line 21(a)(ii) and Line 30(a)(ii)<br>n Line 31)                                          | 57500                                 |

# SCHEDULE B (EEC Form 3X)

| SCHEDULE B (FEC FORM 3X)                                                                                    |                                                      | FOR LINE NU           |                                         |
|-------------------------------------------------------------------------------------------------------------|------------------------------------------------------|-----------------------|-----------------------------------------|
| ITEMIZED DISBURSEMENTS                                                                                      | Use separate schedule(s)<br>for each category of the | (check only on<br>21b | e)<br>] 22 1 23 24 25 26                |
|                                                                                                             | Detailed Summary Page                                | 27                    | 28a 28b 28c 29 30b                      |
| Any information copied from such Reports and Statem<br>or for commercial purposes, other than using the nam |                                                      |                       |                                         |
| NAME OF COMMITTEE (In Full)                                                                                 |                                                      |                       |                                         |
| Boulimaken Loc                                                                                              | al 85 Feder                                          | al PAC                | 0                                       |
| Full Name (Last, First, Middle Initial)                                                                     |                                                      |                       | Date of Disbursement                    |
| A. Kaptur Los Coras                                                                                         | ess                                                  |                       |                                         |
| Mailing Address<br>POBOX 899                                                                                |                                                      |                       | 03 22 2019                              |
| . Toledo C                                                                                                  | itate Zip Code<br>) H 43697                          |                       |                                         |
| Purpose of Disbursement<br>Campaign Contrue<br>Candidate Name                                               | bution [                                             | 011                   | Amount of Each Disbursement this Period |
| Marcy Raptur                                                                                                |                                                      | Category/<br>Type     | 5,000,00                                |
| Senate<br>President                                                                                         | Primary General<br>Other (specify) ▼                 |                       |                                         |
|                                                                                                             |                                                      |                       |                                         |
| Full Name (Last, First, Middle Initial)<br>B.                                                               |                                                      | ·   1                 | Date of Disbursement                    |
| Mailing Address                                                                                             |                                                      |                       |                                         |
| City S                                                                                                      | itate Zip Code                                       |                       |                                         |
| Purpose of Disbursement                                                                                     |                                                      | ┯┯┓                   | Amount of Each Disbursement this Period |
| Candidate Name                                                                                              |                                                      | Category/<br>Type     |                                         |
|                                                                                                             | nent For:<br>Primary General<br>Other (specify) ▼    |                       |                                         |
| State: District:                                                                                            |                                                      |                       |                                         |
| Full Name (Last, First, Middle Initial)                                                                     |                                                      |                       |                                         |
| C.                                                                                                          |                                                      |                       | Date of Disbursement                    |
| Mailing Address                                                                                             |                                                      |                       |                                         |
| City S                                                                                                      | State Zip Code                                       |                       |                                         |
| Purpose of Disbursement                                                                                     | <u>ا</u>                                             | <b></b> ]             | Amount of Each Disbursement this Period |
| Candidate Name                                                                                              |                                                      | Category/<br>Type     |                                         |
| President                                                                                                   | nent For:<br>Primary General<br>Other (specify) ▼    |                       |                                         |
| State: District:                                                                                            |                                                      |                       |                                         |
| SUBTOTAL of Disbursements This Page (optional)                                                              |                                                      | ······ <b>&gt;</b>    | 5,00006                                 |
| TOTAL This Period (last page this line number only).                                                        |                                                      | ······ ►              | 5,0,0,0,00                              |