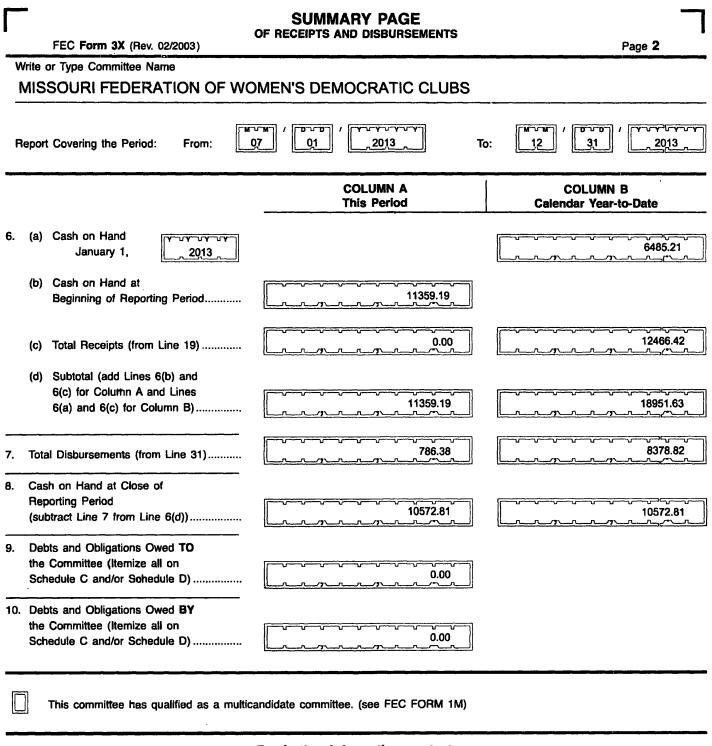

| 2. 12/2004                                                                                                  |

• •



#### For further information contact:

Federal Election Commission 999 E Street, NW Washington, DC 20463

Toll Free 800-424-9530 Local 202-694-1100

0

00

2 2 ⊠

Ч М

5 7

## **DETAILED SUMMARY PAGE**

of Receipts

FEC Form 3X (Rev. 06/2004)

Page 3

Write or Type Committee Name MISSOURI FEDERATION OF WOMEN'S DEMOCRATIC CLUBS

| R   | eport Covering the Period: From:                                        |