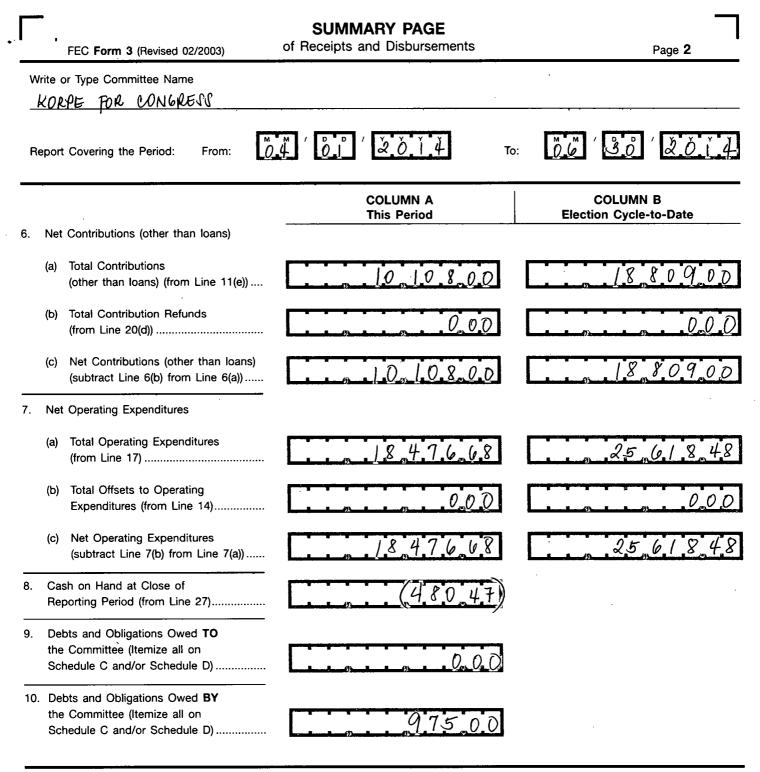

## For further information contact:

Federal Election Commission 999 E Street, NW Washington, DC 20463

Toll Free 800-424-9530 Local 202-694-1100

|     | 1          | FEC Form 3 (Revised 12/2003)                                                                            | DETAILED SUMMARY PAGE<br>of Receipts | Page 3                             |
|-----|------------|---------------------------------------------------------------------------------------------------------|--------------------------------------|------------------------------------|
|     |            | or Type Committee Name<br>PE FOR CONGRESS                                                               |                                      |                                    |
|     |            | Covering the Period: From:                                                                              | 04 / 01 / 2014 To                    | . <u>0</u> #'30' <u>2014</u>       |
|     |            | I. RECEIPTS                                                                                             | COLUMN A<br>Total This Period        | COLUMN B<br>Election Cycle-to-Date |
| 11. | col        | NTRIBUTIONS (other than loans) FROM                                                                     | 1:                                   |                                    |
|     | (a)        | Individuals/Persons Other Than<br>Political Committees<br>(i) Itemized (use Schedule A)                 | 6,977,00                             | 1047800                            |
|     |            | <ul> <li>(ii) Uniternized</li> <li>(iii) TOTAL of contributions<br/>from individuals</li> </ul>         | 313100                               | <u> </u>                           |
|     | (b)<br>(c) | Political Party Committees<br>Other Political Committees<br>(such as PACs)                              |                                      |                                    |
|     | (d)<br>(e) | The Candidate<br>TOTAL CONTRIBUTIONS<br>(other than loans)<br>(add Lines 11(a)(iii), (b), (c), and (d)) | 10,10,200                            | <u> </u>                           |
|     |            | ANSFERS FROM OTHER<br>THORIZED COMMITTEES                                                               |                                      | <u> </u>                           |
| 13. |            | ANS:<br>Made or Guaranteed by the<br>Candidate                                                          | 97500                                | 632901                             |
|     | (b)<br>(c) | All Other Loans<br>TOTAL LOANS<br>(add Lines 13(a) and (b))                                             | <u> </u>                             | <u> </u>                           |
| 14. | EX         | FSETS TO OPERATING<br>PENDITURES<br>Ifunds, Rebates, etc.)                                              | 0.0.0                                | 0.00                               |
| 15. |            | HER RECEIPTS vidends, Interest, etc.)                                                                   | 0.0.0                                | 0.00                               |
| 16. | 11(        | TAL RECEIPTS (add Lines<br>(e), 12, 13(c), 14, and 15)<br>arry Total to Line 24, page 4)                | <u> </u>                             | 2.5,138,01                         |

I

140M - 128 - 1804

| FEC Form 3 (Revised 02/2003)                                                                                                   | of Disbursements              | Page 4                             |
|--------------------------------------------------------------------------------------------------------------------------------|-------------------------------|------------------------------------|
| II. DISBURSEMENTS                                                                                                              | COLUMN A<br>Total This Period | COLUMN B<br>Election Cycle-to-Date |
| 7. OPERATING EXPENDITURES                                                                                                      | 1.8.4.7.6.6.8                 | 25,618,48                          |
| 8. TRANSFERS TO OTHER<br>AUTHORIZED COMMITTEES                                                                                 | 0.0.0                         | l o o                              |
| <ul> <li>9. LOAN REPAYMENTS:</li> <li>(a) Of Loans Made or Guaranteed<br/>by the Candidate</li> </ul>                          | 0.0.0                         | 0.0.0                              |
| <ul> <li>(b) Of All Other Loans</li> <li>(c) TOTAL LOAN REPAYMENTS</li> <li>(add Lines 19(a) and (b))</li> </ul>               | <u> </u>                      | <u>0.0.0</u><br><u>0.0.0</u>       |
| <ol> <li>REFUNDS OF CONTRIBUTIONS TO:</li> <li>(a) Individuals/Persons Other<br/>Than Political Committees</li> </ol>          | 0-0.0                         | <u> </u>                           |
| <ul> <li>(b) Political Party Committees</li> <li>(c) Other Political Committees <ul> <li>(such as PACs)</li> </ul> </li> </ul> | <u> </u>                      |                                    |
| (d) TOTAL CONTRIBUTION REFUNDS<br>(add Lines 20(a), (b), and (c))                                                              | <u> </u>                      | 0.0.0                              |
| 21. OTHER DISBURSEMENTS                                                                                                        | 0.0.0                         | 0.0.0                              |
| 22. TOTAL DISBURSEMENTS<br>(add Lines 17, 18, 19(c), 20(d), and 21)                                                            | 18476268                      | 25,61,8,42                         |
| III. CASH SUM                                                                                                                  | /MARY                         |                                    |
| 23. CASH ON HAND AT BEGINNING OF REPORT                                                                                        | Ting Period                   | 691321                             |
| 24 TOTAL RECEIPTS THIS PERIOD (from Line 16                                                                                    | 5, page 3)                    | 11,083,00                          |
| 25. SUBTOTAL (add Line 23 and Line 24)                                                                                         |                               | 17,99,621                          |
| 26. TOTAL DISBURSEMENTS THIS PERIOD (from                                                                                      | 1 Line 22)                    | 18,47688                           |

27. CASH ON HAND AT CLOSE OF REPORTING PERIOD (subtract Line 26 from Line 25).....

480

|           |                                                                                                |                         | · · · · · · · · · · · · · · · · · · ·                           | 1                                                                                                   |
|-----------|------------------------------------------------------------------------------------------------|-------------------------|-----------------------------------------------------------------|-----------------------------------------------------------------------------------------------------|
| SC        | HEDULE A (FEC Form 3)                                                                          |                         |                                                                 | FOR LINE NUMBER: PAGE 5 OF 20                                                                       |
|           | , , , , , , , , , , , , , , , , , , , ,                                                        |                         | Use separate schedule(s)<br>for each category of the            | (check only one)                                                                                    |
| T         | EMIZED RECEIPTS                                                                                |                         | Detailed Summary Page                                           |                                                                                                     |
|           |                                                                                                |                         |                                                                 | 12   13a   13b   14   15                                                                            |
| An<br>or  | y information copied from such Reports and St<br>for commercial purposes, other than using the | name and a              | hay not be sold or used by any address of any political committ | person for the purpose of soliciting contributions ee to solicit contributions from such committee. |
| $\rangle$ | NAME OF COMMITTEE (In Full)<br>KORPE FOR CONGRESS                                              |                         |                                                                 |                                                                                                     |
| ۹.        | Full Name (Last, First, Middle Initial)                                                        | -                       |                                                                 | Date of Receipt                                                                                     |
| <b>.</b>  | Mailing Address 43250 Brownstone Court                                                         | ·                       |                                                                 | 04 10 2014                                                                                          |
|           | City                                                                                           | State                   | Zip Code                                                        | Transaction ID : SA11AI.4169                                                                        |
|           | Ashburn                                                                                        | VA                      | 20147                                                           |                                                                                                     |
|           | FEC ID number of contributing<br>federal political committee.                                  | С                       |                                                                 | Amount of Each Receipt this Period                                                                  |
|           | Name of Employer<br>QMI, Inc                                                                   | Occupation<br>President | n                                                               | 500.00                                                                                              |
|           | Receipt For: 2014                                                                              | Election C              | Sycle-to-Date                                                   |                                                                                                     |
|           | Primary General                                                                                |                         |                                                                 | 7                                                                                                   |
|           | Other (specify)                                                                                |                         | 500.00                                                          | J                                                                                                   |
| В.        | Full Name (Last, First, Middle Initial)<br>Bharat Bhargava                                     | <u> </u>                |                                                                 | Date of Receipt                                                                                     |
|           | Mailing Address 1070 Dougal Court                                                              |                         |                                                                 | 04 23 2014                                                                                          |
|           | City<br>Great Falls                                                                            | State<br>VA             | Zip Code<br>22066-1707                                          | Transaction ID : SA11AI.4171                                                                        |
|           | FEC ID number of contributing federal political committee.                                     | С                       |                                                                 | Amount of Each Receipt this Period                                                                  |
|           | Name of Employer                                                                               | Occupatio               | n                                                               | 250.00                                                                                              |
|           | Bankworld Inc                                                                                  | Chairman                | & CEO                                                           |                                                                                                     |
|           | Receipt For: 2014                                                                              | Election C              | Cycle-to-Date                                                   |                                                                                                     |
|           | Primary General                                                                                | [                       | · · · · · · · · · · · · · · · · · · ·                           |                                                                                                     |
|           | Other (specify)                                                                                | Ĺ                       | 250.00                                                          | J                                                                                                   |
|           | Full Name (Last, First, Middle Initial)<br>Rajendra Chavan                                     |                         | · · · · · · · · · · · · · · · · · · ·                           | Date of Receipt                                                                                     |
| C.        | Mailing Address 10 Cragmore Road                                                               |                         |                                                                 |                                                                                                     |
|           | City                                                                                           | State                   | Zip Code                                                        | Later have been been been been been been been be                                                    |
|           | Newton                                                                                         | MA                      | 02464                                                           | Transaction ID : SA11AI.4177                                                                        |
|           | FEC ID number of contributing federal political committee.                                     | С                       |                                                                 | Amount of Each Receipt this Period                                                                  |
|           | Name of Employer                                                                               | Occupatio               | n                                                               |                                                                                                     |
|           | GE                                                                                             | Computer                | consultant                                                      |                                                                                                     |
|           | Receipt For: 2014                                                                              | Election C              | Cycle-to-Date                                                   |                                                                                                     |
|           | Primary General                                                                                |                         | 4004.00                                                         | <b>-</b> ]                                                                                          |
|           | Other (specify)                                                                                |                         | 1001.00                                                         |                                                                                                     |
| [         |                                                                                                |                         |                                                                 | 1751.00                                                                                             |
|           | UBTOTAL of Receipts This Page (optional)                                                       |                         |                                                                 |                                                                                                     |
| ר         | OTAL This Period (last page this line number of                                                | only)                   |                                                                 |                                                                                                     |
|           |                                                                                                |                         |                                                                 |                                                                                                     |