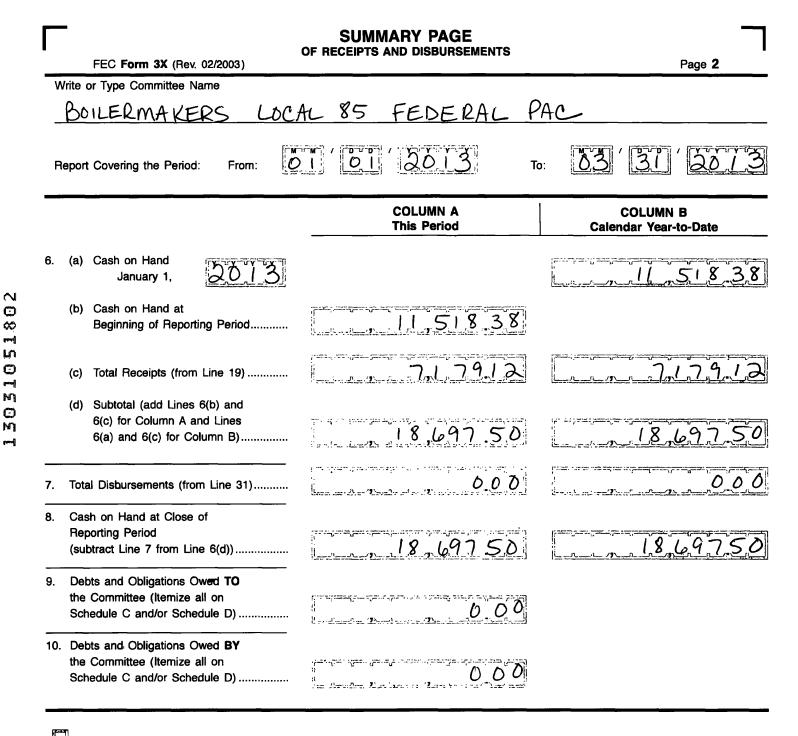

.

!

:

;

## DETAILED SUMMARY PAGE

1

| FEC Form 3X (Rev. 02/2003) |                                                                                               | of Disb                       | ursemer | nts                | Page 4                            |   |                        |
|----------------------------|-----------------------------------------------------------------------------------------------|-------------------------------|---------|--------------------|-----------------------------------|---|------------------------|
|                            |                                                                                               | COLUMN A<br>Total This Period |         |                    | COLUMN B<br>Calendar Year-to-Date |   |                        |
| 21.                        | Operating Expenditures: —<br>(a) Allocated Federai/Non-Federal<br>Activity (from Schedule H4) | <u></u>                       |         |                    |                                   |   |                        |
|                            | (i) Federal Share                                                                             | ,                             | ,       | 6.00               | ,                                 | , | 5.00                   |
|                            | (ii) Non-Federal Share<br>(b) Other Federal Operating                                         | 3                             | 1       |                    | ,                                 | 7 |                        |
|                            | Expenditures                                                                                  | ,                             | ,       | -                  | ,                                 | , | -                      |
|                            | (c) Total Operating Expenditures                                                              |                               |         | 000                |                                   |   | 000                    |
| 22.                        | (add 21(a)(i), (a)(ii), and (b)) ►<br>Transfers to Affiliated/Other Party                     | ,                             | ,       | 000                | 1                                 | , |                        |
|                            | Committees                                                                                    | ,                             | ,       | 0.00               | ,                                 | , | 0.00                   |
| 23.                        | Contributions to<br>Federal Candidates/Committees                                             | ,                             | ŗ       | 0.00               | ·                                 | · | 0.0.0                  |
| 24                         | and Other Political Committees<br>Independent Expenditures                                    | لا                            | 1       | 0.00               | 3                                 | , | 0.00                   |
|                            | (use Schedule E)<br>Coordinated Party Expenditures                                            | ť                             | ,       | 000                | ,                                 | , | 6.00                   |
| 25.                        | Coordinated Party Expenditures<br>(2 U.S.C. §441a(d))<br>(use Schedule F)                     | ,                             |         | 000                |                                   |   | $\nabla \wedge \nabla$ |
|                            | (use Schedule F)                                                                              | 3                             | ,       |                    | 3                                 | 7 | 0.00                   |
| 26.                        | Loan Repayments Made                                                                          | 7                             | ,       | 000                | ,                                 | , | 0.00                   |
|                            |                                                                                               | ,                             | ,       | _                  | ,                                 | , |                        |
| 27.<br>28.                 | Loans Made<br>Refunds of Contributions To:                                                    | ,                             | ,       | 0.00               | 5                                 | , | 0.00                   |
|                            | (a) Individuals/Persons Other<br>Than Political Committees                                    |                               |         | 000                |                                   |   | 6.00                   |
|                            |                                                                                               | ,                             | ;       |                    | ,                                 | , |                        |
|                            | (b) Political Party Committees                                                                | t                             | t       | 0.00               | ,                                 | , | 0.00                   |
|                            | (c) Other Political Committees<br>(such as PACs)                                              |                               |         | 0.00               |                                   |   | 000                    |
|                            | (Such as FACS)                                                                                | ,                             | 3       |                    | 7                                 | , | 000                    |
|                            | (d) Total Contribution Refunds                                                                |                               |         | 6 n A              |                                   |   |                        |
|                            | (add Lines 28(a), (b), and (c)) ►                                                             | ,                             | ,       | 0.00               | ,                                 | , | 0.00                   |
| 29.                        | Other Disbursements                                                                           | 7                             | 3       | 0.00               | ,                                 | , | 0.00                   |
| 30.                        | Federal Elaction Activity (2 U.S.C. §431(20))                                                 |                               |         |                    |                                   |   |                        |
|                            | (a) Allocated Federal Election Activity                                                       |                               |         |                    |                                   |   |                        |
|                            | (from Schedule H6)<br>(i) Federal Share                                                       |                               |         | 0.00               |                                   |   | 0.00                   |
|                            |                                                                                               | 7                             | ,       |                    | ,                                 | , | 0.00                   |
|                            | (ii) "Levin" Share                                                                            | 7                             | ,       |                    | 7                                 | , |                        |
|                            | (b) Federal Election Activity Paid Entirely                                                   |                               |         |                    |                                   |   |                        |
|                            | With Federal Funds                                                                            | ,                             | ;       | -                  | 7                                 | , | -                      |
|                            | Lines 30(a)(i), 30(a)(ii) and 30(b)) ►                                                        | ,                             | 7       | 000                | ,                                 | , | 0.00                   |
|                            |                                                                                               | ,                             | ,       |                    | ,                                 |   |                        |
| 31.                        | Total Disbursements (add Lines 21(c), 22,                                                     |                               |         | $\sim \land \land$ |                                   |   | ~ ~ ^                  |
|                            | 23, 24, 25, 26, 27, 28(d), 29 and 30(c))                                                      | ,                             | ,       | 0.00               | ,                                 | 3 | 0.00                   |
| 32.                        | Total Federal Disbursements                                                                   |                               |         |                    |                                   |   |                        |
|                            | (subtract Line 21(a)(ii) and Line 30(a)(ii)                                                   |                               |         |                    |                                   |   | <b>M A A</b>           |
|                            | from Line 31)                                                                                 | ,                             | ,       | 0.00               | ,                                 | 7 | 000                    |
|                            |                                                                                               |                               |         |                    |                                   |   |                        |